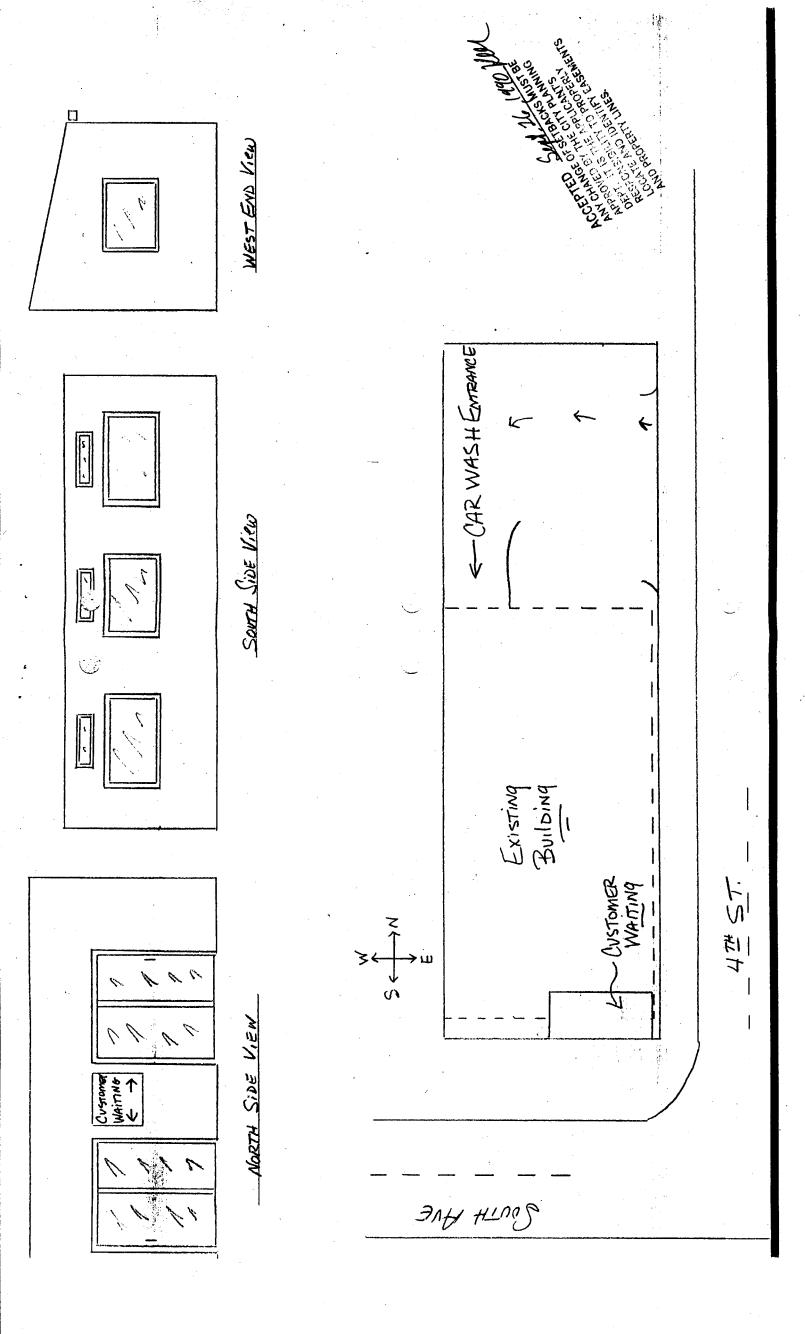

| DATE SUBMITTED: 9-70-90.                                                                                                                                                                                    | 10 4 9 PERMIT # 37046                                               |
|-------------------------------------------------------------------------------------------------------------------------------------------------------------------------------------------------------------|---------------------------------------------------------------------|
|                                                                                                                                                                                                             | FEE                                                                 |
| PLANNING CLEARANCE GRAND JUNCTION PLANNING DEPARTMENT                                                                                                                                                       |                                                                     |
| BLDG ADDRESS: 427 8. 4557.                                                                                                                                                                                  | SQ. FT. OF BLDG:                                                    |
| SUBDIVISION: City of G.J.                                                                                                                                                                                   | SQ. FT. OF LOT:                                                     |
| FILING # BLK # 17-18                                                                                                                                                                                        | NUMBER OF FAMILY UNITS:                                             |
| TAX SCHEDULE NUMBER: 44-003 2945-142-38-017                                                                                                                                                                 | NUMBER OF BUILDINGS ON PARCEL BEFORE THIS PLANNED CONSTRUCTION:     |
| PROPERTY OWNER - NOTTY INVESTMENTS                                                                                                                                                                          |                                                                     |
| ADDRESS: 405 PITICIA Ave                                                                                                                                                                                    | USE OF ALL EXISTING BUILDINGS:                                      |
| PHONE: 245-0101                                                                                                                                                                                             | car wash                                                            |
| DESCRIPTION OF WORK AND INTENDED USE:                                                                                                                                                                       | SUBMITTALS REQ'D: TWO (2) PLOT PLANS SHOWING PARKING, LAND-         |
| CAR WASH                                                                                                                                                                                                    | SCAPING, SETBACKS TO ALL PROPERTY LINES, AND ALL STREETS WHICH ABUT |
| CASHER & CUSTOMER WATTING AREAS                                                                                                                                                                             |                                                                     |
| FOR OFFICE USE                                                                                                                                                                                              | ONLY                                                                |
| ZONE: <u>I-/</u>                                                                                                                                                                                            | FLOODPLAIN: YES NO                                                  |
|                                                                                                                                                                                                             | GEOLOGIC HAZARD: YES NO                                             |
| MAXIMUM HEIGHT: HO                                                                                                                                                                                          | CENSUS TRACT #:                                                     |
| PARKING SPACES REQ'D: W/A                                                                                                                                                                                   | TRAFFIC ZONE:                                                       |
| LANDSCAPING/SCREENING: N/A                                                                                                                                                                                  | special conditions: 43                                              |
|                                                                                                                                                                                                             |                                                                     |
| **************************************                                                                                                                                                                      |                                                                     |
| ANY LANDSCAPING REQUIRED BY THIS PERMIT SHALL BE MAINTAINED IN AN ACCEPTABLE AN HEALTHY CONDITION. THE REPLACEMENT OF ANY VEGETATION MATERIALS THAT DIE OR ARE IN AN UNHEALTHY CONDITION SHALL BE REQUIRED. |                                                                     |
| I HEREBY ACKNOWLEDGE THAT I HAVE READ THIS APPLICATION AND THE ABOVE IS CORRECT AND I AGREE TO COMPLY WITH THE REQUIREMENTS ABOVE FAILURE TO MAPLY SHALL RESULT IN LEGAL ACTION.                            |                                                                     |
| DATE APPROVED: Sept. 26, 1980                                                                                                                                                                               | Dorwill sur                                                         |
| APPROVED BY: Dull Million                                                                                                                                                                                   | SIGNATURE                                                           |