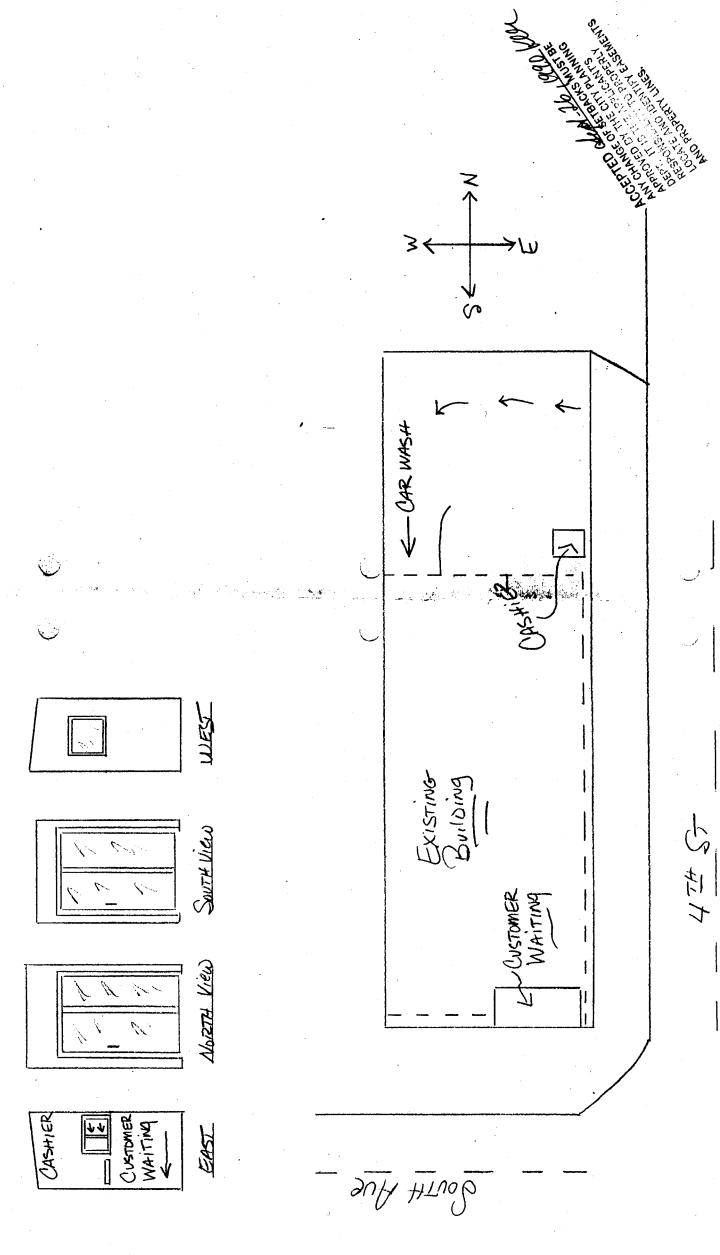

| DATE SUBMITTED: 9-70-90.                                                                                                                                                                                    | 10 4 9 PERMIT # 37046                                               |
|-------------------------------------------------------------------------------------------------------------------------------------------------------------------------------------------------------------|---------------------------------------------------------------------|
|                                                                                                                                                                                                             | FEE                                                                 |
| PLANNING CLEARANCE GRAND JUNCTION PLANNING DEPARTMENT                                                                                                                                                       |                                                                     |
| BLDG ADDRESS: 427 8. 4557.                                                                                                                                                                                  | SQ. FT. OF BLDG:                                                    |
| SUBDIVISION: City of G.J.                                                                                                                                                                                   | SQ. FT. OF LOT:                                                     |
| FILING # BLK # 17-18                                                                                                                                                                                        | NUMBER OF FAMILY UNITS:                                             |
| TAX SCHEDULE NUMBER: 44-003 2945-142-38-017                                                                                                                                                                 | NUMBER OF BUILDINGS ON PARCEL BEFORE THIS PLANNED CONSTRUCTION:     |
| PROPERTY OWNER - NOTTY INVESTMENTS                                                                                                                                                                          |                                                                     |
| ADDRESS: 405 PITICIA Ave                                                                                                                                                                                    | USE OF ALL EXISTING BUILDINGS:                                      |
| PHONE: 245-0101                                                                                                                                                                                             | car wash                                                            |
| DESCRIPTION OF WORK AND INTENDED USE:                                                                                                                                                                       | SUBMITTALS REQ'D: TWO (2) PLOT PLANS SHOWING PARKING, LAND-         |
| CAR WASH                                                                                                                                                                                                    | SCAPING, SETBACKS TO ALL PROPERTY LINES, AND ALL STREETS WHICH ABUT |
| CASHER & CUSTOMER WATTING AREAS                                                                                                                                                                             |                                                                     |
| FOR OFFICE USE                                                                                                                                                                                              | ONLY                                                                |
| ZONE: <u>I-/</u>                                                                                                                                                                                            | FLOODPLAIN: YES NO                                                  |
|                                                                                                                                                                                                             | GEOLOGIC HAZARD: YES NO                                             |
| MAXIMUM HEIGHT: HO                                                                                                                                                                                          | CENSUS TRACT #:                                                     |
| PARKING SPACES REQ'D: W/A                                                                                                                                                                                   | TRAFFIC ZONE:                                                       |
| LANDSCAPING/SCREENING: N/A                                                                                                                                                                                  | special conditions: 43                                              |
|                                                                                                                                                                                                             |                                                                     |
| **************************************                                                                                                                                                                      |                                                                     |
| ANY LANDSCAPING REQUIRED BY THIS PERMIT SHALL BE MAINTAINED IN AN ACCEPTABLE AN HEALTHY CONDITION. THE REPLACEMENT OF ANY VEGETATION MATERIALS THAT DIE OR ARE IN AN UNHEALTHY CONDITION SHALL BE REQUIRED. |                                                                     |
| I HEREBY ACKNOWLEDGE THAT I HAVE READ THIS APPLICATION AND THE ABOVE IS CORRECT AND I AGREE TO COMPLY WITH THE REQUIREMENTS ABOVE FAILURE TO MAPLY SHALL RESULT IN LEGAL ACTION.                            |                                                                     |
| DATE APPROVED: Sept. 26, 1980                                                                                                                                                                               | Dorwill sur                                                         |
| APPROVED BY: Dull Million                                                                                                                                                                                   | SIGNATURE                                                           |