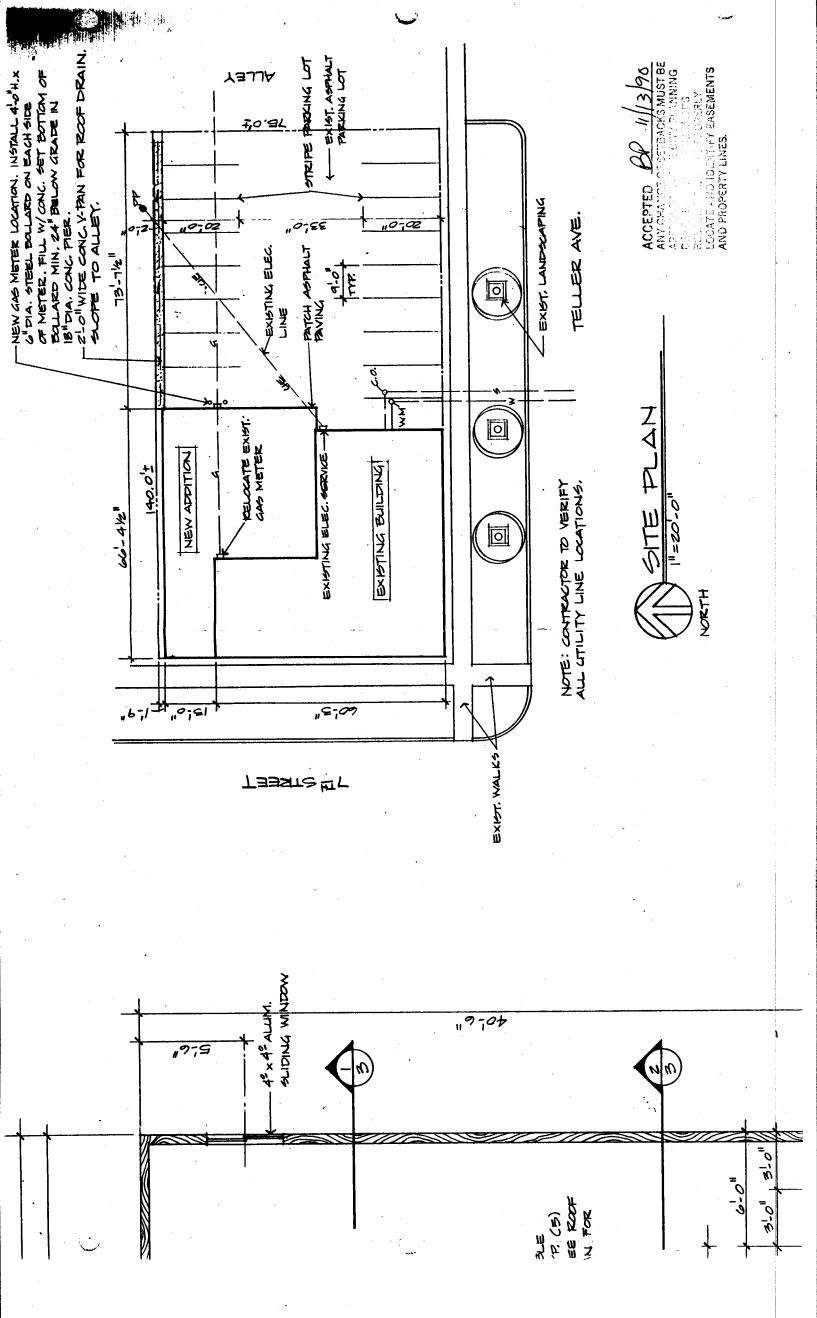

| DATE COBMITTED: 1/13/90                                                                                                                                                                                                                                                                | PERMIT # 37 535                                                                 |
|----------------------------------------------------------------------------------------------------------------------------------------------------------------------------------------------------------------------------------------------------------------------------------------|---------------------------------------------------------------------------------|
|                                                                                                                                                                                                                                                                                        | FEE #10,00/                                                                     |
| PLANNING C                                                                                                                                                                                                                                                                             |                                                                                 |
|                                                                                                                                                                                                                                                                                        | NNING DEPARTMENT addition \$2,000                                               |
| BLDG ADDRESS: 904 N. 7th St                                                                                                                                                                                                                                                            | sq. ft. of bldg: 4000 sq. ft                                                    |
| SUBDIVISION:                                                                                                                                                                                                                                                                           | sq. ft. of lot: 75 X.140 (10,500)                                               |
| FILING # BLK # LOT #                                                                                                                                                                                                                                                                   | NUMBER OF FAMILY UNITS:                                                         |
| TAX SCHEDULE NUMBER:                                                                                                                                                                                                                                                                   | NUMBER OF BUILDINGS ON PARCEL                                                   |
| 2945 741-11-009                                                                                                                                                                                                                                                                        | BEFORE THIS PLANNED CONSTRUCTION:                                               |
| PROPERTY OWNER: Dare / Michelle                                                                                                                                                                                                                                                        |                                                                                 |
| ADDRESS: 904N7thSt Sutton                                                                                                                                                                                                                                                              | USE OF ALL EXISTING BUILDINGS:                                                  |
| PHONE: 241-1281                                                                                                                                                                                                                                                                        | SUBMITTALS REQ'D: TWO (2) PLOT                                                  |
| DESCRIPTION OF WORK AND INTENDED USE:                                                                                                                                                                                                                                                  | PLANS SHOWING PARKING, LAND-                                                    |
| Addition on Kwik Kopy                                                                                                                                                                                                                                                                  | SCAPING, SETBACKS TO ALL PROPERTY LINES, AND ALL STREETS WHICH ABUT THE PARCEL. |
| *************                                                                                                                                                                                                                                                                          |                                                                                 |
| FOR OFFICE U                                                                                                                                                                                                                                                                           | USE ONLY                                                                        |
| ZONE: <u>5-3</u>                                                                                                                                                                                                                                                                       | FLOODPLAIN: YES NO                                                              |
| SETBACKS: $f 45$ S $Q$ R $10$                                                                                                                                                                                                                                                          | GEOLOGIC HAZARD: YES NO                                                         |
| MAXIMUM HEIGHT: 40' N. 14h ST                                                                                                                                                                                                                                                          |                                                                                 |
| PARKING SPACES REQ'D: 16 POW - Teller                                                                                                                                                                                                                                                  | 2 /                                                                             |
| LANDSCAPING/SCREENING:                                                                                                                                                                                                                                                                 | TRAFFIC ZONE:                                                                   |
| Existing x                                                                                                                                                                                                                                                                             | SPECIAL CONDITIONS:                                                             |
| J                                                                                                                                                                                                                                                                                      |                                                                                 |
| ANY MODIFICATION TO THIS APPROVED PLANNING CLEARANCE MUST BE APPROVED, IN WRITING, BY THS DEPARTMENT. THE STRUCTURE APPROVED BY THIS APPLICATION CANNOT BE OCCUPIED UNTIL A CERTIFICATE OF OCCUPANCY (C.O.) IS ISSUED BY THE BUILDING DEPARTMENT (SECTION 307, UNIFORM BUILDING CODE.) |                                                                                 |
| ANY LANDSCAPING REQUIRED BY THIS PERMIT SHALL BE MAINTAINED IN AN ACCEPTABLE AN HEALTHY CONDITION. THE REPLACEMENT OF ANY VEGETATION MATERIALS THAT DIE OR ARE IN AN UNHEALTHY CONDITION SHALL BE REQUIRED.                                                                            |                                                                                 |
| I HEREBY ACKNOWLEDGE THAT I HAVE READ THIS APPLICATION AND THE ABOVE IS CORRECT AND I AGREE TO COMPLY WITH THE REQUIREMENTS ABOVE. FAILURE TO COMPLY SHALL RESULT IN LEGAL ACTION.                                                                                                     |                                                                                 |
| DATE APPROVED:                                                                                                                                                                                                                                                                         | Y Daird Hollm                                                                   |
| APPROVED BY: B. Paulson /DT                                                                                                                                                                                                                                                            | SIGNATURE                                                                       |