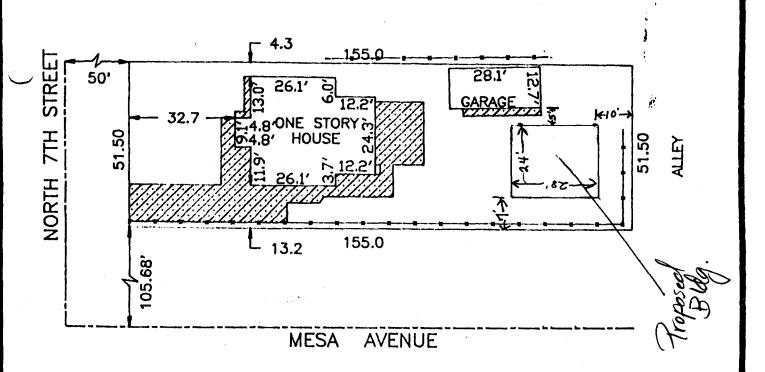

## IMPROVEMENT LOCATION CENTIFICATE

1720 NORTH 7TH STREET GRAND JUNCTION, COLORADO

THE SOUTH 1.92 FEET OF LOT 8 AND THE NORTH 49.58 FEET OF LOT 9 IN BLOCK 1 OF MESA SUBDIVISION. MESA COUNTY, COLORADO.

ALL SETBACK AND SIDEYARD DISTANCES ARE PLUS OR MINUS ONE FOOT.

HOTE: LEGAL DESCRIPTION AND EASEMENT INFORMATION PROVIDED BY Western Colorado Title COMMITMENT NUMBER 89-12-35E

I HEREBY CERTIFY THAT THIS IMPROVEMENT LOCATION CERTIFICATE WAS PREPARED FOR Unificate that it is not a land survey plat or improvement survey plat, and that it is not to be relied upon for the establishment of fence, building, or other future improvement lines, i further certify that the improvements on the above described parcel on this date, 01-08-90 except units commentate, are entirely within the boundaries of the parcel, except as shown, that there are no encroachments upon the described premises by improvements on any adjoining premises, except as indicated, and that there is no evidence or sign of any easement crossing or burdening any part of said parcel, except as noted.

IT IS HEREBY CERTIFIED THAT THE ABOVE-DESCRIBED PROPERTY IS NOT LOCATED WITHIN A 100 YEAR FLOOD HAZARD BOUNADRY.

WILLIAM O. ROY P.L.S. 12901

O - PINS SET

CENTURY SURVEYING
P.O. BOX 356, GRAND JCT., COLORADO 81502