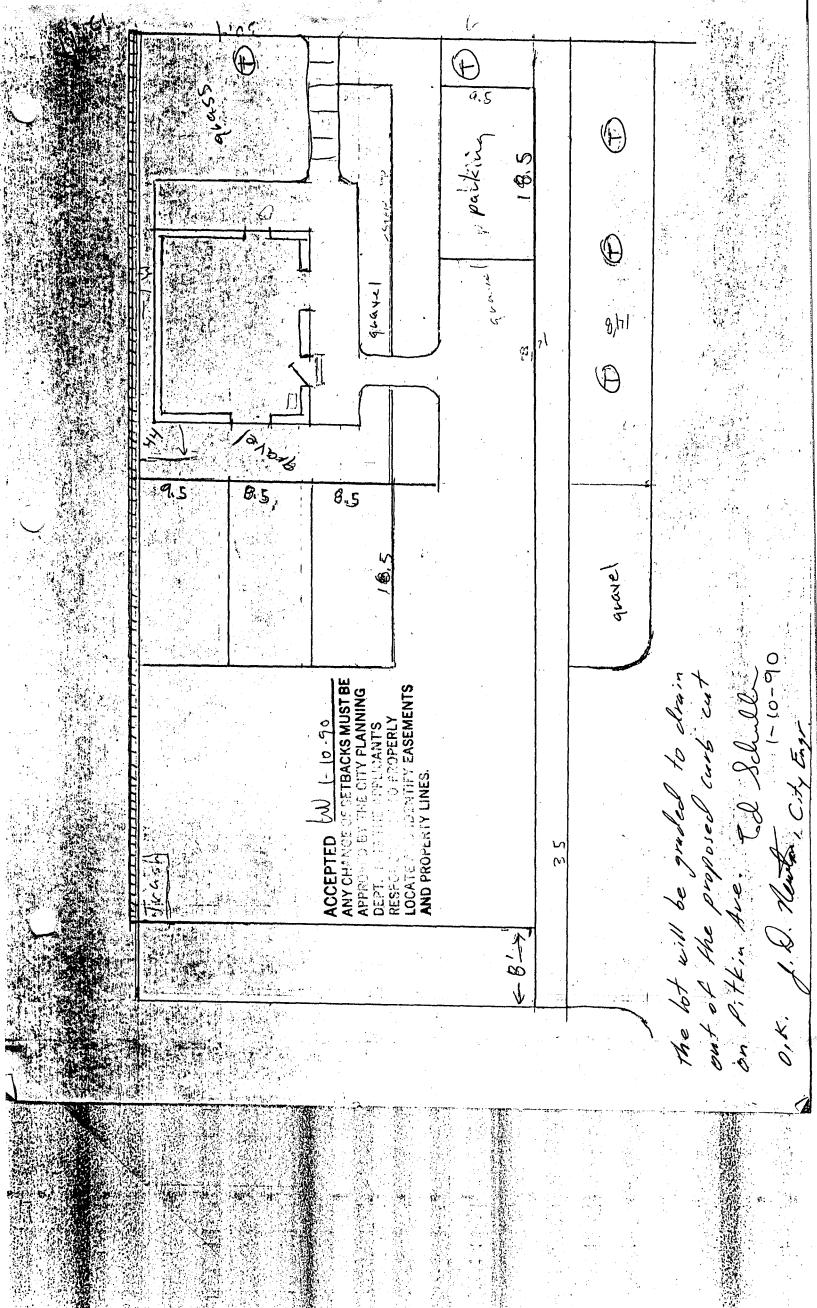

| DATE SUBMETTED: 1-10-90                                                                                                                                                                                                                                                               | PERMIT # 34900                                                                                                                             |
|---------------------------------------------------------------------------------------------------------------------------------------------------------------------------------------------------------------------------------------------------------------------------------------|--------------------------------------------------------------------------------------------------------------------------------------------|
|                                                                                                                                                                                                                                                                                       | FEE \$ 10 00                                                                                                                               |
| PLANNING CL GRAND JUNCTION PLANNI                                                                                                                                                                                                                                                     | · · · · · · · · · · · · · · · · · · ·                                                                                                      |
|                                                                                                                                                                                                                                                                                       |                                                                                                                                            |
| BLDG ADDRESS: 341 S. 9th St.                                                                                                                                                                                                                                                          | SQ. FT. OF BLDG: 320                                                                                                                       |
| SUBDIVISION: Grand Junction                                                                                                                                                                                                                                                           | sq. ft. of lot: 4100                                                                                                                       |
| FILING # BLK # 136 LOT # 17-20                                                                                                                                                                                                                                                        | NUMBER OF FAMILY UNITS:                                                                                                                    |
| TAX SCHEDULE NUMBER:                                                                                                                                                                                                                                                                  | NUMBER OF BUILDINGS ON PARCEL BEFORE THIS PLANNED CONSTRUCTION:                                                                            |
| 2945-144-33-019                                                                                                                                                                                                                                                                       | BEFORE THIS PLANNED CONSTRUCTION:                                                                                                          |
| PROPERTY OWNER: E.F. Schuller Ju                                                                                                                                                                                                                                                      | UCE OF ALL EVICETIC PULL DINGS.                                                                                                            |
| ADDRESS: BOX 112 Glade Park, 6,8152                                                                                                                                                                                                                                                   | USE OF ALL EXISTING BUILDINGS:                                                                                                             |
| PHONE: 241-1348                                                                                                                                                                                                                                                                       |                                                                                                                                            |
| DESCRIPTION OF WORK AND INTENDED USE:  Install OFF. On lot                                                                                                                                                                                                                            | SUBMITTALS REQ'D: TWO (2) PLOT PLANS SHOWING PARKING, LAND-SCAPING, SETBACKS TO ALL PROPERTY LINES, AND ALL STREETS WHICH ABUT THE PARCEL. |
| <*************************************                                                                                                                                                                                                                                                |                                                                                                                                            |
| FOR OFFICE USE ONLY                                                                                                                                                                                                                                                                   |                                                                                                                                            |
| ZONE: C-Z                                                                                                                                                                                                                                                                             | FLOODPLAIN: YES NO                                                                                                                         |
| SETBACKS: F 55' S Ø R O                                                                                                                                                                                                                                                               | GEOLOGIC                                                                                                                                   |
| Tillin .                                                                                                                                                                                                                                                                              | HAZARD: YES NO                                                                                                                             |
| MAXIMUM HEIGHT: 40                                                                                                                                                                                                                                                                    | CENSUS TRACT #:                                                                                                                            |
| PARKING SPACES REQ'D: 1                                                                                                                                                                                                                                                               | TRAFFIC ZONE: 4                                                                                                                            |
| LANDSCAPING/SCREENING: 575 #                                                                                                                                                                                                                                                          |                                                                                                                                            |
|                                                                                                                                                                                                                                                                                       | SPECIAL CONDITIONS: Set back & from                                                                                                        |
|                                                                                                                                                                                                                                                                                       | Potkin 55 feat; fra 9th 45'4                                                                                                               |
| **********                                                                                                                                                                                                                                                                            | ********                                                                                                                                   |
| ANY MODIFICATION TO THIS APPROVED PLANNING CLEARANCE MUST BE APPROVED, IN WRITING, BY THS DEPARTMENT. THE STRUCTURE APPROVED BY THIS APPLICATION CANNOT BE OCCUPIED UNTIL A CERTIFICATE OF OCCUPANCY (C.O.) IS ISSUED BY THE BUILDING DEPARTMENT (SECTION 307 UNIFORM BUILDING CODE ) |                                                                                                                                            |