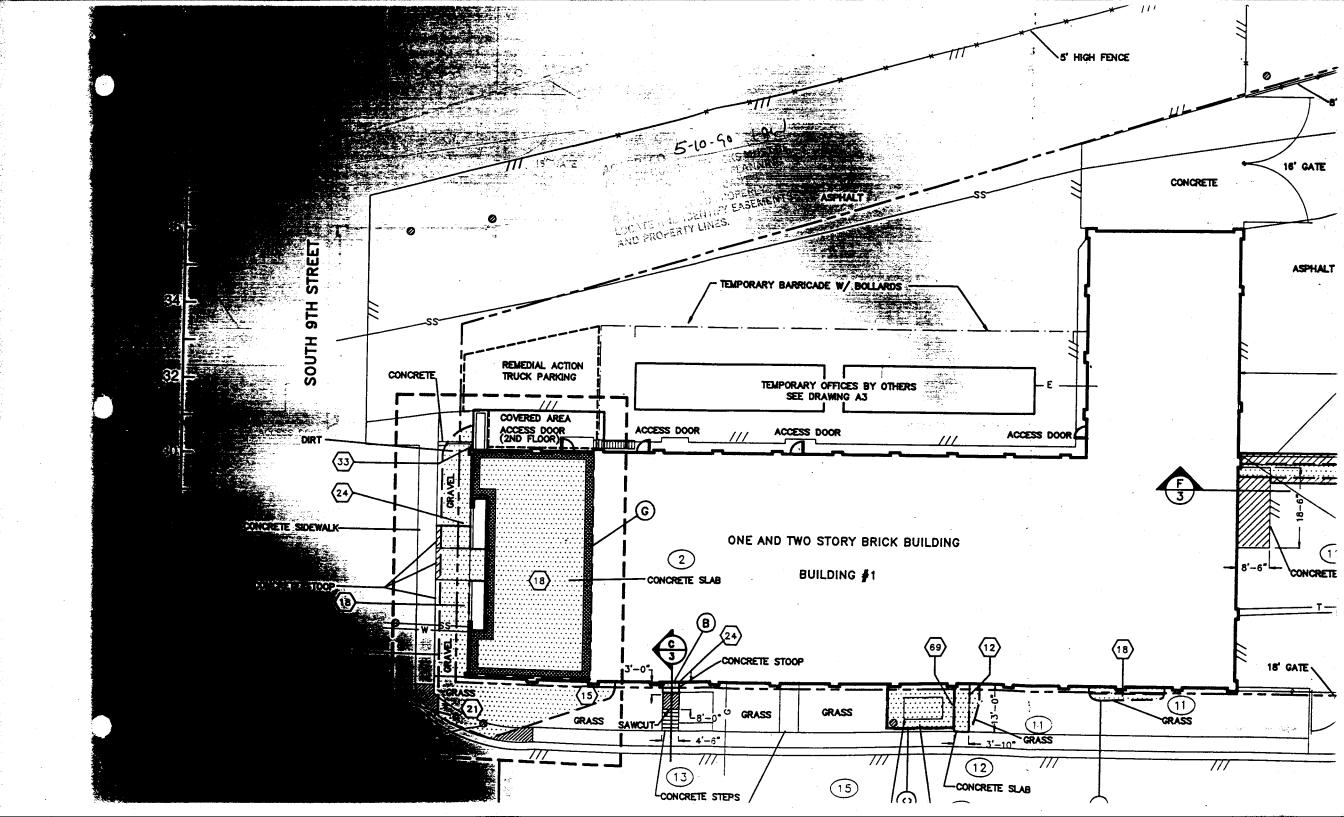

| PLANNING                                                                                             | PERMIT # 3600/                                                                                                                          |
|------------------------------------------------------------------------------------------------------|-----------------------------------------------------------------------------------------------------------------------------------------|
| GRAND JUNCTION PLA                                                                                   |                                                                                                                                         |
| BLDG ADDRESS: 606 South 9th                                                                          | SQ. FT. OF BLDG:                                                                                                                        |
| SUBDIVISION:                                                                                         | SQ. FT. OF LOT:                                                                                                                         |
| FILING # BLK # LOT #                                                                                 | NUMBER OF FAMILY UNITS:                                                                                                                 |
| TAX SCHEDULE NUMBER: 2945-231-03-928                                                                 | NUMBER OF BUILDINGS ON PARCEL<br>BEFORE THIS PLANNED CONSTRUCTION                                                                       |
| PROPERTY OWNER: State I tung  ADDRESS:                                                               | USE OF ALL EXISTING BUILDINGS:                                                                                                          |
| PHONE:  DESCRIPTION OF WORK AND INTENDED USE:  Tempory use of Trailing of the see attached remediate | SUBMITTALS REQ'D: TWO (2) PLOT PLANS SHOWING PARKING, LAND-SCAPING, SETBACKS TO ALL PROPERT LINES, AND ALL STREETS WHICH ABUTHE PARCEL. |
| **************************************                                                               | **************************************                                                                                                  |
| ZONE:                                                                                                | FLOODPLAIN: YES NO                                                                                                                      |
| SETBACKS: F S R                                                                                      | GEOLOGIC HAZARD: YESNO                                                                                                                  |
| MAXIMUM HEIGHT:                                                                                      | CENSUS TRACT #:                                                                                                                         |
| PARKING SPACES REQ'D:  LANDSCAPING/SCREENING:                                                        | TRAFFIC ZONE:                                                                                                                           |
|                                                                                                      | SPECIAL CONDITIONS:                                                                                                                     |