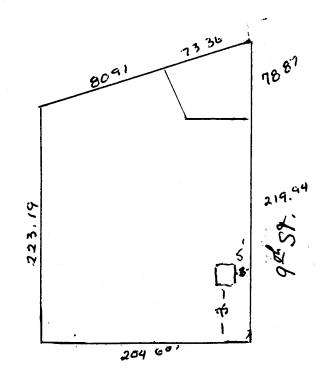

| DATE SUBMITTED: 2/13/90                                                                                                         | PERMIT # <u>35/2/</u>                                              |
|---------------------------------------------------------------------------------------------------------------------------------|--------------------------------------------------------------------|
|                                                                                                                                 | FEE 500                                                            |
|                                                                                                                                 | LEARANCE                                                           |
| GRAND JUNCTION PLAN                                                                                                             | NING DEPARTMENT                                                    |
| BLDG ADDRESS: 631 50 9+4                                                                                                        | SQ. FT. OF BLDG: <u>36 59 ft</u>                                   |
| SUBDIVISION: MULDALL ADD                                                                                                        | SQ. FT. OF LOT:                                                    |
| FILING # BLK #O LOT #24                                                                                                         | NUMBER OF FAMILY UNITS:                                            |
| TAX SCHEDULE NUMBER:                                                                                                            | NUMBER OF BUILDINGS ON PARCEL<br>BEFORE THIS PLANNED CONSTRUCTION: |
| 2945-231-02-021                                                                                                                 | BEFORE THIS FLANNED CONSTRUCTION:                                  |
| PROPERTY OWNER: CONOCO INC                                                                                                      | 2                                                                  |
| ADDRESS: 631 5. 8+4                                                                                                             | USE OF ALL EXISTING BUILDINGS:                                     |
|                                                                                                                                 | offices                                                            |
| PHONE: <u>245 0880</u>                                                                                                          | SUBMITTALS REQ'D: TWO (2) PLOT                                     |
| DESCRIPTION OF WORK AND INTENDED USE:                                                                                           | PLANS SHOWING PARKING, LAND-<br>SCAPING, SETBACKS TO ALL PROPERTY  |
| Block Burldtwy - Patenter Room                                                                                                  | LINES, AND ALL STREETS WHICH ABUT<br>THE PARCEL.                   |
| ***************************************                                                                                         | ******                                                             |
| FOR OFFICE USE ONLY                                                                                                             |                                                                    |
| zone: $\underline{T-2}$                                                                                                         | FLOODPLAIN: YES NO                                                 |
| SETBACKS: F                                                                                                                     | GEOLOGIC                                                           |
| MAXIMUM HEIGHT:65'                                                                                                              | HAZARD: YES NO $\checkmark$                                        |
| PARKING SPACES REQ'D:/4                                                                                                         | CENSUS TRACT #: 8                                                  |
| LANDSCAPING/SCREENING: N/A                                                                                                      | TRAFFIC ZONE: 44                                                   |
|                                                                                                                                 | SPECIAL CONDITIONS:                                                |
|                                                                                                                                 |                                                                    |
| **************************************                                                                                          |                                                                    |
| ANY LANDSCAPING REQUIRED BY THIS PERMIT<br>AN HEALTHY CONDITION. THE REPLACEMENT OF<br>OR ARE IN AN UNHEALTHY CONDITION SHALL B | F ANY VEGETATION MATERIALS THAT DIE                                |
| HEREBY ACKNOWLEDGE THAT I HAVE READ THE<br>CORRECT AND I AGREE TO COMPLY WITH THE R<br>COMPLY SHALL RESULT IN LEGAL ACTION.     | IS APPLICATION AND THE ABOVE IS<br>EQUIREMENTS ABOVE. FAILURE TO   |
| DATE APPROVED: $\frac{2/13}{90}$                                                                                                | FII da                                                             |
| APPROVED BY: Kaules Metzner                                                                                                     | SIGNATURE                                                          |

× 97 -

ACCEPTED KOM 2/13/90 ANY CHANGE OF SETBACKS MUST BE APPROVED BY THE CITY PLANNING DEPT. IT IS THE APPLICANT'S RESPONSIBILITY TO PROPERTY RESPONSIBILITY TO PROPERLY LOCATE AND IDENTIFY EASEMENTS AND PROPERTY LINES.