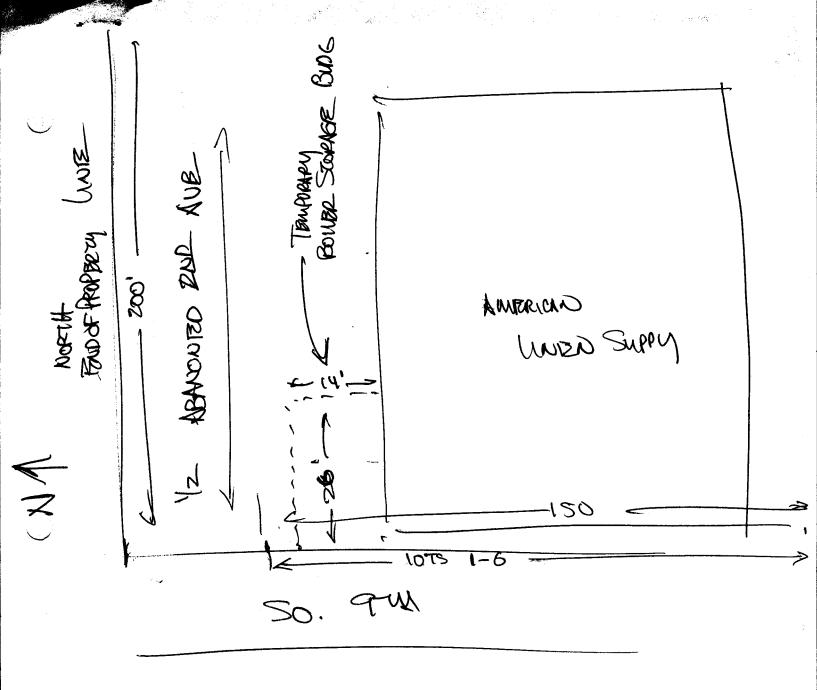

## PLANNING CLEARANCE GRAND JUNCTION PLANNING DEPARTMENT

| BLDG ADDRESS: 702 50.974                                                                                                                                                                                                                                                               | SQ. FT. OF BLDG: 14x 26                                                         |
|----------------------------------------------------------------------------------------------------------------------------------------------------------------------------------------------------------------------------------------------------------------------------------------|---------------------------------------------------------------------------------|
| SUBDIVISION: MUL-DAUE, Sub.                                                                                                                                                                                                                                                            | SQ. FT. OF LOT:                                                                 |
| FILING # BLK #_13 LOT #_1-6                                                                                                                                                                                                                                                            | NUMBER OF FAMILY UNITS: 12/4                                                    |
| TAX SCHEDULE NUMBER: 2945 - 231 - 07 - 00]                                                                                                                                                                                                                                             | NUMBER OF BUILDINGS ON PARCEL<br>BEFORE THIS PLANNED CONSTRUCTION:              |
| PROPERTY OWNER: AWERICAN LINES SUPPLY                                                                                                                                                                                                                                                  |                                                                                 |
| ADDRESS: 102 So. 974                                                                                                                                                                                                                                                                   | USE OF ALL EXISTING BUILDINGS:                                                  |
| PHONE:                                                                                                                                                                                                                                                                                 |                                                                                 |
| DESCRIPTION OF WORK AND INTENDED USE:                                                                                                                                                                                                                                                  | SUBMITTALS REQ'D: TWO (2) PLOT PLANS SHOWING PARKING, LAND-                     |
| TEMPOPARY BOLLER STORAGE BLOG                                                                                                                                                                                                                                                          | SCAPING, SETBACKS TO ALL PROPERTY LINES, AND ALL STREETS WHICH ABUT THE PARCEL. |
| **************************************                                                                                                                                                                                                                                                 |                                                                                 |
| ZONE:                                                                                                                                                                                                                                                                                  | FLOODPLAIN: YES                                                                 |
|                                                                                                                                                                                                                                                                                        | GEOLOGIC<br>HAZARD: YES NO                                                      |
| MAXIMUM HEIGHT:                                                                                                                                                                                                                                                                        |                                                                                 |
| MAXIMUM HEIGHT:  PARKING SPACES REQ'D:  LANDSCAPING/SCREENING:  SPECIAL CONDITIONS:                                                                                                                                                                                                    |                                                                                 |
| LANDSCAPING/SCREENING: NOTRAFFIC ZONE:  SPECIAL CONDITIONS:                                                                                                                                                                                                                            |                                                                                 |
| STEPTAE CONDITIONS.                                                                                                                                                                                                                                                                    |                                                                                 |
|                                                                                                                                                                                                                                                                                        |                                                                                 |
| ANY MODIFICATION TO THIS APPROVED PLANNING CLEARANCE MUST BE APPROVED, IN WRITING, BY THS DEPARTMENT. THE STRUCTURE APPROVED BY THIS APPLICATION CANNOT BE OCCUPIED UNTIL A CERTIFICATE OF OCCUPANCY (C.O.) IS ISSUED BY THE BUILDING DEPARTMENT (SECTION 307, UNIFORM BUILDING CODE.) |                                                                                 |
| ANY LANDSCAPING REQUIRED BY THIS PERMIT SHALL BE MAINTAINED IN AN ACCEPTABLE AN HEALTHY CONDITION. THE REPLACEMENT OF ANY VEGETATION MATERIALS THAT DIE OR ARE IN AN UNHEALTHY CONDITION SHALL BE REQUIRED.                                                                            |                                                                                 |
| I HEREBY ACKNOWLEDGE THAT I HAVE READ THIS APPLICATION AND THE ABOVE IS ORRECT AND I AGREE TO COMPLY WITH THE REQUIREMENTS ABOVE. FAILURE TO COMPLY SHALL RESULT IN LEGAL ACTION.                                                                                                      |                                                                                 |
| DATE APPROVED: Feb. 12, 1990                                                                                                                                                                                                                                                           | C: Soft Monriex                                                                 |
| APPROVED BY: Doml Montes                                                                                                                                                                                                                                                               | SIGNATURE                                                                       |
|                                                                                                                                                                                                                                                                                        |                                                                                 |