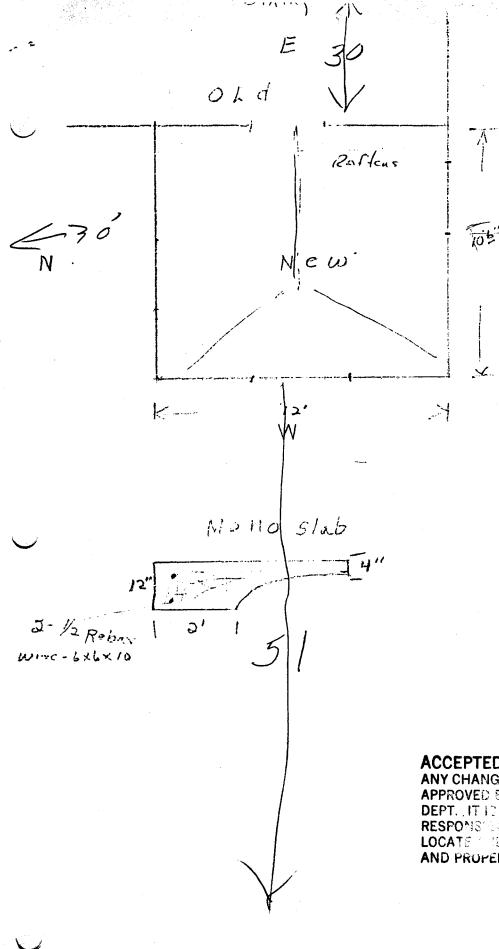

4/24/90 BD

8

S

Retchen

ACCEPTED ANY CHANGE OF SETBACKS MUST BE APPROVED BY THE CITY FLANNING DEPT. IT IS THE CITY FLANNING DEPT. IT IS THE CITY FLANNING NESPONSISSION TO FROMERLY LOCATE THE LINES AND PROPERTY LINES.