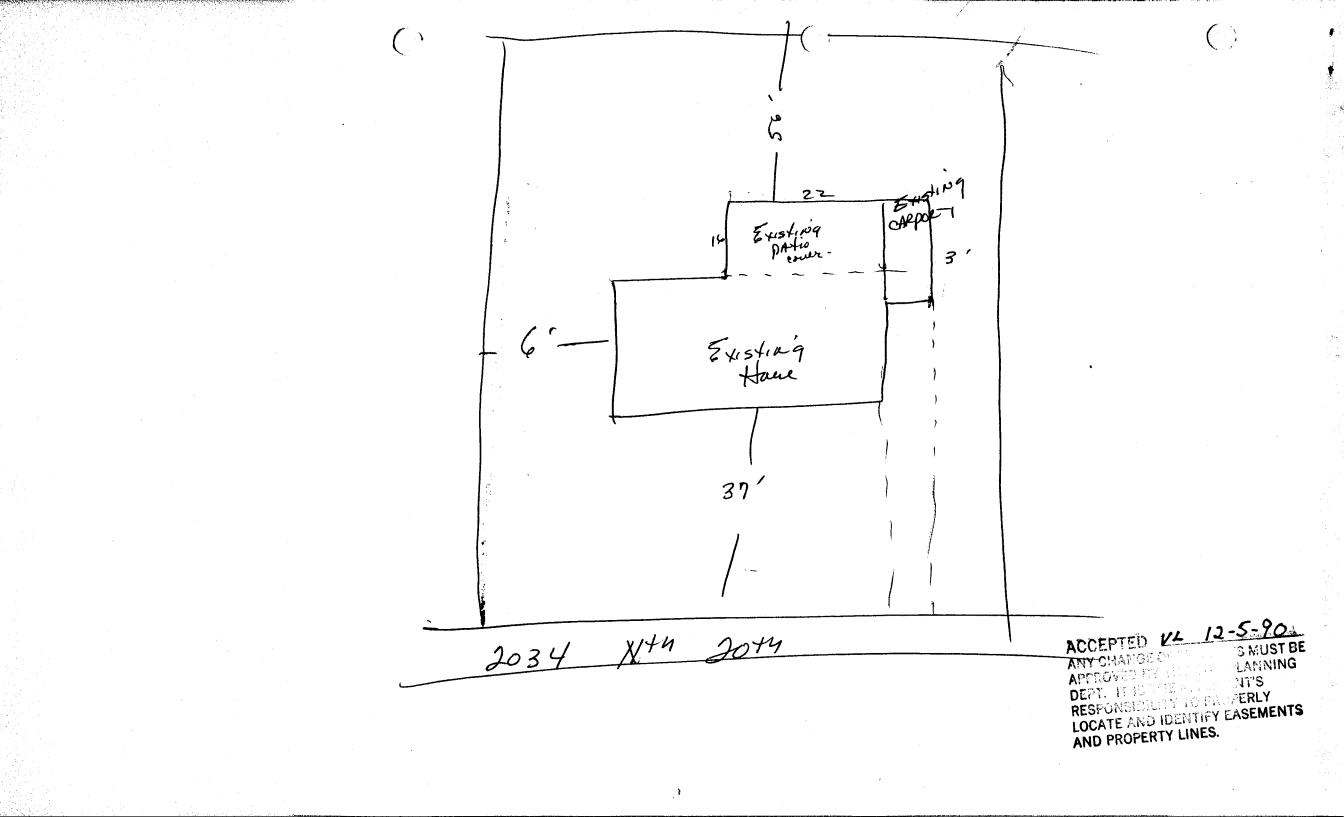

| DATE SUBMITTED: 12-5-90                                                                                                        | PERMIT # 37588                                                         |
|--------------------------------------------------------------------------------------------------------------------------------|------------------------------------------------------------------------|
|                                                                                                                                | FEE 5.00                                                               |
| PLANNING C                                                                                                                     | LEARANCE                                                               |
| GRAND JUNCTION PLAN                                                                                                            | NNING DEPARTMENT                                                       |
| BLDG ADDRESS: 2034 NM 30M                                                                                                      | SQ. FT. OF BLDG: 16 + 27                                               |
| SUBDIVISION:                                                                                                                   | SQ. FT. OF LOT:                                                        |
| FILING # BLK # LOT #                                                                                                           | NUMBER OF FAMILY UNITS:                                                |
| TAX SCHEDULE NUMBER:                                                                                                           | NUMBER OF BUILDINGS ON PARCEL                                          |
| 2945 - 121 - 17 - 023                                                                                                          | BEFORE THIS PLANNED CONSTRUCTION:                                      |
| PROPERTY OWNER: BOB Poole                                                                                                      |                                                                        |
| ADDRESS: 2034 Nth 20th St.                                                                                                     | USE OF ALL EXISTING BUILDINGS:                                         |
| PHONE: 241-4155                                                                                                                | Kusideaver                                                             |
| DESCRIPTION OF WORK AND INTENDED USE:                                                                                          | SUBMITTALS REQ'D: TWO (2) PLOT<br>PLANS SHOWING PARKING, LAND-         |
| PATIO ENCLOSUR C.                                                                                                              | SCAPING, SETBACKS TO ALL PROPERTY<br>LINES, AND ALL STREETS WHICH ABUT |
|                                                                                                                                | THE PARCEL.                                                            |
| **************************************                                                                                         | **************************************                                 |
| ZONE: RSF-8                                                                                                                    | FLOODPLAIN: YES NO $X$                                                 |
| SETBACKS: $F_2O'$ S S' R /S'                                                                                                   | GEOLOGIC                                                               |
| MAXIMUM HEIGHT: 32'                                                                                                            | HAZARD: YES NO                                                         |
|                                                                                                                                | CENSUS TRACT #:                                                        |
| PARKING SPACES REQ'D:                                                                                                          | TRAFFIC ZONE: 30                                                       |
| LANDSCAPING/SCREENING:                                                                                                         | SPECIAL CONDITIONS:                                                    |
| · · · · · · · · · · · · · · · · · · ·                                                                                          | Corport edisting non-conforming                                        |
| **************************************                                                                                         | AND                                |
| ANY LANDSCAPING REQUIRED BY THIS PERMIT<br>AN HEALTHY CONDITION. THE REPLACEMENT C<br>OR ARE IN AN UNHEALTHY CONDITION SHALL H | F ANY VEGETATION MATERIALS THAT DIE                                    |
| I HEREBY ACKNOWLEDGE THAT I HAVE READ TH<br>ORRECT AND I AGREE TO COMPLY WITH THE P<br>OMPLY SHALL RESULT IN LEGAL ACTION.     |                                                                        |
| DATE APPROVED: 12-5-90                                                                                                         | 11 Sil 1: +                                                            |
| APPROVED BY: Val Lowy                                                                                                          | SIGNATURA                                                              |
|                                                                                                                                |                                                                        |
|                                                                                                                                |                                                                        |
|                                                                                                                                |                                                                        |
|                                                                                                                                |                                                                        |
|                                                                                                                                |                                                                        |
|                                                                                                                                |                                                                        |
|                                                                                                                                |                                                                        |