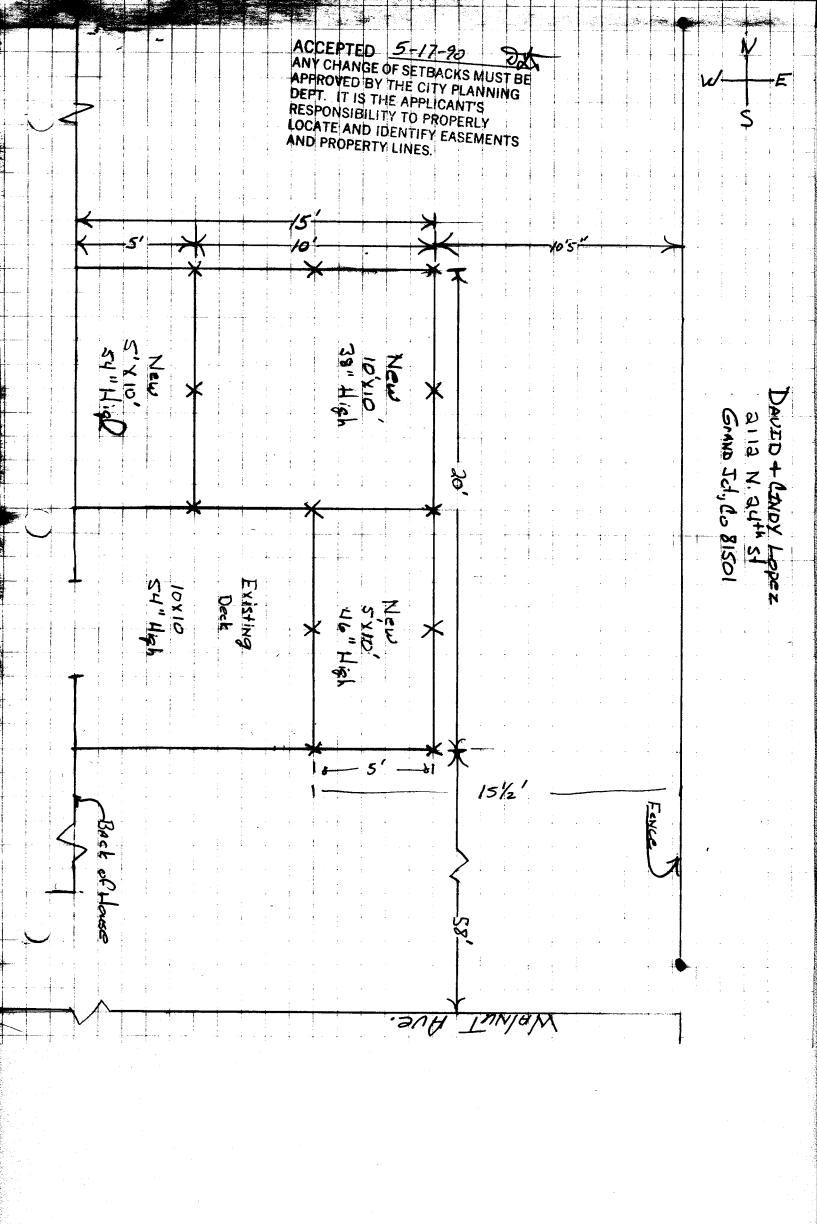

| DATE SUBMITTED: 5/17/90                                                                                                                                                                                             | PERMIT # 35960<br>FEE \$ 500                                                                                                               |
|---------------------------------------------------------------------------------------------------------------------------------------------------------------------------------------------------------------------|--------------------------------------------------------------------------------------------------------------------------------------------|
| PLANNING CI<br>GRAND JUNCTION PLANN                                                                                                                                                                                 | LEARANCE                                                                                                                                   |
| subdivision: <u>Orbor Village</u>                                                                                                                                                                                   | SQ. FT. OF BLDG:                                                                                                                           |
| FILING # BLK #( LOT #4  TAX SCHEDULE NUMBER:  2945-131-29-004                                                                                                                                                       | NUMBER OF FAMILY UNITS:  NUMBER OF BUILDINGS ON PARCEL BEFORE THIS PLANNED CONSTRUCTION:                                                   |
| PROPERTY OWNER: Cynthia Lopez  ADDRESS: 4 David  PHONE: 243-1941                                                                                                                                                    | use of all existing buildings:  Residentia                                                                                                 |
| DESCRIPTION OF WORK AND INTENDED USE:                                                                                                                                                                               | SUBMITTALS REQ'D: TWO (2) PLOT PLANS SHOWING PARKING, LAND-SCAPING, SETBACKS TO ALL PROPERTY LINES, AND ALL STREETS WHICH ABUT THE PARCEL. |
| **************************************                                                                                                                                                                              |                                                                                                                                            |
| zone: RSF-8                                                                                                                                                                                                         | FLOODPLAIN: YES NO                                                                                                                         |
| SETBACKS: F <u>20'</u> S <u>5'</u> R <u>15'</u> **  MAXIMUM HEIGHT: 32'                                                                                                                                             | GEOLOGIC HAZARD: YES NO                                                                                                                    |
| PARKING SPACES REQ'D:                                                                                                                                                                                               | CENSUS TRACT #: TRAFFIC ZONE: Z8                                                                                                           |
| LANDSCAPING/SCREENING:                                                                                                                                                                                              | SPECIAL CONDITIONS: "Neovered deck<br>may extend into required softact                                                                     |
| Not make Than Six Feet but as Closer than 3' to property line.  ANY MODIFICATION TO THIS APPROVED PLANNING CLEARANCE MUST BE APPROVED, IN WRITING, BY THS DEPARTMENT. THE STRUCTURE APPROVED BY THIS APPLICATION    |                                                                                                                                            |
| CANNOT BE OCCUPIED UNTIL A CERTIFICATE OF OCCUPANCY (C.O.) IS ISSUED BY THE BUILDING DEPARTMENT (SECTION 307, UNIFORM BUILDING CODE.)  ANY LANDSCAPING REQUIRED BY THIS PERMIT SHALL BE MAINTAINED IN AN ACCEPTABLE |                                                                                                                                            |