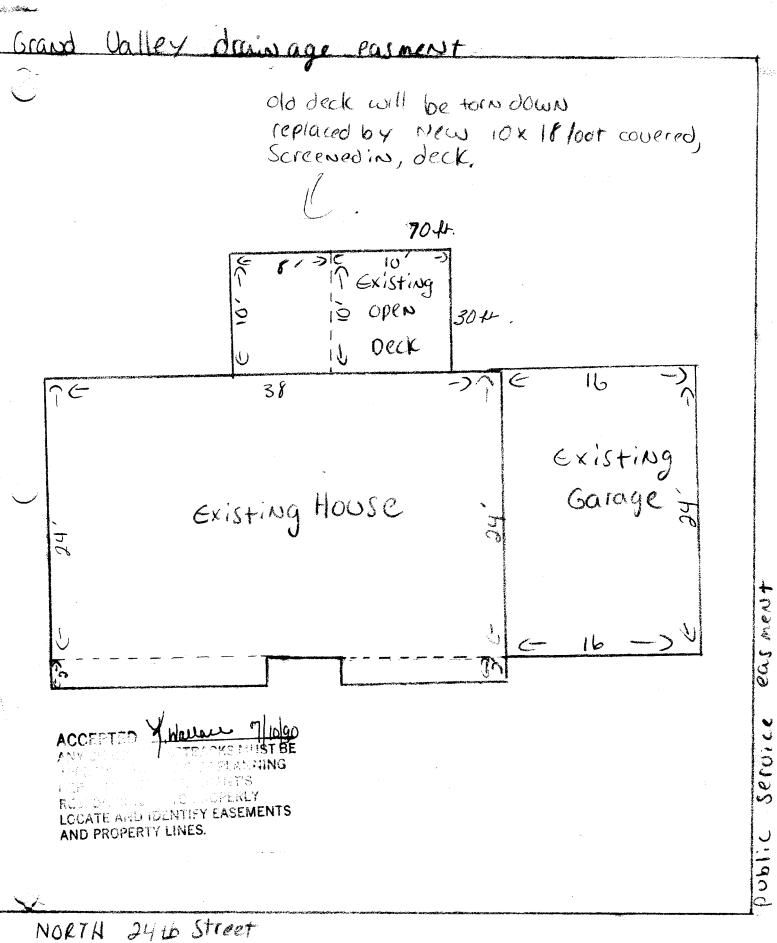

| DATE SUBMITTED: Young 10,90                                     | $\frac{\text{PERMIT } \# 3/390}{\text{FEE}^{1} 5.00}$                                               |
|-----------------------------------------------------------------|-----------------------------------------------------------------------------------------------------|
| PLANNING C<br>GRAND JUNCTION PLAN                               |                                                                                                     |
| BLDG ADDRESS: 2115 North 24th                                   | SQ. FT. OF BLDG: 180                                                                                |
| SUBDIVISION: ARBOR Villiage                                     | SQ. FT. OF LOT:                                                                                     |
| FILING # BLK # $2$ LOT # $6$                                    | NUMBER OF FAMILY UNITS:                                                                             |
| TAX SCHEDULE NUMBER:<br>2945 - 121 - 25 - 006                   | NUMBER OF BUILDINGS ON PARCEL<br>BEFORE THIS PLANNED CONSTRUCTION:                                  |
| PROPERTY OWNER: David Mitkin                                    | one                                                                                                 |
| ADDRESS: 2115 North 24th                                        | USE OF ALL EXISTING BUILDINGS:                                                                      |
|                                                                 | house hold                                                                                          |
| PHONE: <u>242-7413</u><br>DESCRIPTION OF WORK AND INTENDED USE: | SUBMITTALS REQ'D: TWO (2) PLOT<br>PLANS SHOWING PARKING, LAND-<br>SCAPING, SETBACKS TO ALL PROPERTY |
| remove existing deckd replace<br>with lox 18 covered screened i | LINES, AND ALL STREETS WHICH ABUT<br>THE PARCEL.<br>$\sim de \subset K$                             |
| **************************************                          | **************************************                                                              |
| ZONE: RSF-8                                                     | FLOODPLAIN: YES NO                                                                                  |
| SETBACKS: F 45 H. S 5.H. R 15.H.                                | GEOLOGIC<br>HAZARD: YES NO                                                                          |
| MAXIMUM HEIGHT: 32 1K                                           | ـــــــــــــــــــــــــــــــــــــ                                                               |
| PARKING SPACES REQ'D:                                           | CENSUS TRACT #: $(\phi$                                                                             |
| LANDSCAPING/SCREENING:                                          | TRAFFIC ZONE: 28                                                                                    |
|                                                                 | SPECIAL CONDITIONS:                                                                                 |
| **************************************                          | NG CLEARANCE MUST BE APPROVED, IN                                                                   |