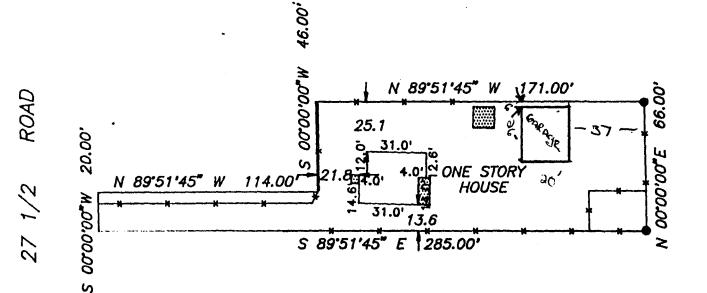

## IMPROVEMENT LOCATION CERTIFICATE

260 1/4 27 1/2 ROAD GRAND JUNCTION, COLORADO

BEGINNING AT THE SOUTHWEST CORNER OF THE NORTH 1/2 OF LOT 7, COX'S SUBDIVISION, MESA COUNTY, COLORADO; THENCE S89'51'45"E 285 FEET; THENCE NORTH 66 FEET; THENCE N89'51'45"W 171 FEET; THENCE SOUTH 46 FEET; THENCE N89'51'45"W 114 FEET; THENCE SOUTH 20 FEET TO THE POINT OF BEGINNING.

ALL SETBACK AND SIDEYARD DISTANCES ARE PLUS OR MINUS ONE FOOT.

LEGAL DESCRIPTION AND EASEMENT INFORMATION PROVIDED BY \_\_\_\_\_\_ Western Colorado Title NOTE:

I HEREBY CERTIFY THAT THIS IMPROVEMENT LOCATION CERTIFICATE WAS PREPARED FOR II n i f i r st Mort dage, that it is not a land survey plat or improvement survey plat, and THAT IT IS NOT to be relied upon for the establishment of fence, building, or other future improvement lines. I further certify that the improvements on the above described parcel on this date, 4-27-90except utility connections, are entirely within the boundaries of the parcel, except as shown, that there are no encroachments upon the described premises by improvements on any adjoining premises, except as indicated, and that there is no evidence or sign of any easement crossing or burdening any part of said parcel, except as noted.

| IT IS HEREBY CERTIFIED THAT THE ABOVE-DESCRIBED<br>PROPERTY IS NOT LOCATED WITHIN A 100 YEAR FLOOD |            |
|----------------------------------------------------------------------------------------------------|------------|
| HAZARD BOUNADRY.                                                                                   | WILLIAM O. |