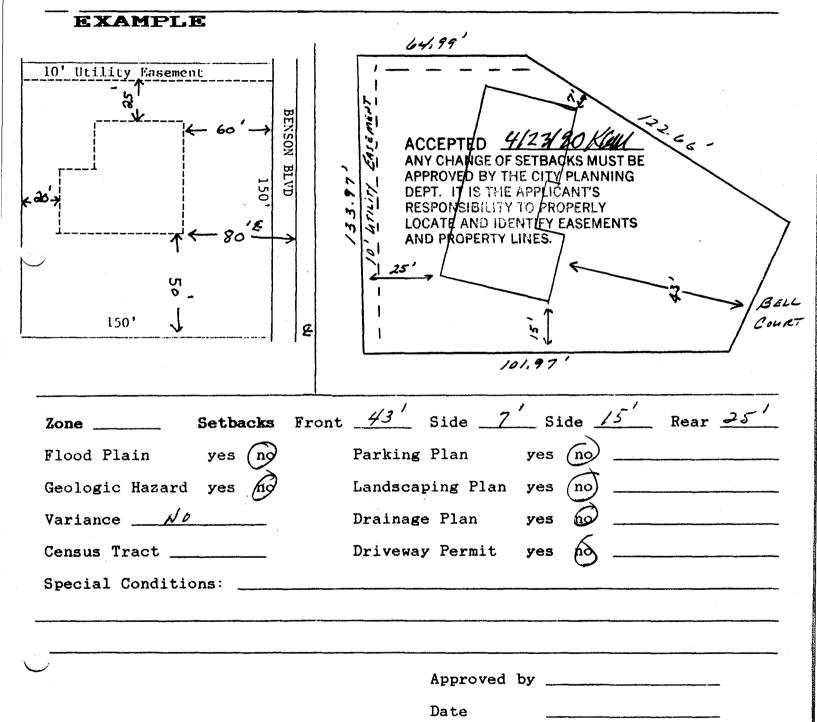

| DATE TODWITTED: 4/23/20                                                                                                                                                                                                            | PERMIT # 35687                                                         |
|------------------------------------------------------------------------------------------------------------------------------------------------------------------------------------------------------------------------------------|------------------------------------------------------------------------|
|                                                                                                                                                                                                                                    | FEE \$5.00                                                             |
| PLANNING CL                                                                                                                                                                                                                        | EARANCE                                                                |
| GRAND JUNCTION PLANNING DEPARTMENT                                                                                                                                                                                                 |                                                                        |
| BLDG ADDRESS: 3645 Bell Court                                                                                                                                                                                                      | SQ. FT. OF BLDG:                                                       |
| SUBDIVISION: Bul Ridge                                                                                                                                                                                                             | SQ. FT. OF LOT: 10,000 +                                               |
| FILING # BLK # / LOT # / D                                                                                                                                                                                                         | NUMBER OF FAMILY UNITS:                                                |
| TAX SCHEDULE NUMBER:                                                                                                                                                                                                               | NUMBER OF BUILDINGS ON PARCEL<br>BEFORE THIS PLANNED CONSTRUCTION:     |
| 2945-012-40-64                                                                                                                                                                                                                     | NONE                                                                   |
| PROPERTY OWNER: GARY Miller                                                                                                                                                                                                        | USE OF ALL EXISTING BUILDINGS:                                         |
| ADDRESS: 740 GlENWIIJ AVE                                                                                                                                                                                                          | USE OF ALL EXISTING BUILDINGS:<br>N.A                                  |
| PHONE: 243-3759                                                                                                                                                                                                                    |                                                                        |
| DESCRIPTION OF WORK AND INTENDED USE:                                                                                                                                                                                              | SUBMITTALS REQ'D: TWO (2) PLOT<br>PLANS SHOWING PARKING, LAND-         |
| NEW RESIDENCE                                                                                                                                                                                                                      | SCAPING, SETBACKS TO ALL PROPERTY<br>LINES, AND ALL STREETS WHICH ABUT |
|                                                                                                                                                                                                                                    | THE PARCEL.                                                            |
| **************************************                                                                                                                                                                                             |                                                                        |
| ONE: 157-5                                                                                                                                                                                                                         | FLOODPLAIN: YES NO                                                     |
| SETBACKS: F <u>20'</u> s <u>5</u> r <u>25</u>                                                                                                                                                                                      | GEOLOGIC                                                               |
| MAXIMUM HEIGHT: 32                                                                                                                                                                                                                 | HAZARD: YES NO                                                         |
| PARKING SPACES REQ'D: N/A                                                                                                                                                                                                          | CENSUS TRACT #: 10                                                     |
| LANDSCAPING/SCREENING:                                                                                                                                                                                                             | TRAFFIC ZONE: 2                                                        |
|                                                                                                                                                                                                                                    | SPECIAL CONDITIONS:                                                    |
| ANY MODIFICATION TO THIS APPROVED PLANNING CLEARANCE MUST BE APPROVED, IN<br>WRITING, BY THS DEPARTMENT. THE STRUCTURE APPROVED BY THIS APPLICATION<br>CANNOT BE OCCUPIED UNTIL A CERTIFICATE OF OCCUPANCY (C.O.) IS ISSUED BY THE |                                                                        |
| BUILDING DEPARTMENT (SECTION 307, UNIFORM BUILDING CODE.)                                                                                                                                                                          |                                                                        |
| ANY LANDSCAPING REQUIRED BY THIS PERMIT SHALL BE MAINTAINED IN AN ACCEPTABLE<br>AN HEALTHY CONDITION. THE REPLACEMENT OF ANY VEGETATION MATERIALS THAT DIE<br>OR ARE IN AN UNHEALTHY CONDITION SHALL BE REQUIRED.                  |                                                                        |
| I HEREBY ACKNOWLEDGE THAT I HAVE READ THIS APPLICATION AND THE ABOVE IS<br>CORRECT AND I AGREE TO COMPLY WITH THE REQUIREMENTS ABOVE. FAILURE TO<br>OMPLY SHALL RESULT IN LEGAL ACTION.                                            |                                                                        |
| DATE APPROVED: 4/23/20                                                                                                                                                                                                             | 1 mil                                                                  |
| DATE APPROVED: 4/23/90<br>APPROVED BY: Kaith Marin                                                                                                                                                                                 | Signature                                                              |
| - Marine Marine                                                                                                                                                                                                                    |                                                                        |
|                                                                                                                                                                                                                                    |                                                                        |
|                                                                                                                                                                                                                                    |                                                                        |
|                                                                                                                                                                                                                                    |                                                                        |
|                                                                                                                                                                                                                                    |                                                                        |

## MESA COUNTY APPLICATION FOR A PLANNING CLEARANCE

In the box provided below please draw a plot plan showing the following:

- An outline of the property lines with the dimensions of the parcel:
- 2) An outline of the proposed structure with dotted lines:

1.

- 3) Indicate the distance from the proposed structure to the front, sides and rear property lines:
- 4) Indicate all easements or rights-of-way on the property:

19

- 5) Draw all other existing structures on the property:
- 6) Identify all streets touching the property: