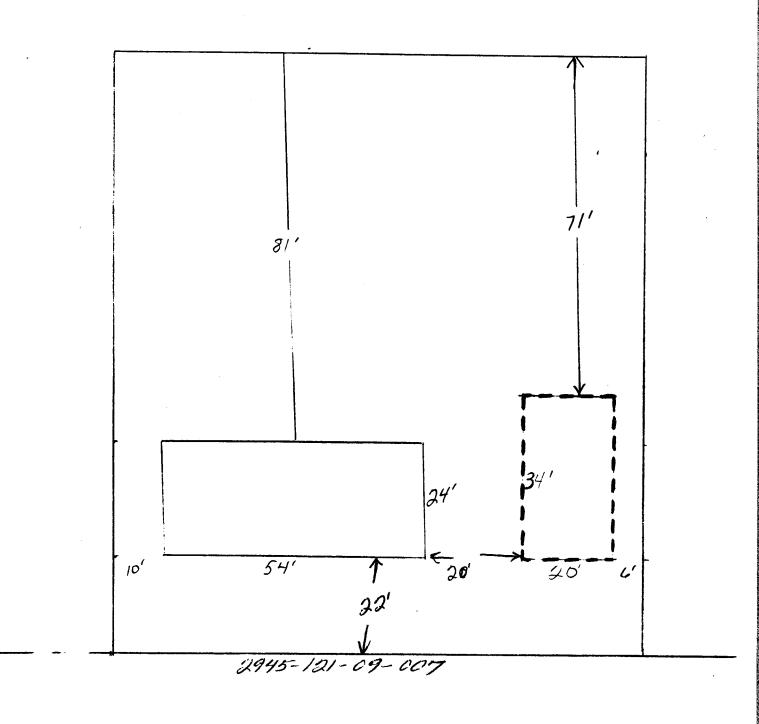

| DATE SUBMITTED: 4-5-90                                                                                                                                                                                                                                                                              | PERMIT # 35576                                                                                                                                                                                                                                                                                                                        |
|-----------------------------------------------------------------------------------------------------------------------------------------------------------------------------------------------------------------------------------------------------------------------------------------------------|---------------------------------------------------------------------------------------------------------------------------------------------------------------------------------------------------------------------------------------------------------------------------------------------------------------------------------------|
| PLANNING CLEARANCE  GRAND JUNCTION PLANNING DEPARTMENT                                                                                                                                                                                                                                              |                                                                                                                                                                                                                                                                                                                                       |
| BLDG ADDRESS: 2630 BOOK CLIFF SUBDIVISION: Mul lose Estate  FILING # BLK # LOT #  TAX SCHEDULE NUMBER:  2945-121-09-007  PROPERTY OWNER: ROBERT J. + CHERYL L. WIT  ADDRESS: 2630 BOOK CLIFF  PHONE: 245-66/6  DESCRIPTION OF WORK AND INTENDED USE:  BUILD 2-CAR GARGE/SHOP                        | SQ. FT. OF BLDG: 720  SQ. FT. OF LOT: 13,750  NUMBER OF FAMILY UNITS:  NUMBER OF BUILDINGS ON PARCEL BEFORE THIS PLANNED CONSTRUCTION:  (ONE)  USE OF ALL EXISTING BUILDINGS:  RESIDENCE  SUBMITTALS REQ'D: TWO (2) PLOT PLANS SHOWING PARKING, LAND- SCAPING, SETBACKS TO ALL PROPERTY LINES, AND ALL STREETS WHICH ABUT THE PARCEL. |
| **************************************                                                                                                                                                                                                                                                              |                                                                                                                                                                                                                                                                                                                                       |
| ZONE: Q SF-8  SETBACKS: F ZOR S S C R 15'  MAXIMUM HEIGHT: 32  PARKING SPACES REQ'D:  LANDSCAPING/SCREENING:                                                                                                                                                                                        | GEOLOGIC HAZARD: YES NO  CENSUS TRACT #:  TRAFFIC ZONE: SPECIAL CONDITIONS:                                                                                                                                                                                                                                                           |
| **************************************                                                                                                                                                                                                                                                              |                                                                                                                                                                                                                                                                                                                                       |
| OR ARE IN AN UNHEALTHY CONDITION SHALL BE REQUIRED.  I HEREBY ACKNOWLEDGE THAT I HAVE READ THIS APPLICATION AND THE ABOVE IS ORRECT AND I AGREE TO COMPLY WITH THE REQUIREMENTS ABOVE. FAILURE TO COMPLY SHALL RESULT IN LEGAL ACTION.  DATE APPROVED: 4-5-90  APPROVED BY: AMAR Wiltzul  SIGNATURE |                                                                                                                                                                                                                                                                                                                                       |

ンイ

ACCEPTED 45-90 ANY CHANGE OF SETBACKS MUST BE APPROVED BY THE CITY PLANNING DEPT. IT IS THE APPLICANT'S RESPONSIBILITY TO PROPERLY LOCATE AND IDENTIFY EASEMENTS AND PROPERTY LINES.

EOOKCLIFF AVENUE