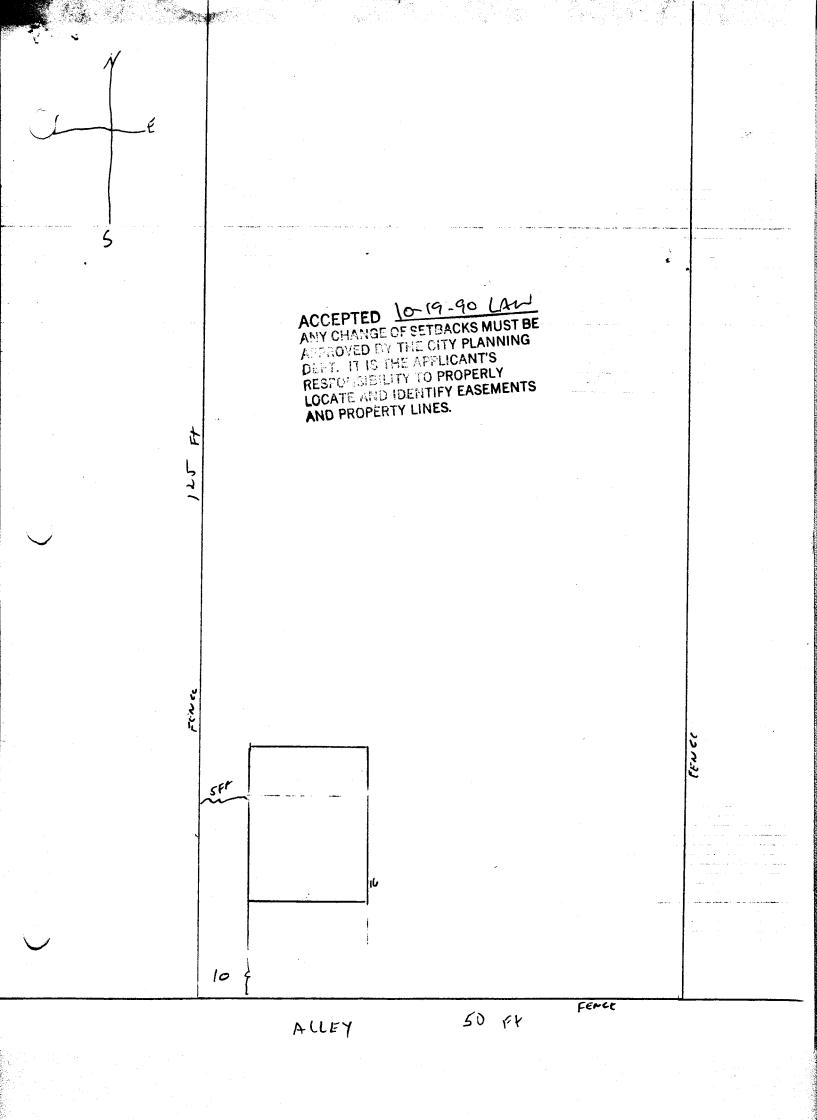

| DATE SUBMITTED: 10-19-90                                                                                                                                                                                                                                                               | PERMIT # 37/88                                                                                |
|----------------------------------------------------------------------------------------------------------------------------------------------------------------------------------------------------------------------------------------------------------------------------------------|-----------------------------------------------------------------------------------------------|
|                                                                                                                                                                                                                                                                                        | FEE 500                                                                                       |
| PLANNING CLEARANCE GRAND JUNCTION PLANNING DEPARTMENT                                                                                                                                                                                                                                  |                                                                                               |
| BLDG ADDRESS: 2005 Bunting Ave                                                                                                                                                                                                                                                         | SQ. FT. OF BLDG: 192 So Ft 12+16                                                              |
| SUBDIVISION: Acuin                                                                                                                                                                                                                                                                     | SQ. FT. OF LOT:                                                                               |
| FILING # BLK # 1 LOT # 7                                                                                                                                                                                                                                                               | NUMBER OF FAMILY UNITS:                                                                       |
| TAX SCHEDULE NUMBER:                                                                                                                                                                                                                                                                   | NUMBER OF BUILDINGS ON PARCEL<br>BEFORE THIS PLANNED CONSTRUCTION:                            |
| 2945-124-25 007                                                                                                                                                                                                                                                                        | BEFORE THIS FLANNED CONSTRUCTION.                                                             |
| PROPERTY OWNER: VIRIALIA D. FLAGER                                                                                                                                                                                                                                                     | USE OF ALL EXISTING BUILDINGS:                                                                |
| ADDRESS: 2005 Bustine HUE                                                                                                                                                                                                                                                              | House & Stovage SHEN                                                                          |
| PHONE: 242-67 80                                                                                                                                                                                                                                                                       |                                                                                               |
| DESCRIPTION OF WORK AND INTENDED USE:                                                                                                                                                                                                                                                  | SUBMITTALS REQ'D: TWO (2) PLOT PLANS SHOWING PARKING, LAND- SCAPING, SETBACKS TO ALL PROPERTY |
| SHED - STORAGE                                                                                                                                                                                                                                                                         | LINES, AND ALL STREETS WHICH ABUT THE PARCEL.                                                 |
| **************************************                                                                                                                                                                                                                                                 |                                                                                               |
| ONE: RMF-32                                                                                                                                                                                                                                                                            | FLOODPLAIN: YES NO                                                                            |
| SETBACKS: F 20' S 3 R 10'                                                                                                                                                                                                                                                              | GEOLOGIC                                                                                      |
| MAXIMUM HEIGHT: 36'                                                                                                                                                                                                                                                                    | HAZARD: YES NO                                                                                |
| PARKING SPACES REQ'D:                                                                                                                                                                                                                                                                  | CENSUS TRACT #:                                                                               |
|                                                                                                                                                                                                                                                                                        | TRAFFIC ZONE: 31                                                                              |
| LANDSCAPING/SCREENING:                                                                                                                                                                                                                                                                 | SPECIAL CONDITIONS:                                                                           |
|                                                                                                                                                                                                                                                                                        |                                                                                               |
| *******                                                                                                                                                                                                                                                                                | **********                                                                                    |
| ANY MODIFICATION TO THIS APPROVED PLANNING CLEARANCE MUST BE APPROVED, IN WRITING, BY THS DEPARTMENT. THE STRUCTURE APPROVED BY THIS APPLICATION CANNOT BE OCCUPIED UNTIL A CERTIFICATE OF OCCUPANCY (C.O.) IS ISSUED BY THE BUILDING DEPARTMENT (SECTION 307, UNIFORM BUILDING CODE.) |                                                                                               |
| ANY LANDSCAPING REQUIRED BY THIS PERMIT SHALL BE MAINTAINED IN AN ACCEPTABLE AN HEALTHY CONDITION. THE REPLACEMENT OF ANY VEGETATION MATERIALS THAT DIE OR ARE IN AN UNHEALTHY CONDITION SHALL BE REQUIRED.                                                                            |                                                                                               |
| I HEREBY ACKNOWLEDGE THAT I HAVE READ THIS APPLICATION AND THE ABOVE IS CORRECT AND I AGREE TO COMPLY WITH THE REQUIREMENTS ABOVE. FAILURE TO OMPLY SHALL RESULT IN LEGAL ACTION.                                                                                                      |                                                                                               |

DATE APPROVED: 10-19-90
APPROVED BY: Junde Winds