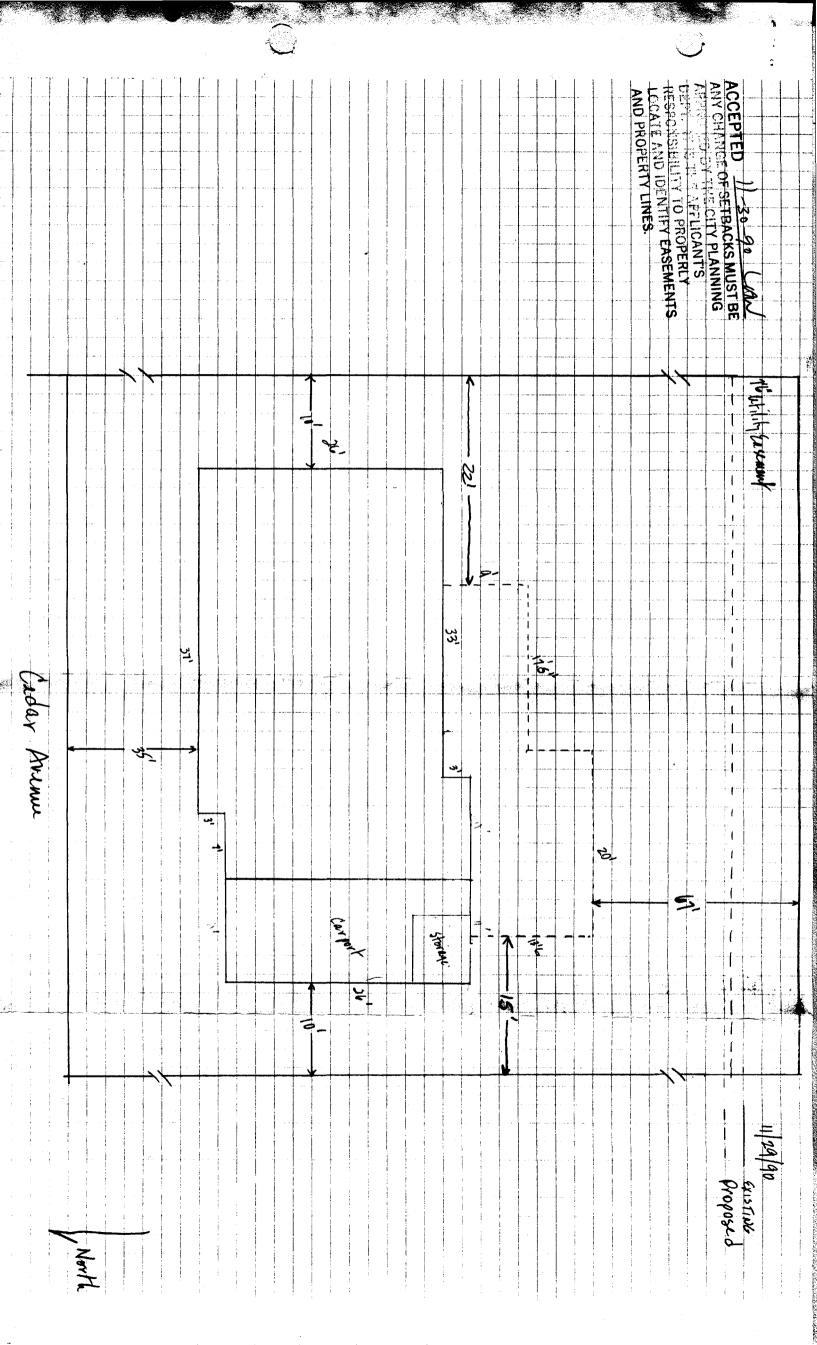

| DATE SUBMITTED: 11-30-90                                                                                                     | PERMIT # 37563                                                      |
|------------------------------------------------------------------------------------------------------------------------------|---------------------------------------------------------------------|
| DATE SOBRITION.                                                                                                              | FEE #5                                                              |
| PLANNING CL                                                                                                                  | .EARANCE                                                            |
| GRAND JUNCTION PLANNI                                                                                                        | <del></del>                                                         |
| BLDG ADDRESS: <u>525 Cedar Ave</u> .                                                                                         | SQ. FT. OF BLDG: 1156 before /1585 aft.                             |
| subdivision: Book cliff Gark                                                                                                 | SQ. FT. OF LOT: 9375                                                |
| FILING # BLK # LOT #                                                                                                         | NUMBER OF FAMILY UNITS:/                                            |
| TAX SCHEDULE NUMBER:                                                                                                         | NUMBER OF BUILDINGS ON PARCEL BEFORE THIS PLANNED CONSTRUCTION:     |
| 2945-112-03-008                                                                                                              |                                                                     |
| PROPERTY OWNER: Jam + Susan Valleman                                                                                         | A HOR OR ALL EXICATING DULLDINGS                                    |
| ADDRESS: SAME                                                                                                                | USE OF ALL EXISTING BUILDINGS:                                      |
| PHONE: 242-6262 (0) 241-9005                                                                                                 | HOME-RESIDENTIAL                                                    |
| DESCRIPTION OF WORK AND INTENDED USE:                                                                                        | SUBMITTALS REQ'D: TWO (2) PLOT PLANS SHOWING PARKING, LAND-         |
| Addition to Existing House                                                                                                   | SCAPING, SETBACKS TO ALL PROPERTY LINES, AND ALL STREETS WHICH ABUT |
| 7                                                                                                                            | THE PARCEL.                                                         |
| **************************************                                                                                       |                                                                     |
|                                                                                                                              | FLOODPLAIN: YES NO                                                  |
| SETBACKS: F 26' P S 5' R 25'                                                                                                 | GEOLOGIC                                                            |
|                                                                                                                              | HAZARD: YESNO                                                       |
| MAXIMUM HEIGHT: 321  PARKING SPACES REO'D:                                                                                   | CENSUS TRACT #: 4                                                   |
| PARKING SPACES REQ'D: LANDSCAPING/SCREENING:                                                                                 | TRAFFIC ZONE: 34                                                    |
| LANDSCAPING/ SCREENING:                                                                                                      | SPECIAL CONDITIONS:                                                 |
|                                                                                                                              |                                                                     |
| **************************************                                                                                       |                                                                     |
| ANY LANDSCAPING REQUIRED BY THIS PERMIT SHAN HEALTHY CONDITION. THE REPLACEMENT OF OR ARE IN AN UNHEALTHY CONDITION SHALL BE | ANY VEGETATION MATERIALS THAT DIE                                   |
| I HEREBY ACKNOWLEDGE THAT I HAVE READ THIS CORRECT AND I AGREE TO COMPLY WITH THE RECOMPLY SHALL RESULT IN LEGAL ACTION.     |                                                                     |
| APPROVED BY: While Wested                                                                                                    | Alluc Illum<br>SIGNATURE                                            |
|                                                                                                                              |                                                                     |