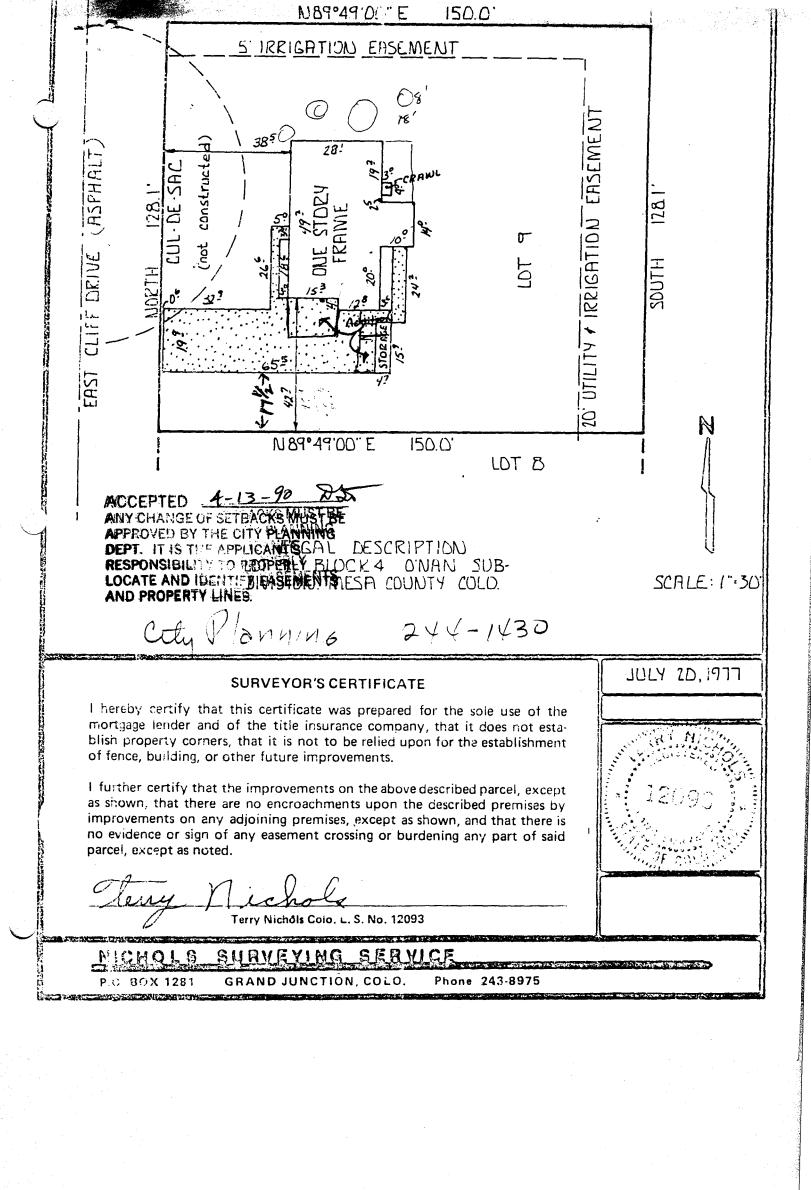

| DATE SUBMITTED: April 13, 1990                                                                                                                                                                              | PERMIT # <u>35867</u>                                             |
|-------------------------------------------------------------------------------------------------------------------------------------------------------------------------------------------------------------|-------------------------------------------------------------------|
|                                                                                                                                                                                                             | FEE S                                                             |
| PLANNING CL GRAND JUNCTION PLANN                                                                                                                                                                            |                                                                   |
| BLDG ADDRESS: 674 Eastcliff                                                                                                                                                                                 | SQ. FT. OF BLDG: 350                                              |
| SUBDIVISION: O'NAN                                                                                                                                                                                          | SQ. FT. OF LOT:                                                   |
| FILING # BLK # 4 LOT # 9                                                                                                                                                                                    | NUMBER OF FAMILY UNITS:                                           |
| TAX SCHEDULE NUMBER:                                                                                                                                                                                        | NUMBER OF BUILDINGS ON PARCEL                                     |
| 2945-012-04-003                                                                                                                                                                                             | BEFORE THIS PLANNED CONSTRUCTION:                                 |
| PROPERTY OWNER: COTTORD 6, Pyle                                                                                                                                                                             |                                                                   |
|                                                                                                                                                                                                             | USE OF ALL EXISTING BUILDINGS:                                    |
| ADDRESS: 674 Eastcliff                                                                                                                                                                                      | Single Family                                                     |
| PHONE: 6 244 242-2422                                                                                                                                                                                       | SUBMITTALS REQ'D: TWO (2) PLOT                                    |
| DESCRIPTION OF WORK AND INTENDED USE:                                                                                                                                                                       | PLANS SHOWING PARKING, LAND-<br>SCAPING, SETBACKS TO ALL PROPERTY |
| EXTEND Residence wito GRPORT                                                                                                                                                                                | LINES, AND ALL STREETS WHICH ABUT THE PARCEL.                     |
| **************************************                                                                                                                                                                      |                                                                   |
| ZONE:                                                                                                                                                                                                       | FLOODPLAIN: YES NO                                                |
| SETBACKS: F 20' S 7' R 30'                                                                                                                                                                                  | GEOLOGIC HAZARD: YES NO                                           |
| MAXIMUM HEIGHT: 32                                                                                                                                                                                          | CENSUS TRACT #: /O                                                |
| PARKING SPACES REQ'D:                                                                                                                                                                                       | TRAFFIC ZONE: 2)                                                  |
| LANDSCAPING/SCREENING:                                                                                                                                                                                      |                                                                   |
|                                                                                                                                                                                                             | SPECIAL CONDITIONS:                                               |
| **************************************                                                                                                                                                                      |                                                                   |
| ANY LANDSCAPING REQUIRED BY THIS PERMIT SHALL BE MAINTAINED IN AN ACCEPTABLE AN HEALTHY CONDITION. THE REPLACEMENT OF ANY VEGETATION MATERIALS THAT DIE OR ARE IN AN UNHEALTHY CONDITION SHALL BE REQUIRED. |                                                                   |
| I HEREBY ACKNOWLEDGE THAT I HAVE READ THIS APPLICATION AND THE ABOVE IS CORRECT AND I AGREE TO COMPLY WITH THE REQUIREMENTS ABOVE. FAILURE TO DMPLY SHALL RESULT IN LEGAL ACTION.                           |                                                                   |
| APPROVED AY:                                                                                                                                                                                                | L'AULICE SIGNATURE                                                |