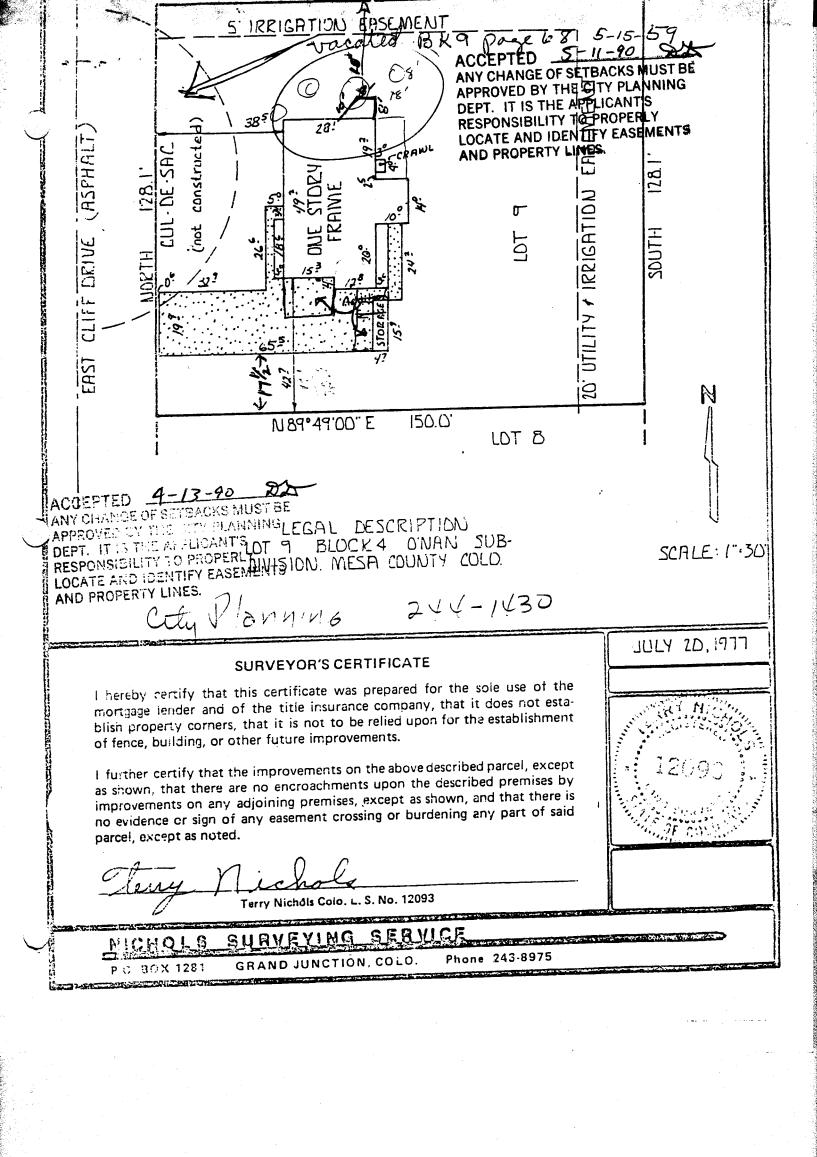

| DATE SUBMITTED: May 11, 1990                                                                                                                                                                                | PERMIT # 3583/                                                      |
|-------------------------------------------------------------------------------------------------------------------------------------------------------------------------------------------------------------|---------------------------------------------------------------------|
|                                                                                                                                                                                                             | FEE \$ 500                                                          |
| PLANNING CL                                                                                                                                                                                                 | EARANCE                                                             |
| GRAND JUNCTION PLANNS                                                                                                                                                                                       | Addition 2                                                          |
| BLDG ADDRESS: 674 EASTCLIFF                                                                                                                                                                                 | SQ. FT. OF BLDG: 89 59.44.                                          |
| SUBDIVISION: O'NAN                                                                                                                                                                                          | SQ. FT. OF LOT:                                                     |
| FILING # BLK # LOT #                                                                                                                                                                                        | NUMBER OF FAMILY UNITS:                                             |
| TAX SCHEDULE NUMBER:                                                                                                                                                                                        | NUMBER OF BUILDINGS ON PARCEL BEFORE THIS PLANNED CONSTRUCTION:     |
| 2945-012-04-003                                                                                                                                                                                             | /                                                                   |
| PROPERTY OWNER: CONARD G. Pyle                                                                                                                                                                              | USE OF ALL EXISTING BUILDINGS:                                      |
| ADDRESS: 674 EAStcliff                                                                                                                                                                                      |                                                                     |
| PHONE: 242-2422                                                                                                                                                                                             | Single Family                                                       |
| DESCRIPTION OF WORK AND INTENDED USE:                                                                                                                                                                       | SUBMITTALS REQ'D: TWO (2) PLOT PLANS SHOWING PARKING, LAND-         |
| Interior Remodel of two bedrooms                                                                                                                                                                            | SCAPING, SETBACKS TO ALL PROPERTY LINES, AND ALL STREETS WHICH ABUT |
| And extending with out of 1 bedroom                                                                                                                                                                         |                                                                     |
| **************************************                                                                                                                                                                      |                                                                     |
| ONE: RSF-4                                                                                                                                                                                                  |                                                                     |
|                                                                                                                                                                                                             | FLOODPLAIN: YES NO                                                  |
| SETBACKS: F 20 / S 7 / R 30                                                                                                                                                                                 | GEOLOGIC HAZARD: YES NO                                             |
| MAXIMUM HEIGHT: 32                                                                                                                                                                                          | CENSUS TRACT #: /O                                                  |
| PARKING SPACES REQ'D:                                                                                                                                                                                       |                                                                     |
| LANDSCAPING/SCREENING:                                                                                                                                                                                      | TRAFFIC ZONE: Z                                                     |
|                                                                                                                                                                                                             | SPECIAL CONDITIONS:                                                 |
|                                                                                                                                                                                                             |                                                                     |
| **************************************                                                                                                                                                                      |                                                                     |
| ANY LANDSCAPING REQUIRED BY THIS PERMIT SHALL BE MAINTAINED IN AN ACCEPTABLE AN HEALTHY CONDITION. THE REPLACEMENT OF ANY VEGETATION MATERIALS THAT DIE OR ARE IN AN UNHEALTHY CONDITION SHALL BE REQUIRED. |                                                                     |
| I HEREBY ACKNOWLEDGE THAT I HAVE READ THIS APPLICATION AND THE ABOVE IS CORRECT AND I AGREE TO COMPLY WITH THE REQUIREMENTS ABOVE. FAILURE TO MPLY SHALL RESULT IN LEGAL ACTION.                            |                                                                     |
| DATE APPROVED: 5-11-90                                                                                                                                                                                      | ( You ars) (O) Koto                                                 |
| APPROVED BY: H)                                                                                                                                                                                             | SIGNATURE                                                           |