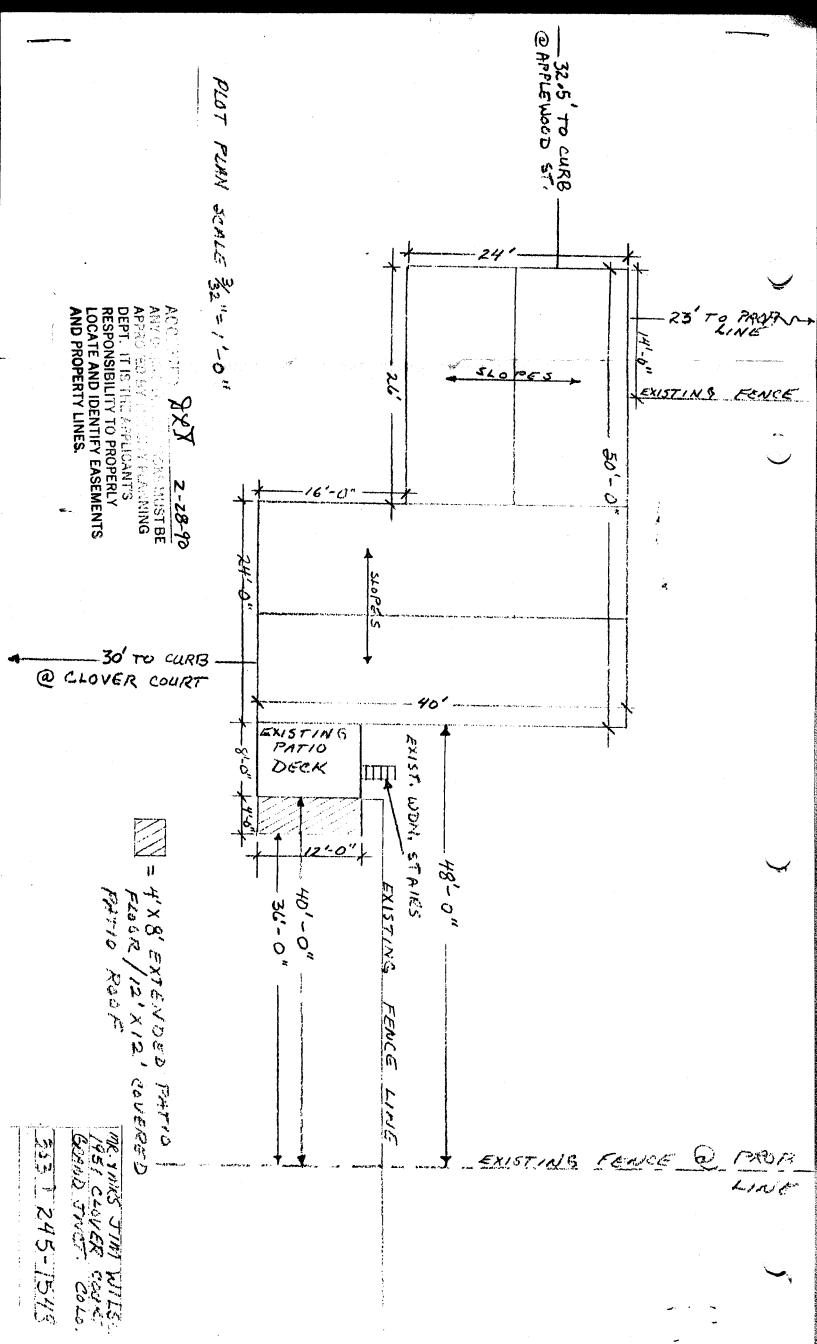

| DATE SUBMETTED: Feb. 28, 1990                                                                                                                                                                                     |                                                                                       |
|-------------------------------------------------------------------------------------------------------------------------------------------------------------------------------------------------------------------|---------------------------------------------------------------------------------------|
| DATE SUBMITIED: 100. CO, 110                                                                                                                                                                                      | PERMIT # $352/1$<br>FEE $4500$                                                        |
| PLANNING CL<br>GRAND JUNCTION PLANNI                                                                                                                                                                              | EARANCE                                                                               |
| BLDG ADDRESS: 1951 Clover Ct.                                                                                                                                                                                     | SQ. FT. OF BLDG: 2000                                                                 |
| SUBDIVISION: Spring Valley                                                                                                                                                                                        | SQ. FT. OF LOT:                                                                       |
| FILING # 3 BLK # 3 LOT # 14                                                                                                                                                                                       | NUMBER OF FAMILY UNITS:                                                               |
| TAX SCHEDULE NUMBER: $2945-014 - 10 - 014$                                                                                                                                                                        | NUMBER OF BUILDINGS ON PARCEL<br>BEFORE THIS PLANNED CONSTRUCTION:                    |
| PROPERTY OWNER: JAMes Wilson                                                                                                                                                                                      | USE OF ALL EXISTING BUILDINGS:                                                        |
| ADDRESS: <u>1951 Clover C+</u><br>PHONE: 245-1548                                                                                                                                                                 |                                                                                       |
| DESCRIPTION OF WORK AND INTENDED USE:                                                                                                                                                                             | SUBMITTALS REQ'D: TWO (2) PLOT<br>PLANS SHOWING PARKING, LAND-                        |
| Extend deck & PUT PATTOR COVER<br>(Open) over entire deck                                                                                                                                                         | SCAPING, SETBACKS TO ALL PROPERTY<br>LINES, AND ALL STREETS WHICH ABUT<br>THE PARCEL. |
| ***************************************                                                                                                                                                                           |                                                                                       |
| $\sim$ For office use $\mathcal{P} \leq \mathcal{F} = \leq$                                                                                                                                                       |                                                                                       |
|                                                                                                                                                                                                                   | FLOODPLAIN: YES NO<br>GEOLOGIC                                                        |
| MAXIMUM HEIGHT: <u>32</u>                                                                                                                                                                                         | HAZARD: YES NO                                                                        |
| PARKING SPACES REQ'D:                                                                                                                                                                                             | CENSUS TRACT #:                                                                       |
| LANDSCAPING/SCREENING:                                                                                                                                                                                            | TRAFFIC ZONE: 2                                                                       |
|                                                                                                                                                                                                                   | SPECIAL CONDITIONS: Architectura                                                      |
|                                                                                                                                                                                                                   | Review Committee - Spring VAlley                                                      |
| **************************************                                                                                                                                                                            |                                                                                       |
| ANY LANDSCAPING REQUIRED BY THIS PERMIT SHALL BE MAINTAINED IN AN ACCEPTABLE<br>AN HEALTHY CONDITION. THE REPLACEMENT OF ANY VEGETATION MATERIALS THAT DIE<br>OR ARE IN AN UNHEALTHY CONDITION SHALL BE REQUIRED. |                                                                                       |
| I HEREBY ACKNOWLEDGE THAT I HAVE READ THIS APPLICATION AND THE ABOVE IS<br>CORRECT AND I AGREE TO COMPLY WITH THE REQUIREMENTS ABOVE. FAILURE TO<br>COMPLY SHALL RESULT IN LEGAL ACTION.                          |                                                                                       |
| DATE APPROVED: Feb. 28, 1990                                                                                                                                                                                      | bot an                                                                                |
| APPROVED BY: Don X- Thorstoo                                                                                                                                                                                      | SIGNATURE                                                                             |
|                                                                                                                                                                                                                   |                                                                                       |
|                                                                                                                                                                                                                   |                                                                                       |
|                                                                                                                                                                                                                   |                                                                                       |
|                                                                                                                                                                                                                   |                                                                                       |
|                                                                                                                                                                                                                   |                                                                                       |