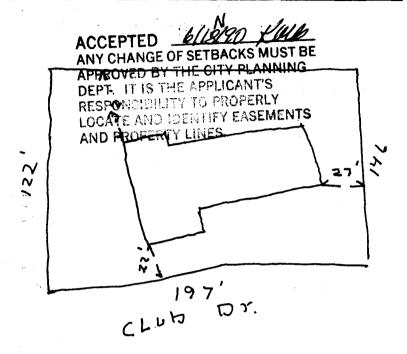

## MESA COUNTY APPLICATION FOR A PLANNING CLEARANCE

In the box provided below please draw a plot plan showing the following:

- An outline of the property lines with the dimensions of the parcel:
- 2) An outline of the proposed structure with dotted lines:
- 3) Indicate the distance from the proposed structure to the front, sides and rear property lines:
- 4) Indicate all easements or rights-of-way on the property:
- 5) Draw all other existing structures on the property:
- 6) Identify all streets touching the property:

## EXAMPLE

| Zone            | Setba  | cks | Front | Side             | Si  | .de _ | <br>Rear |  |
|-----------------|--------|-----|-------|------------------|-----|-------|----------|--|
| Flood Plain     | yes    | no  |       | Parking Plan     | yes | no    |          |  |
| Geologic Hazard | yes    | no  |       | Landscaping Plan | yes | no    |          |  |
| Variance        |        |     |       | Drainage Plan    | yes | no    | <br>     |  |
| Census Tract    |        |     |       | Driveway Permit  | yes | no    | <br>     |  |
| Special Conditi | ons: _ |     |       |                  |     |       | <br>· .  |  |
|                 |        |     |       |                  |     |       | <br>     |  |
|                 |        |     |       |                  |     |       | <br>     |  |
|                 |        |     |       | Approved         | hv  |       |          |  |