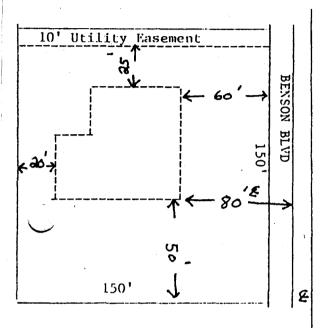

## MESA COUNTY APPLICATION FOR A PLANNING CLEARANCE

In the box provided below please draw a plot plan showing the following:

- An outline of the property lines with the dimensions of the parcel:
- 2) An outline of the proposed structure with dotted lines:
- 3) Indicate the distance from the proposed structure to the front, sides and rear property lines:
- 4) Indicate all easements or rights-of-way on the property:
- 5) Draw all other existing structures on the property:
- 6) Identify all streets touching the property:

## EXAMPLE

| Zone            | Setba  | cks | Front | Side             | Si  | .de _ | <br>Rear |  |
|-----------------|--------|-----|-------|------------------|-----|-------|----------|--|
| Flood Plain     | yes    | no  |       | Parking Plan     | yes | no    |          |  |
| Geologic Hazard | yes    | no  |       | Landscaping Plan | yes | no    |          |  |
| Variance        |        |     |       | Drainage Plan    | yes | no    | <br>     |  |
| Census Tract    |        |     |       | Driveway Permit  | yes | no    | <br>     |  |
| Special Conditi | ons: _ |     |       |                  |     |       | <br>· .  |  |
|                 |        |     |       |                  |     |       | <br>     |  |
|                 |        |     |       |                  |     |       | <br>     |  |
|                 |        |     |       | Approved         | hv  |       |          |  |