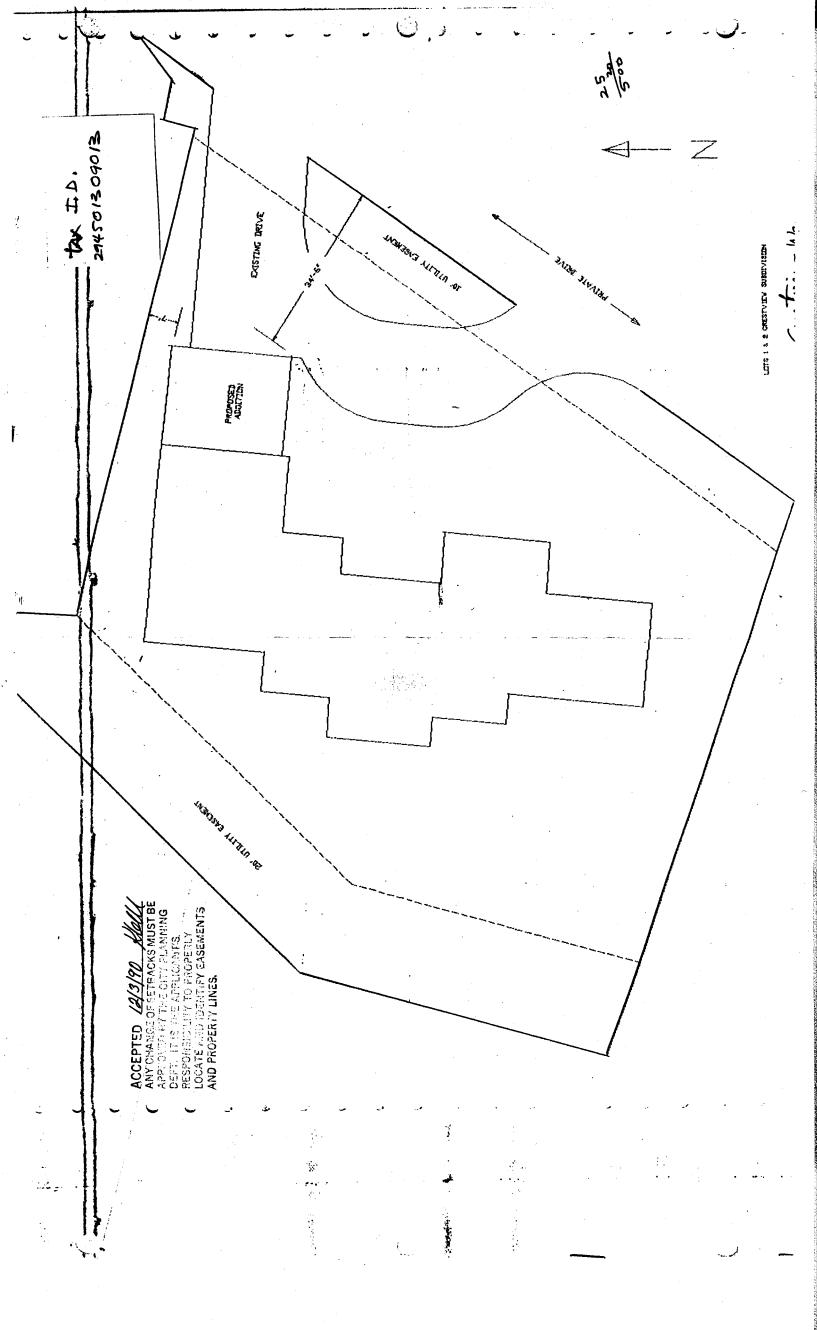

| DATE SUBMITTED: 12/3/90                | PERMIT # 37552                                                                                                                            |
|----------------------------------------|-------------------------------------------------------------------------------------------------------------------------------------------|
|                                        | FEE <u>5 00</u>                                                                                                                           |
| PLANNING CI                            |                                                                                                                                           |
| BLDG ADDRESS: 3320 CRESTVIEW WAY       | SQ. FT. OF BLDG: Soo                                                                                                                      |
| SUBDIVISION: CRESTVIEW                 | SQ. FT. OF LOT:                                                                                                                           |
| FILING # BLK # LOT # <u>24\$25</u>     | NUMBER OF FAMILY UNITS: NA                                                                                                                |
| TAX SCHEDULE NUMBER:                   | NUMBER OF BUILDINGS ON PARCEL BEFORE THIS PLANNED CONSTRUCTION:                                                                           |
| 294501369013                           | ONE                                                                                                                                       |
| PROPERTY OWNER: WILLY SHUMAN?          | USE OF ALL EXISTING BUILDINGS:                                                                                                            |
| ADDRESS: 33 20 CRESTVIEW WAY           | RESIDENCE                                                                                                                                 |
| DESCRIPTION OF WORK AND INTENDED USE:  | SUBMITTALS REQ'D: TWO (2) PLOT PLANS SHOWING PARKING, LAND-SCAPING, SETBACKS TO ALL PROPERTY LINES, AND ALL STREETS WHICH ABUTTHE PARCEL. |
| ************************************** | **************************************                                                                                                    |
| zone: <u>PR-8</u>                      | FLOODPLAIN: YES NO                                                                                                                        |
| MAXIMUM HEIGHT: S PO PIZIEW SUB        | GEOLOGIC HAZARD: YES NO                                                                                                                   |
| PARKING SPACES REQ'D: N/A              | CENSUS TRACT #:                                                                                                                           |
| LANDSCAPING/SCREENING: N/A             | TRAFFIC ZONE: 21                                                                                                                          |
| ANDOCAT ING, DENBLING.                 | SPECIAL CONDITIONS:                                                                                                                       |
|                                        |                                                                                                                                           |