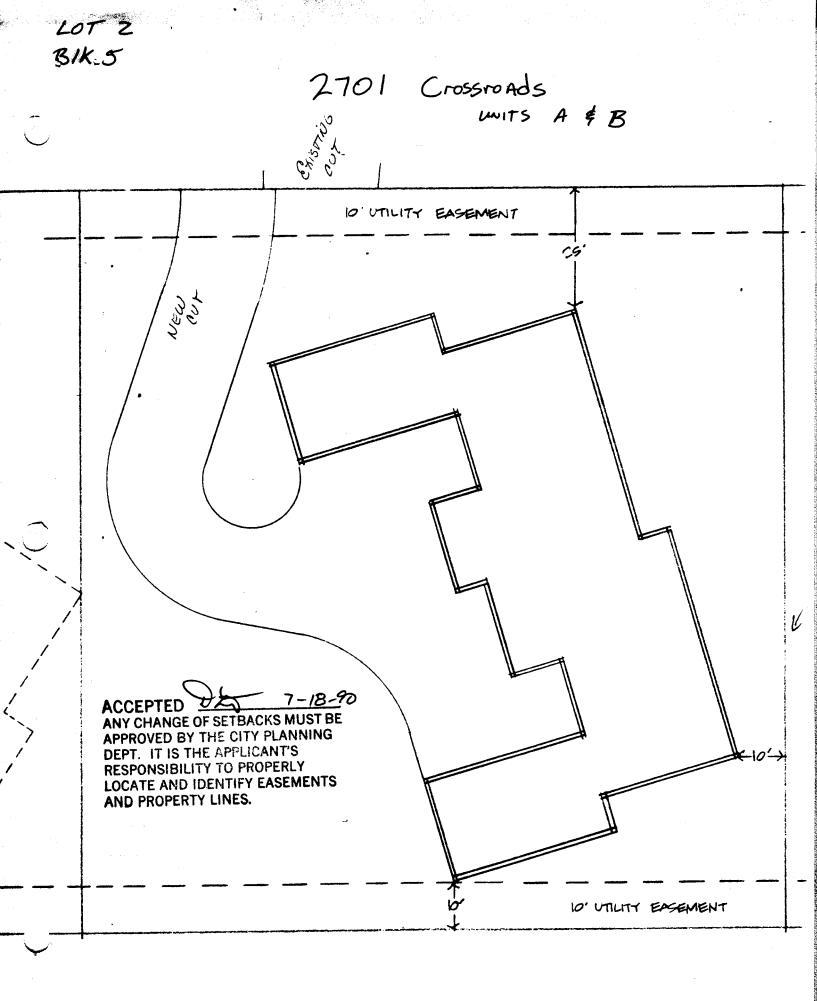

| DATE SUBMITTED: July 18, 1990                                                                                                                                                                                                                                                                   | PERMIT # 36542                                                                        |
|-------------------------------------------------------------------------------------------------------------------------------------------------------------------------------------------------------------------------------------------------------------------------------------------------|---------------------------------------------------------------------------------------|
|                                                                                                                                                                                                                                                                                                 | FEE NO FOR                                                                            |
| - PLANNING CLEARANCE<br>GRAND JUNCTION PLANNING DEPARTMENT                                                                                                                                                                                                                                      |                                                                                       |
| BLDG ADDRESS: 2101 Whit A B Crossroads SQ. FT. OF BLDG: 4344                                                                                                                                                                                                                                    |                                                                                       |
| SUBDIVISION: Crass Rote Celo Wast Bh                                                                                                                                                                                                                                                            |                                                                                       |
| FILING # $2$ BLK # 5 LOT # 2                                                                                                                                                                                                                                                                    | NUMBER OF FAMILY UNITS: 2                                                             |
| TAX SCHEDULE NUMBER:                                                                                                                                                                                                                                                                            | NUMBER OF BUILDINGS ON PARCEL<br>BEFORE THIS PLANNED CONSTRUCTION:                    |
| 2701-362-36-010                                                                                                                                                                                                                                                                                 | NONE                                                                                  |
| ADDRESS: 2774-27 Rd                                                                                                                                                                                                                                                                             | USE OF ALL EXISTING BUILDINGS:                                                        |
| PHONE: 242-6629 (ORIN DAVIS)                                                                                                                                                                                                                                                                    |                                                                                       |
| DESCRIPTION OF WORK AND INTENDED USE:                                                                                                                                                                                                                                                           | SUBMITTALS REQ'D: TWO (2) PLOT<br>PLANS SHOWING PARKING, LAND-                        |
| NEW Duplex                                                                                                                                                                                                                                                                                      | SCAPING, SETBACKS TO ALL PROPERTY<br>LINES, AND ALL STREETS WHICH ABUT<br>THE PARCEL. |
| **************************************                                                                                                                                                                                                                                                          |                                                                                       |
| CONE: <u>PR-4</u>                                                                                                                                                                                                                                                                               | FLOODPLAIN: YES NO                                                                    |
| SETBACKS: F 25' S 10' R 10'                                                                                                                                                                                                                                                                     | GEOLOGIC<br>HAZARD: YES NO                                                            |
| MAXIMUM HEIGHT: ONE STORY                                                                                                                                                                                                                                                                       | CENSUS TRACT #: //o                                                                   |
| PARKING SPACES REQ'D:                                                                                                                                                                                                                                                                           | TRAFFIC ZONE: 15                                                                      |
| LANDSCAPING/SCREENING:                                                                                                                                                                                                                                                                          | SPECIAL CONDITIONS: Site has been                                                     |
|                                                                                                                                                                                                                                                                                                 | Approved AS A MINOR CHANGE TO<br>FINAL PLAN - See File # 26-81                        |
| ***************************************                                                                                                                                                                                                                                                         |                                                                                       |
| ANY MODIFICATION TO THIS APPROVED PLANNING CLEARANCE MUST BE APPROVED, IN<br>WRITING, BY THS DEPARTMENT. THE STRUCTURE APPROVED BY THIS APPLICATION<br>CANNOT BE OCCUPIED UNTIL A CERTIFICATE OF OCCUPANCY (C.O.) IS ISSUED BY THE<br>BUILDING DEPARTMENT (SECTION 307, UNIFORM BUILDING CODE.) |                                                                                       |
| ANY LANDSCAPING REQUIRED BY THIS PERMIT SHALL BE MAINTAINED IN AN ACCEPTABLE<br>AN HEALTHY CONDITION. THE REPLACEMENT OF ANY VEGETATION MATERIALS THAT DIE<br>OR ARE IN AN UNHEALTHY CONDITION SHALL BE REQUIRED.                                                                               |                                                                                       |
| I HEREBY ACKNOWLEDGE THAT I HAVE READ THIS APPLICATION AND THE ABOVE IS<br>ORRECT AND I AGREE TO COMPLY WITH THE REQUIREMENTS ABOVE. FAILURE TO<br>OMPLY SHALL RESULT IN LEGAL ACTION.                                                                                                          |                                                                                       |
| DATE APPROVED: July 18, 1999                                                                                                                                                                                                                                                                    | DEH                                                                                   |
| APPROVED BY: Non Attantes                                                                                                                                                                                                                                                                       | SIGNATURE                                                                             |
|                                                                                                                                                                                                                                                                                                 |                                                                                       |
|                                                                                                                                                                                                                                                                                                 |                                                                                       |
|                                                                                                                                                                                                                                                                                                 |                                                                                       |
|                                                                                                                                                                                                                                                                                                 |                                                                                       |