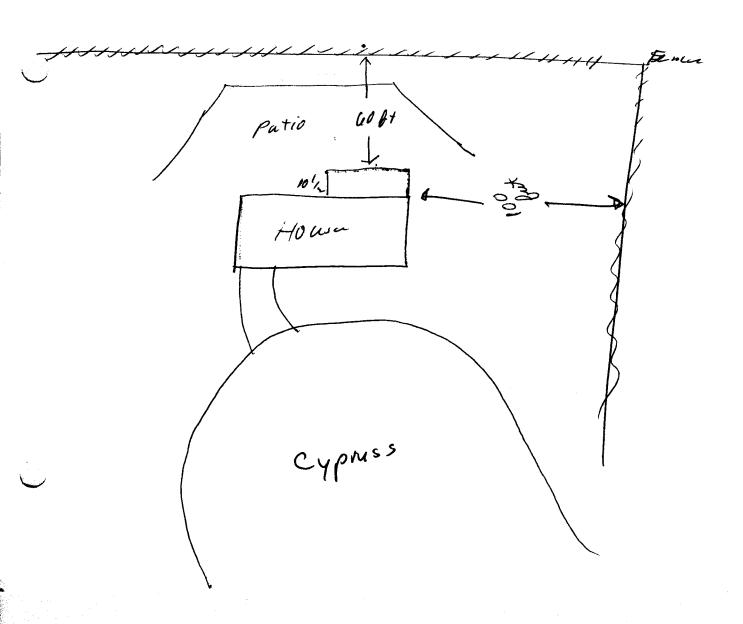

|                                                                                                                                                                      | A second of the |
|----------------------------------------------------------------------------------------------------------------------------------------------------------------------|-------------------------------------------------------------------------------------------------------------------------------------------------------------------------------------------------------------------------------------------------------------------------------------------------------------------------------------------------------------------------------------------------------------------------------------------------------------------------------------------------------------------------------------------------------------------------------------------------------------------------------------------------------------------------------------------------------------------------------------------------------------------------------------------------------------------------------------------------------------------------------------------------------------------------------------------------------------------------------------------------------------------------------------------------------------------------------------------------------------------------------------------------------------------------------------------------------------------------------------------------------------------------------------------------------------------------------------------------------------------------------------------------------------------------------------------------------------------------------------------------------------------------------------------------------------------------------------------------------------------------------------------------------------------------------------------------------------------------------------------------------------------------------------------------------------------------------------------------------------------------------------------------------------------------------------------------------------------------------------------------------------------------------------------------------------------------------------------------------------------------------|
| DATE SUBMITTED: June 12, 1990                                                                                                                                        | PERMIT # 36/14 FEE # 500                                                                                                                                                                                                                                                                                                                                                                                                                                                                                                                                                                                                                                                                                                                                                                                                                                                                                                                                                                                                                                                                                                                                                                                                                                                                                                                                                                                                                                                                                                                                                                                                                                                                                                                                                                                                                                                                                                                                                                                                                                                                                                      |
| PLANNING CL                                                                                                                                                          | FARANCE                                                                                                                                                                                                                                                                                                                                                                                                                                                                                                                                                                                                                                                                                                                                                                                                                                                                                                                                                                                                                                                                                                                                                                                                                                                                                                                                                                                                                                                                                                                                                                                                                                                                                                                                                                                                                                                                                                                                                                                                                                                                                                                       |
| GRAND JUNCTION PLANN                                                                                                                                                 | TNG DEPARTMENT                                                                                                                                                                                                                                                                                                                                                                                                                                                                                                                                                                                                                                                                                                                                                                                                                                                                                                                                                                                                                                                                                                                                                                                                                                                                                                                                                                                                                                                                                                                                                                                                                                                                                                                                                                                                                                                                                                                                                                                                                                                                                                                |
| BLDG ADDRESS: 2340 Cypruss ct                                                                                                                                        | SQ. FT. OF BLDG:                                                                                                                                                                                                                                                                                                                                                                                                                                                                                                                                                                                                                                                                                                                                                                                                                                                                                                                                                                                                                                                                                                                                                                                                                                                                                                                                                                                                                                                                                                                                                                                                                                                                                                                                                                                                                                                                                                                                                                                                                                                                                                              |
| SUBDIVISION: W Tit. Spring William                                                                                                                                   | SQ. FT. OF LOT:                                                                                                                                                                                                                                                                                                                                                                                                                                                                                                                                                                                                                                                                                                                                                                                                                                                                                                                                                                                                                                                                                                                                                                                                                                                                                                                                                                                                                                                                                                                                                                                                                                                                                                                                                                                                                                                                                                                                                                                                                                                                                                               |
| FILING # BLK # | NUMBER OF FAMILY UNITS:/                                                                                                                                                                                                                                                                                                                                                                                                                                                                                                                                                                                                                                                                                                                                                                                                                                                                                                                                                                                                                                                                                                                                                                                                                                                                                                                                                                                                                                                                                                                                                                                                                                                                                                                                                                                                                                                                                                                                                                                                                                                                                                      |
| TAX SCHEDULE NUMBER:                                                                                                                                                 | NUMBER OF BUILDINGS ON PARCEL                                                                                                                                                                                                                                                                                                                                                                                                                                                                                                                                                                                                                                                                                                                                                                                                                                                                                                                                                                                                                                                                                                                                                                                                                                                                                                                                                                                                                                                                                                                                                                                                                                                                                                                                                                                                                                                                                                                                                                                                                                                                                                 |
| 2945-011-31-027                                                                                                                                                      | BEFORE THIS PLANNED CONSTRUCTION:                                                                                                                                                                                                                                                                                                                                                                                                                                                                                                                                                                                                                                                                                                                                                                                                                                                                                                                                                                                                                                                                                                                                                                                                                                                                                                                                                                                                                                                                                                                                                                                                                                                                                                                                                                                                                                                                                                                                                                                                                                                                                             |
| PROPERTY OWNER: Doug & Maurien Buyan                                                                                                                                 | WOR OR ALL PRICETING PULLPTINGS                                                                                                                                                                                                                                                                                                                                                                                                                                                                                                                                                                                                                                                                                                                                                                                                                                                                                                                                                                                                                                                                                                                                                                                                                                                                                                                                                                                                                                                                                                                                                                                                                                                                                                                                                                                                                                                                                                                                                                                                                                                                                               |
| ADDRESS: 2340 Cyprus Ct                                                                                                                                              | USE OF ALL EXISTING BUILDINGS:                                                                                                                                                                                                                                                                                                                                                                                                                                                                                                                                                                                                                                                                                                                                                                                                                                                                                                                                                                                                                                                                                                                                                                                                                                                                                                                                                                                                                                                                                                                                                                                                                                                                                                                                                                                                                                                                                                                                                                                                                                                                                                |
| PHONE: 2433479                                                                                                                                                       | House                                                                                                                                                                                                                                                                                                                                                                                                                                                                                                                                                                                                                                                                                                                                                                                                                                                                                                                                                                                                                                                                                                                                                                                                                                                                                                                                                                                                                                                                                                                                                                                                                                                                                                                                                                                                                                                                                                                                                                                                                                                                                                                         |
| DESCRIPTION OF WORK AND INTENDED USE:                                                                                                                                | SUBMITTALS REQ'D: TWO (2) PLOT PLANS SHOWING PARKING, LAND-                                                                                                                                                                                                                                                                                                                                                                                                                                                                                                                                                                                                                                                                                                                                                                                                                                                                                                                                                                                                                                                                                                                                                                                                                                                                                                                                                                                                                                                                                                                                                                                                                                                                                                                                                                                                                                                                                                                                                                                                                                                                   |
|                                                                                                                                                                      | SCAPING, SETBACKS TO ALL PROPERTY                                                                                                                                                                                                                                                                                                                                                                                                                                                                                                                                                                                                                                                                                                                                                                                                                                                                                                                                                                                                                                                                                                                                                                                                                                                                                                                                                                                                                                                                                                                                                                                                                                                                                                                                                                                                                                                                                                                                                                                                                                                                                             |
| Scruened in Patio                                                                                                                                                    | LINES, AND ALL STREETS WHICH ABUT THE PARCEL.                                                                                                                                                                                                                                                                                                                                                                                                                                                                                                                                                                                                                                                                                                                                                                                                                                                                                                                                                                                                                                                                                                                                                                                                                                                                                                                                                                                                                                                                                                                                                                                                                                                                                                                                                                                                                                                                                                                                                                                                                                                                                 |
| ************                                                                                                                                                         | ********                                                                                                                                                                                                                                                                                                                                                                                                                                                                                                                                                                                                                                                                                                                                                                                                                                                                                                                                                                                                                                                                                                                                                                                                                                                                                                                                                                                                                                                                                                                                                                                                                                                                                                                                                                                                                                                                                                                                                                                                                                                                                                                      |
| FOR OFFICE USE ONLY                                                                                                                                                  |                                                                                                                                                                                                                                                                                                                                                                                                                                                                                                                                                                                                                                                                                                                                                                                                                                                                                                                                                                                                                                                                                                                                                                                                                                                                                                                                                                                                                                                                                                                                                                                                                                                                                                                                                                                                                                                                                                                                                                                                                                                                                                                               |
| ZONE: RSF-5                                                                                                                                                          | FLOODPLAIN: YES NO                                                                                                                                                                                                                                                                                                                                                                                                                                                                                                                                                                                                                                                                                                                                                                                                                                                                                                                                                                                                                                                                                                                                                                                                                                                                                                                                                                                                                                                                                                                                                                                                                                                                                                                                                                                                                                                                                                                                                                                                                                                                                                            |
| SETBACKS: F 20' S 5' R 25'                                                                                                                                           | GEOLOGIC                                                                                                                                                                                                                                                                                                                                                                                                                                                                                                                                                                                                                                                                                                                                                                                                                                                                                                                                                                                                                                                                                                                                                                                                                                                                                                                                                                                                                                                                                                                                                                                                                                                                                                                                                                                                                                                                                                                                                                                                                                                                                                                      |
| MAXIMUM HEIGHT: 32                                                                                                                                                   | HAZARD: YES NO                                                                                                                                                                                                                                                                                                                                                                                                                                                                                                                                                                                                                                                                                                                                                                                                                                                                                                                                                                                                                                                                                                                                                                                                                                                                                                                                                                                                                                                                                                                                                                                                                                                                                                                                                                                                                                                                                                                                                                                                                                                                                                                |
|                                                                                                                                                                      | CENSUS TRACT #:                                                                                                                                                                                                                                                                                                                                                                                                                                                                                                                                                                                                                                                                                                                                                                                                                                                                                                                                                                                                                                                                                                                                                                                                                                                                                                                                                                                                                                                                                                                                                                                                                                                                                                                                                                                                                                                                                                                                                                                                                                                                                                               |
| PARKING SPACES REQ'D:                                                                                                                                                | TRAFFIC ZONE: 21                                                                                                                                                                                                                                                                                                                                                                                                                                                                                                                                                                                                                                                                                                                                                                                                                                                                                                                                                                                                                                                                                                                                                                                                                                                                                                                                                                                                                                                                                                                                                                                                                                                                                                                                                                                                                                                                                                                                                                                                                                                                                                              |