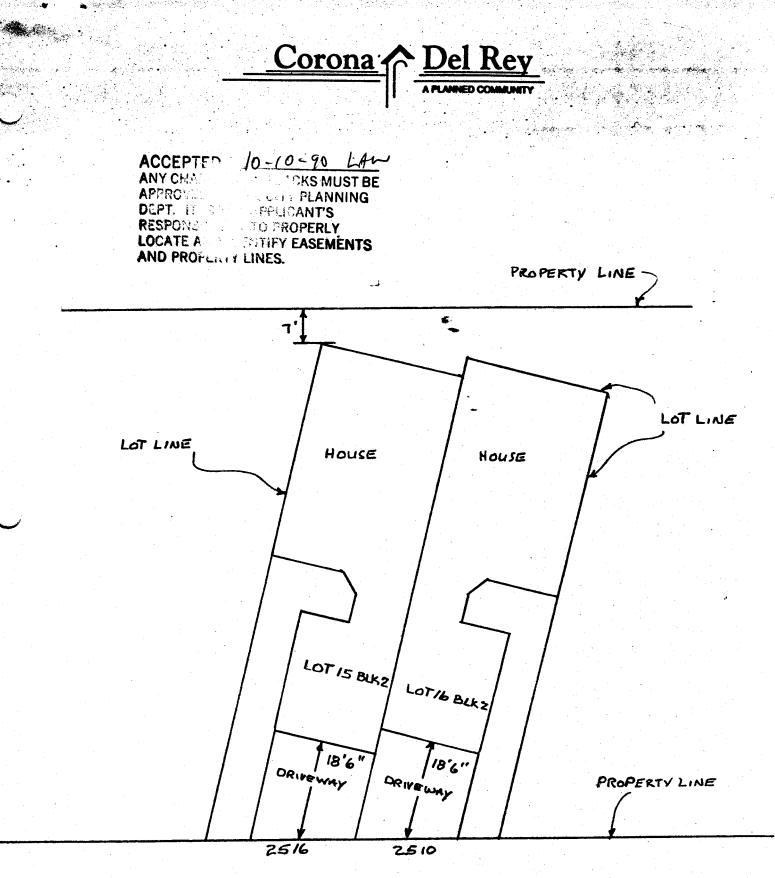

| DATE SUBMITTED: 10-9-90                                                                                                                                                                                           | PERMIT # 37189                                                     |
|-------------------------------------------------------------------------------------------------------------------------------------------------------------------------------------------------------------------|--------------------------------------------------------------------|
|                                                                                                                                                                                                                   | FEE 500                                                            |
| GRAND JUNCTION PLANNING DEPARTMENT                                                                                                                                                                                |                                                                    |
| BLDG ADDRESS: 2576 ET CORONIA DR                                                                                                                                                                                  | SQ. FT. OF BLDG: 1476                                              |
| SUBDIVISION: CORONTA DET REY                                                                                                                                                                                      | SQ. FT. OF LOT:                                                    |
| FILING # BLK # $2$ LOT # $15$                                                                                                                                                                                     | NUMBER OF FAMILY UNITS:                                            |
| TAX SCHEDULE NUMBER:                                                                                                                                                                                              | NUMBER OF BUILDINGS ON PARCEL<br>BEFORE THIS PLANNED CONSTRUCTION: |
| 2945-121-01-047                                                                                                                                                                                                   | NONE                                                               |
| PROPERTY OWNER: DEL REY HOMES                                                                                                                                                                                     | USE OF ALL EXISTING BUILDINGS:                                     |
| ADDRESS: 200 BELFORD                                                                                                                                                                                              |                                                                    |
| PHONE: 245-9118                                                                                                                                                                                                   | SUBMITTALS REQ'D: TWO (2) PLOT                                     |
| DESCRIPTION OF WORK AND INTENDED USE:                                                                                                                                                                             | PLANS SHOWING PARKING, LAND-<br>SCAPING, SETBACKS TO ALL PROPERTY  |
| RESIDENCE                                                                                                                                                                                                         | LINES, AND ALL STREETS WHICH ABUT<br>THE PARCEL.                   |
| **************************************                                                                                                                                                                            |                                                                    |
|                                                                                                                                                                                                                   | FLOODPLAIN: YES NO V                                               |
| SETBACKS: $F 10.5 s R 7$                                                                                                                                                                                          | GEOLOGIC                                                           |
|                                                                                                                                                                                                                   | HAZARD: YES NO                                                     |
| MAXIMUM HEIGHT: <u>Suffine 7-70</u>                                                                                                                                                                               | CENSUS TRACT #: 6                                                  |
| PARKING SPACES REQ'D:                                                                                                                                                                                             | TRAFFIC ZONE: 2P                                                   |
| LANDSCAPING/SCREENING:                                                                                                                                                                                            | SPECIAL CONDITIONS:                                                |
|                                                                                                                                                                                                                   |                                                                    |
| **************************************                                                                                                                                                                            |                                                                    |
| ANY LANDSCAPING REQUIRED BY THIS PERMIT SHALL BE MAINTAINED IN AN ACCEPTABLE<br>AN HEALTHY CONDITION. THE REPLACEMENT OF ANY VEGETATION MATERIALS THAT DIE<br>OR ARE IN AN UNHEALTHY CONDITION SHALL BE REQUIRED. |                                                                    |
| I HEREBY ACKNOWLEDGE THAT I HAVE READ THIS APPLICATION AND THE ABOVE IS<br>ORRECT AND I AGREE TO COMPLY WITH THE REQUIREMENTS ABOVE. FAILURE TO<br>OMPLY SHALL RESULT IN LEGAL ACTION.                            |                                                                    |
| DATE APPROVED: $10 - 9 - 90$                                                                                                                                                                                      | Aug John o                                                         |
| APPROVED BY: Sind Westze                                                                                                                                                                                          | Augu USSA<br>SIGNATURE                                             |
|                                                                                                                                                                                                                   |                                                                    |
|                                                                                                                                                                                                                   |                                                                    |