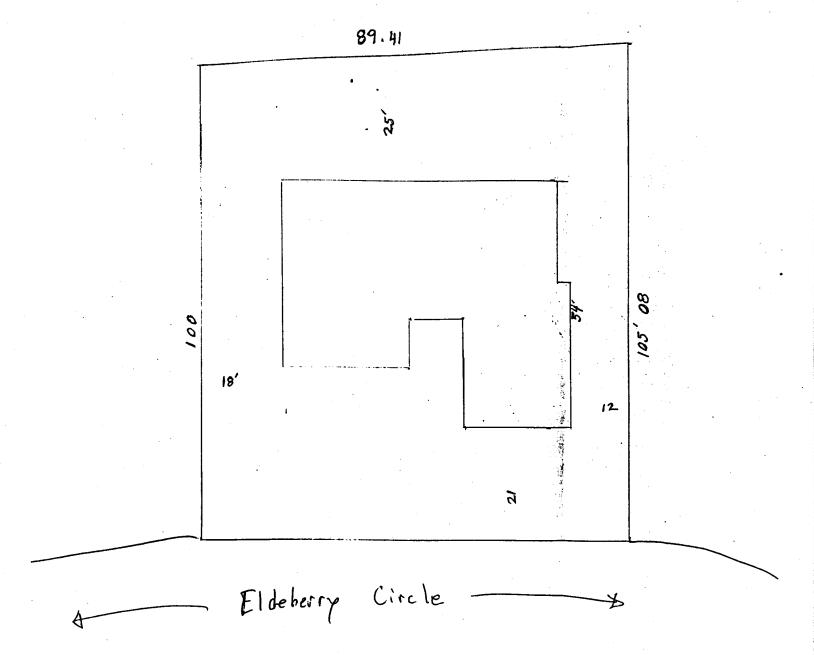

| DATE SUBMITTED: May 24 1990                                                         | PERMIT # 36056<br>FEE \$ 500                                                                                                               |
|-------------------------------------------------------------------------------------|--------------------------------------------------------------------------------------------------------------------------------------------|
| PLANNING CL<br>GRAND JUNCTION PLANN                                                 | EARANCE                                                                                                                                    |
| BLDG ADDRESS: 3735 Eldeherry                                                        | SQ. FT. OF BLDG: 1900                                                                                                                      |
| SUBDIVISION: Socius Valley                                                          | SQ. FT. OF LOT: 9500                                                                                                                       |
| FILING # 6 BLK # 17 LOT # 9                                                         | NUMBER OF FAMILY UNITS:                                                                                                                    |
| TAX SCHEDULE NUMBER: 2945-011-34-009                                                | NUMBER OF BUILDINGS ON PARCEL BEFORE THIS PLANNED CONSTRUCTION:                                                                            |
| ADDRESS: P.O. Box 3565                                                              | USE OF ALL EXISTING BUILDINGS:                                                                                                             |
| phone: 243 4543  description of work and intended use:  out 1) cu single family res | SUBMITTALS REQ'D: TWO (2) PLOT PLANS SHOWING PARKING, LAND-SCAPING, SETBACKS TO ALL PROPERTY LINES, AND ALL STREETS WHICH ABUT THE PARCEL. |
| **************************************                                              |                                                                                                                                            |
| ZONE: RSF-5                                                                         | FLOODPLAIN: YES NO                                                                                                                         |
| SETBACKS: F ZO / S 5 R Z5 / MAXIMUM HEIGHT: 32                                      | GEOLOGIC HAZARD: YESNO                                                                                                                     |
| PARKING SPACES REQ'D:                                                               | CENSUS TRACT #:                                                                                                                            |
| LANDSCAPING/SCREENING:                                                              | SPECIAL CONDITIONS: Architectural Review BOARD                                                                                             |
| **************************************                                              |                                                                                                                                            |