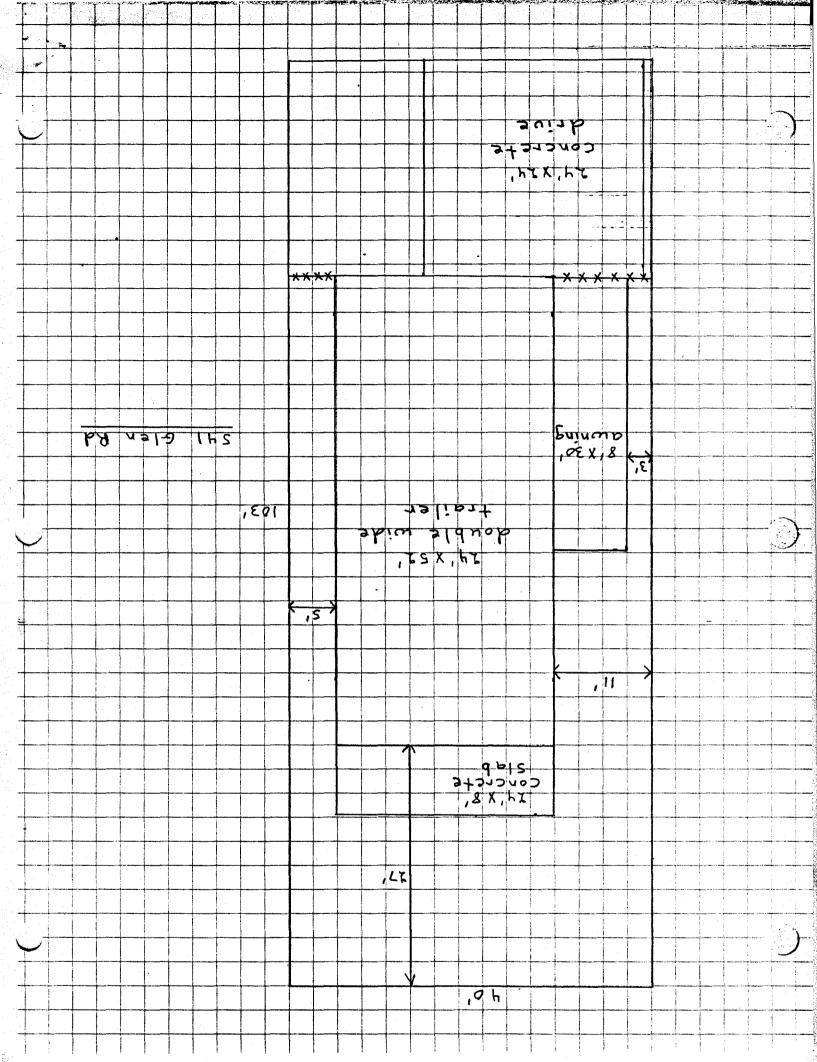

| DATE SUBMITTED: May 29,90                                                          | PERMIT # <u>35977</u>                                                                                                                      |
|------------------------------------------------------------------------------------|--------------------------------------------------------------------------------------------------------------------------------------------|
| ਜ਼ਰੂ                                                                               | FEE 5.00                                                                                                                                   |
| PLANNING CL                                                                        |                                                                                                                                            |
| GRAND JUNCTION PLANNING DEPARTMENT                                                 |                                                                                                                                            |
|                                                                                    | SQ. FT. OF BLDG:                                                                                                                           |
| SUBDIVISION: Holley ton Cothner & Man                                              | SQ. FT. OF LOT: 40 X 100                                                                                                                   |
| FILING # BLK # LOT #                                                               | NUMBER OF FAMILY UNITS:                                                                                                                    |
| TAX SCHEDULE NUMBER:                                                               | NUMBER OF BUILDINGS ON PARCEL BEFORE THIS PLANNED CONSTRUCTION:                                                                            |
| 2943-673-01-055                                                                    | BEFORE THIS FLANNED CONSTRUCTION.                                                                                                          |
| PROPERTY OWNER: Don G. Turley                                                      | USE OF ALL EXISTING BUILDINGS:                                                                                                             |
| ADDRESS: 535 Willow                                                                | obb of the barbara both barbara                                                                                                            |
| PHONE:                                                                             | GUDVIDENIG PROLES (2) PLOE                                                                                                                 |
| DESCRIPTION OF WORK AND INTENDED USE:                                              | SUBMITTALS REQ'D: TWO (2) PLOT PLANS SHOWING PARKING, LAND-SCAPING, SETBACKS TO ALL PROPERTY LINES, AND ALL STREETS WHICH ABUT THE PARCEL. |
| ***************                                                                    |                                                                                                                                            |
| FOR OFFICE USE ONLY                                                                |                                                                                                                                            |
| ZONE: RSf-8                                                                        | FLOODPLAIN: YES NO                                                                                                                         |
| SETBACKS: F 20 R 5' R 15'                                                          | GEOLOGIC HAZARD: YES NO                                                                                                                    |
| MAXIMUM HEIGHT: 32'                                                                |                                                                                                                                            |
| PARKING SPACES REQ'D:                                                              | CENSUS TRACT #: 6                                                                                                                          |
| LANDSCAPING/SCREENING:                                                             | TRAFFIC ZONE: 30                                                                                                                           |
|                                                                                    | SPECIAL CONDITIONS:                                                                                                                        |
| **************************************                                             |                                                                                                                                            |
| ANY LANDSCAPING REQUIRED BY THIS PERMIT S AN HEALTHY CONDITION. THE REPLACEMENT OF |                                                                                                                                            |