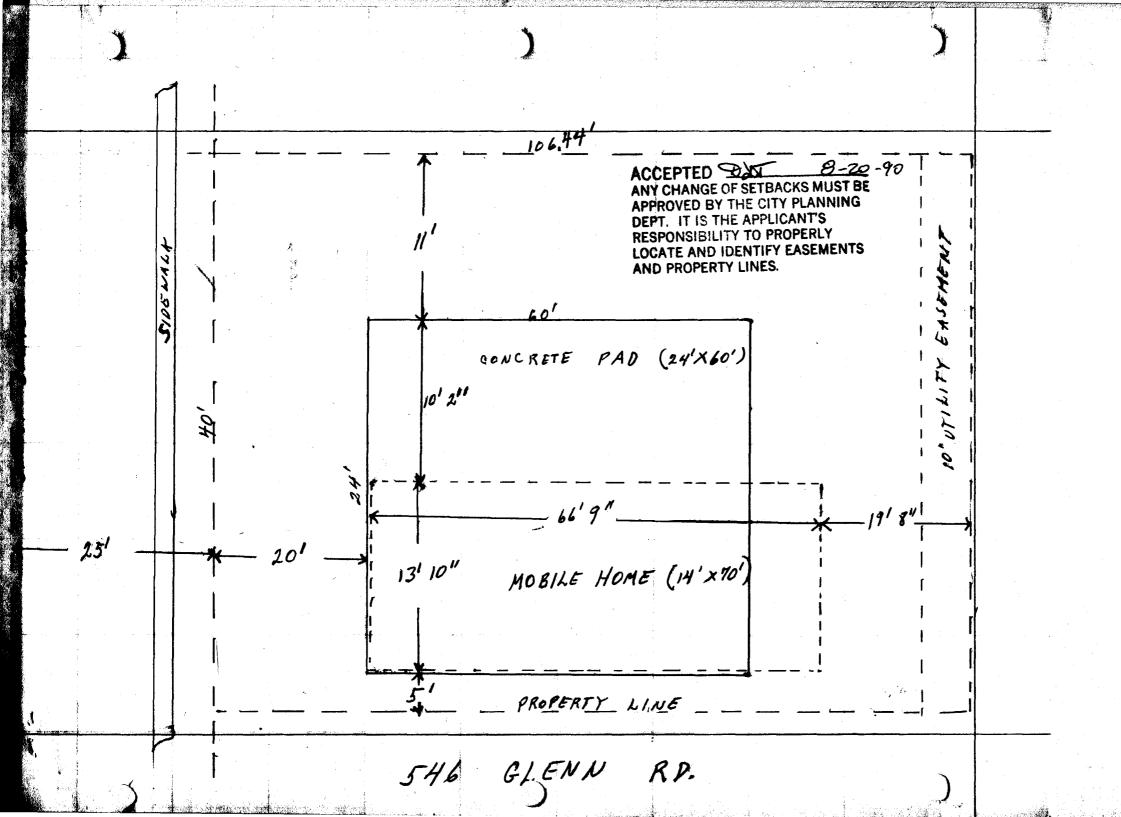

| DATE SUBMITTED: 8/17/90                                                   | PERMIT # 36(dd)                                                                                                                            |
|---------------------------------------------------------------------------|--------------------------------------------------------------------------------------------------------------------------------------------|
| PLANNING CL                                                               |                                                                                                                                            |
| GRAND JUNCTION PLANNING DEPARTMENT                                        |                                                                                                                                            |
| BLDG ADDRESS: 546 GLENN RD.                                               | SQ. FT. OF BLDG: 14x70                                                                                                                     |
| SUBDIVISION: CATTON WOOD MEADOWS  FILING # BLK # 3 LOT # 5                | SQ. FT. OF LOT: 40'X 106.44                                                                                                                |
| FILING # BLK # LOT #                                                      | NUMBER OF FAMILY UNITS:                                                                                                                    |
| TAX SCHEDULE NUMBER:  2943~073-01-068                                     | NUMBER OF BUILDINGS ON PARCEL BEFORE THIS PLANNED CONSTRUCTION:                                                                            |
| PROPERTY OWNER: QUEN D. LARLENE BARNES  ADDRESS: 567 /VORMANDY DRIVE      | USE OF ALL EXISTING BUILDINGS:                                                                                                             |
| PHONE: 242-2014  DESCRIPTION OF WORK AND INTENDED USE:  PLACE MOBILE HOME | SUBMITTALS REQ'D: TWO (2) PLOT PLANS SHOWING PARKING, LAND-SCAPING, SETBACKS TO ALL PROPERTY LINES, AND ALL STREETS WHICH ABUT THE PARCEL. |
| **************************************                                    |                                                                                                                                            |
|                                                                           | FLOODPLAIN: YES NO                                                                                                                         |
| MAXIMUM HEIGHT: 32                                                        | GEOLOGIC HAZARD: YES NO                                                                                                                    |
| PARKING SPACES REQ'D:                                                     | TRAFFIC ZONE:                                                                                                                              |
| LANDSCAPING/SCREENING:                                                    | SPECIAL CONDITIONS:                                                                                                                        |
| **************************************                                    | APPROVED BY THIS APPLICATION OCCUPANCY (C.O.) IS ISSUED BY THE                                                                             |