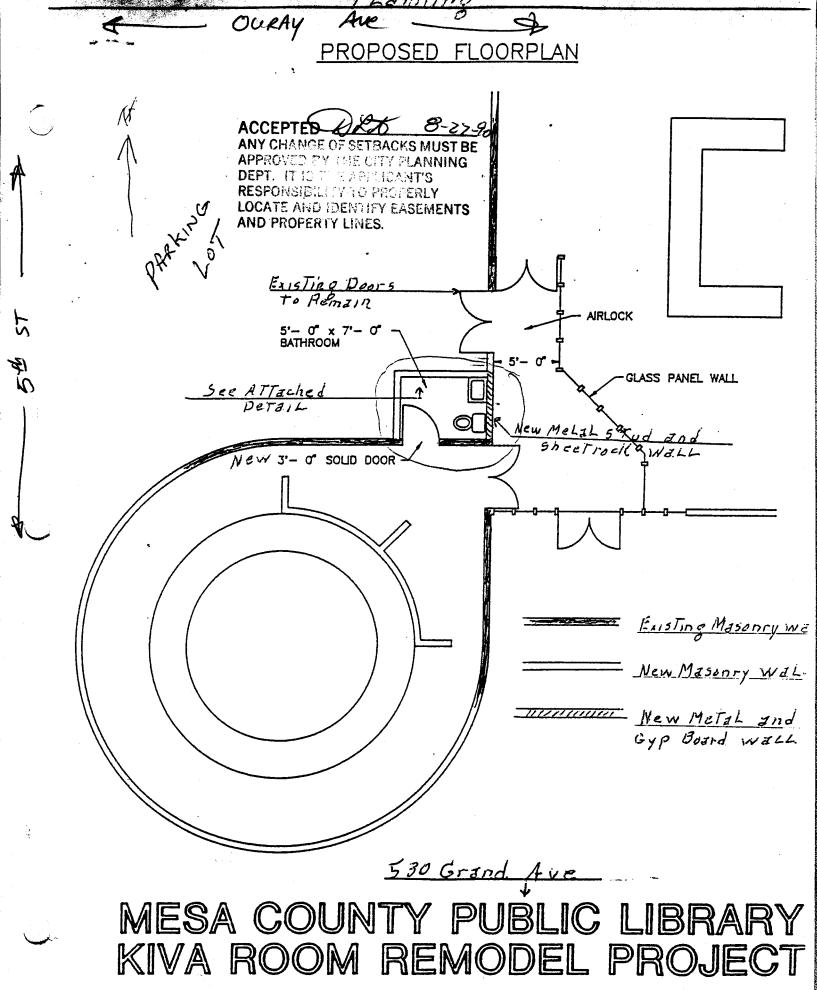

|                                                                                                                                                                                                             | 1997                                                                            |
|-------------------------------------------------------------------------------------------------------------------------------------------------------------------------------------------------------------|---------------------------------------------------------------------------------|
| DATE SUBMITTED: Aug 27, 1990                                                                                                                                                                                | PERMIT # 36714                                                                  |
| PLANNING CLEARANCE                                                                                                                                                                                          |                                                                                 |
| GRAND JUNCTION PLANNI                                                                                                                                                                                       |                                                                                 |
| BLDG ADDRESS: 5306randAve.                                                                                                                                                                                  | SQ. FT. OF BLDG: 52                                                             |
| SUBDIVISION: Grand Junction                                                                                                                                                                                 | SQ. FT. OF LOT:                                                                 |
| FILING # BLK # $\frac{73}{21-28}$                                                                                                                                                                           | NUMBER OF FAMILY UNITS:                                                         |
| TAX SCHEDULE NUMBER:                                                                                                                                                                                        | NUMBER OF BUILDINGS ON PARCEL                                                   |
| 2945-142-41-931                                                                                                                                                                                             | BEFORE THIS PLANNED CONSTRUCTION:                                               |
| PROPERTY OWNER: Mesa County                                                                                                                                                                                 | ONE                                                                             |
| ADDRESS: 750 Main ST.                                                                                                                                                                                       | USE OF ALL EXISTING BUILDINGS:                                                  |
| ADDRESS:                                                                                                                                                                                                    | Library                                                                         |
| PHONE:                                                                                                                                                                                                      | SUBMITTALS REQ'D: TWO (2) PLOT                                                  |
| DESCRIPTION OF WORK AND INTENDED USE:                                                                                                                                                                       | PLANS SHOWING PARKING, LAND-                                                    |
| Addition for Bathroom                                                                                                                                                                                       | SCAPING, SETBACKS TO ALL PROPERTY LINES, AND ALL STREETS WHICH ABUT THE PARCEL. |
| ************                                                                                                                                                                                                |                                                                                 |
| FOR OFFICE USE                                                                                                                                                                                              | ONLY                                                                            |
| ZONE: PZ                                                                                                                                                                                                    | FLOODPLAIN: YESNO                                                               |
|                                                                                                                                                                                                             | GEOLOGIC                                                                        |
| MAXIMUM HEIGHT: 65                                                                                                                                                                                          | HAZARD: YES NO                                                                  |
| PARKING SPACES REQ'D:                                                                                                                                                                                       | CENSUS TRACT #:                                                                 |
|                                                                                                                                                                                                             | TRAFFIC ZONE:                                                                   |
| LANDSCAPING/SCREENING:                                                                                                                                                                                      | SPECIAL CONDITIONS:                                                             |
|                                                                                                                                                                                                             |                                                                                 |
| **************************************                                                                                                                                                                      |                                                                                 |
| ANY LANDSCAPING REQUIRED BY THIS PERMIT SHALL BE MAINTAINED IN AN ACCEPTABLE AN HEALTHY CONDITION. THE REPLACEMENT OF ANY VEGETATION MATERIALS THAT DIE OR ARE IN AN UNHEALTHY CONDITION SHALL BE REQUIRED. |                                                                                 |
| I HEREBY ACKNOWLEDGE THAT I HAVE READ THIS APPLICATION AND THE ABOVE IS CORRECT AND I AGREE TO COMPLY WITH THE REQUIREMENTS ABOVE. FAILURE TO MAPLY SHALL RESULT IN LEGAL ACTION.                           |                                                                                 |
| DATE APPROVED: Hug 27, 1990 APPROVED BY: Lauren                                                                                                                                                             | Harold & Bornson. SIGNATURE                                                     |