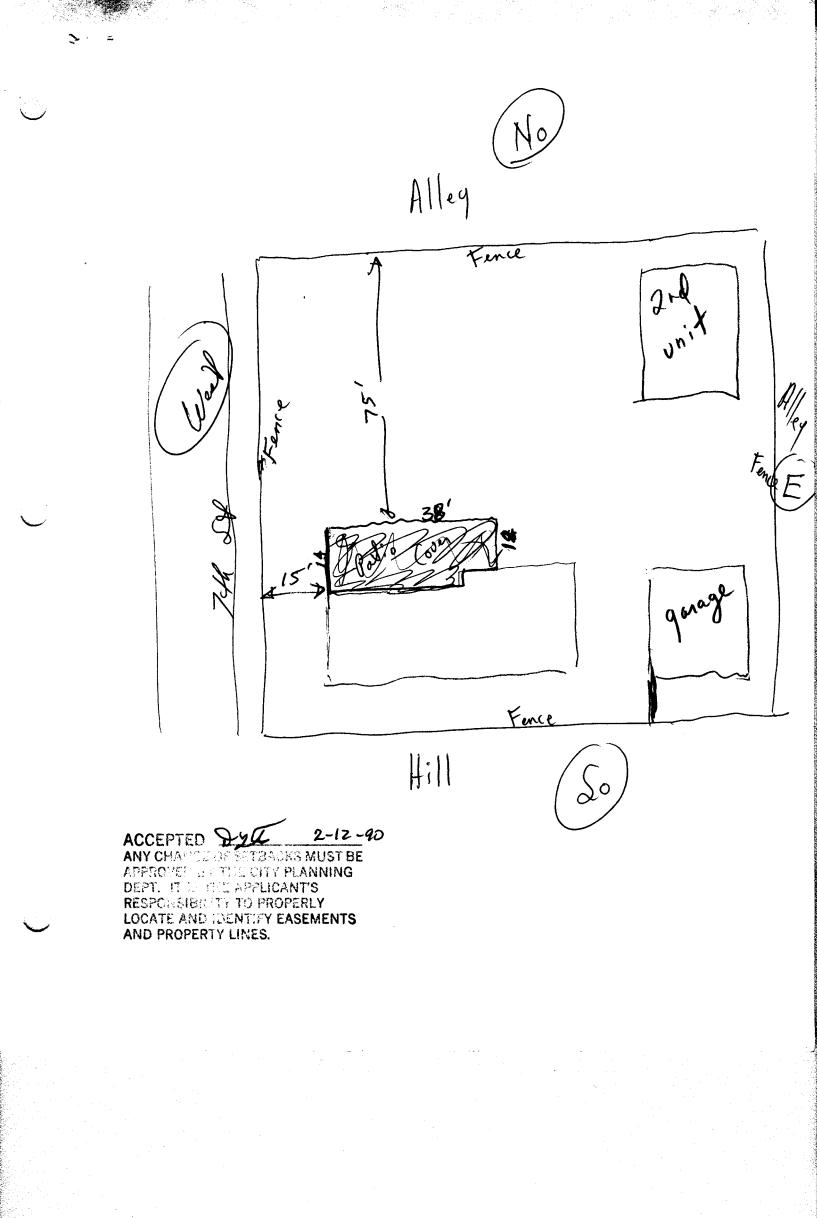

| DATE SUBMITTED: Feb 12, 1990                                                                                                                                                                                                                                                                                                                                                                                                                                                                                         | PERMIT # 35110                                                    |
|----------------------------------------------------------------------------------------------------------------------------------------------------------------------------------------------------------------------------------------------------------------------------------------------------------------------------------------------------------------------------------------------------------------------------------------------------------------------------------------------------------------------|-------------------------------------------------------------------|
|                                                                                                                                                                                                                                                                                                                                                                                                                                                                                                                      | FEE 5.20                                                          |
| <b>PLANNING CLEARANCE</b><br>GRAND JUNCTION PLANNING DEPARTMENT                                                                                                                                                                                                                                                                                                                                                                                                                                                      |                                                                   |
| BLDG ADDRESS: 710 Hill Ave.                                                                                                                                                                                                                                                                                                                                                                                                                                                                                          | SQ. FT. OF BLDG:                                                  |
| SUBDIVISION: Grand Junction                                                                                                                                                                                                                                                                                                                                                                                                                                                                                          | SQ. FT. OF LOT:                                                   |
| FILING # BLK # LOT #                                                                                                                                                                                                                                                                                                                                                                                                                                                                                                 | NUMBER OF FAMILY UNITS:                                           |
| TAX SCHEDULE NUMBER:                                                                                                                                                                                                                                                                                                                                                                                                                                                                                                 | NUMBER OF BUILDINGS ON PARCEL                                     |
| 2915-14-1-14-006                                                                                                                                                                                                                                                                                                                                                                                                                                                                                                     | BEFORE THIS PLANNED CONSTRUCTION:                                 |
| PROPERTY OWNER: Nancy Season                                                                                                                                                                                                                                                                                                                                                                                                                                                                                         | USE OF ALL EXISTING BUILDINGS:                                    |
| ADDRESS: 710 Hill Ave.                                                                                                                                                                                                                                                                                                                                                                                                                                                                                               | USE OF ALL EXISTING BUILDINGS;                                    |
| PHONE: 245-8599                                                                                                                                                                                                                                                                                                                                                                                                                                                                                                      | SUBMITTALS REQ'D: TWO (2) PLOT                                    |
| DESCRIPTION OF WORK AND INTENDED USE:                                                                                                                                                                                                                                                                                                                                                                                                                                                                                | PLANS SHOWING PARKING, LAND-<br>SCAPING, SETBACKS TO ALL PROPERTY |
| Patio Cover - Open                                                                                                                                                                                                                                                                                                                                                                                                                                                                                                   | LINES, AND ALL STREETS WHICH ABUT<br>THE PARCEL.                  |
| ***************************************                                                                                                                                                                                                                                                                                                                                                                                                                                                                              |                                                                   |
| FOR OFFICE US                                                                                                                                                                                                                                                                                                                                                                                                                                                                                                        | B ONLY                                                            |
| ZONE:                                                                                                                                                                                                                                                                                                                                                                                                                                                                                                                | FLOODPLAIN: YES NO                                                |
| SETBACKS: F 20 S 10 R 20                                                                                                                                                                                                                                                                                                                                                                                                                                                                                             | GEOLOGIC<br>HAZARD: YES NO                                        |
| MAXIMUM HEIGHT: <u>36</u>                                                                                                                                                                                                                                                                                                                                                                                                                                                                                            | CENSUS TRACT #: 2                                                 |
| PARKING SPACES REQ'D:                                                                                                                                                                                                                                                                                                                                                                                                                                                                                                | 2/                                                                |
| LANDSCAPING/SCREENING:                                                                                                                                                                                                                                                                                                                                                                                                                                                                                               | TRAFFIC ZONE: $50$                                                |
|                                                                                                                                                                                                                                                                                                                                                                                                                                                                                                                      | SPECIAL CONDITIONS:                                               |
|                                                                                                                                                                                                                                                                                                                                                                                                                                                                                                                      |                                                                   |
| ANY MODIFICATION TO THIS APPROVED PLANNING CLEARANCE MUST BE APPROVED, IN<br>WRITING, BY THS DEPARTMENT. THE STRUCTURE APPROVED BY THIS APPLICATION<br>CANNOT BE OCCUPIED UNTIL A CERTIFICATE OF OCCUPANCY (C.O.) IS ISSUED BY THE<br>BUILDING DEPARTMENT (SECTION 307, UNIFORM BUILDING CODE.)<br>ANY LANDSCAPING REQUIRED BY THIS PERMIT SHALL BE MAINTAINED IN AN ACCEPTABLE<br>AN HEALTHY CONDITION. THE REPLACEMENT OF ANY VEGETATION MATERIALS THAT DIE<br>OR ARE IN AN UNHEALTHY CONDITION SHALL BE REQUIRED. |                                                                   |
| THEREBY ACKNOWLEDGE THAT I HAVE READ THIS APPLICATION AND THE ABOVE IS                                                                                                                                                                                                                                                                                                                                                                                                                                               |                                                                   |
| ORRECT AND I AGREE TO COMPLY WITH THE RE<br>COMPLY SHALL RESULT IN LEGAL ACTION.                                                                                                                                                                                                                                                                                                                                                                                                                                     | QUIREMENTS ABOVE. FAILURE TO                                      |
| DATE APPROVED: Feb 12.1990                                                                                                                                                                                                                                                                                                                                                                                                                                                                                           | (Non Mays or                                                      |
| APPROVED BY: Dant Member                                                                                                                                                                                                                                                                                                                                                                                                                                                                                             | SIGNATURE                                                         |
|                                                                                                                                                                                                                                                                                                                                                                                                                                                                                                                      |                                                                   |
|                                                                                                                                                                                                                                                                                                                                                                                                                                                                                                                      |                                                                   |
|                                                                                                                                                                                                                                                                                                                                                                                                                                                                                                                      |                                                                   |
|                                                                                                                                                                                                                                                                                                                                                                                                                                                                                                                      |                                                                   |
|                                                                                                                                                                                                                                                                                                                                                                                                                                                                                                                      |                                                                   |
|                                                                                                                                                                                                                                                                                                                                                                                                                                                                                                                      |                                                                   |
|                                                                                                                                                                                                                                                                                                                                                                                                                                                                                                                      |                                                                   |