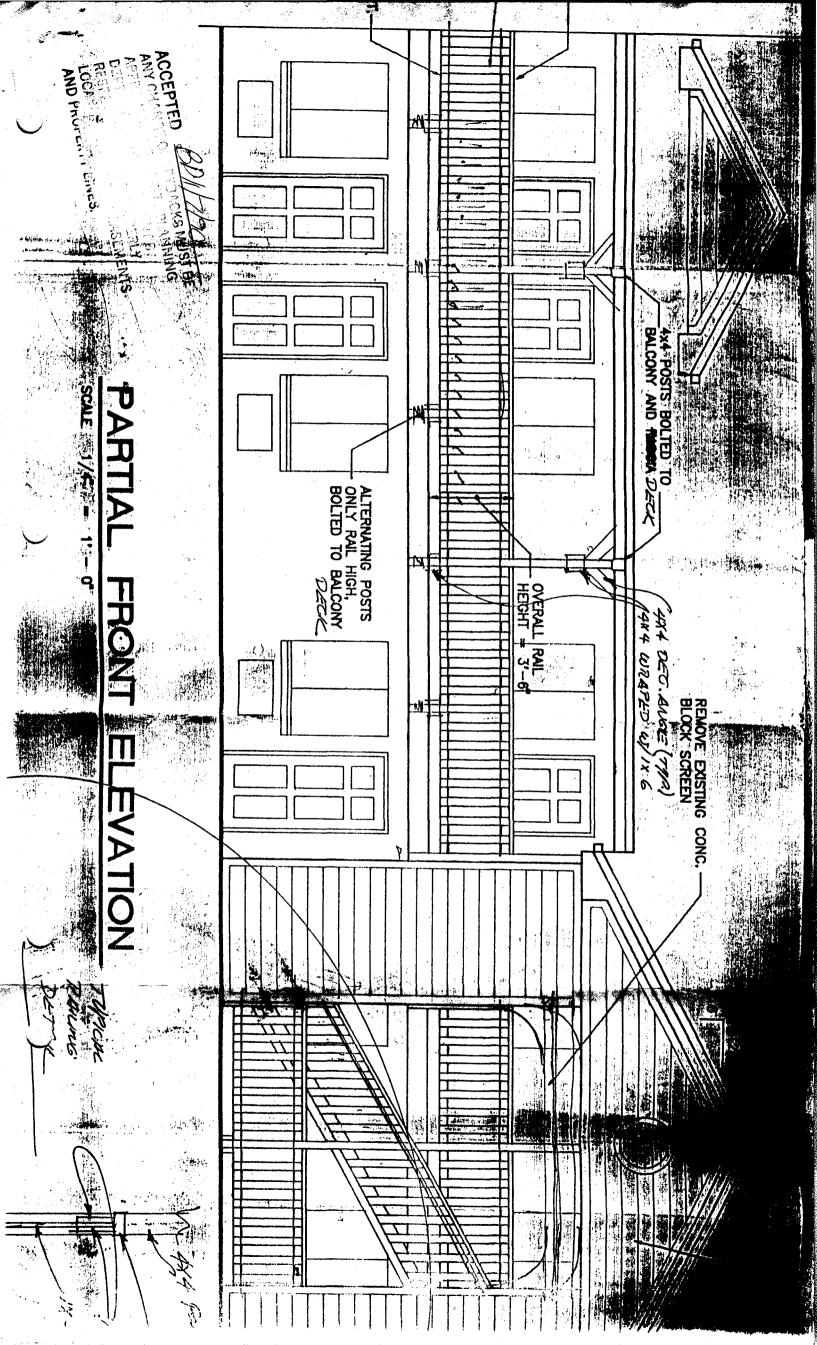

| DATE SUBMITTED: ///7/90                                                                                                                                                                                          | 9/19/91 PERMIT # 39820                                                                                                                     |
|------------------------------------------------------------------------------------------------------------------------------------------------------------------------------------------------------------------|--------------------------------------------------------------------------------------------------------------------------------------------|
| PLANNING CLEARANCE  GRAND JUNCTION PLANNING DEPARTMENT                                                                                                                                                           |                                                                                                                                            |
| BLDG ADDRESS: 721 Horizon Drue                                                                                                                                                                                   | SQ. FT. OF BLDG:                                                                                                                           |
| SUBDIVISION:                                                                                                                                                                                                     | SQ. FT. OF LOT:                                                                                                                            |
| FILING # BLK # LOT #                                                                                                                                                                                             | NUMBER OF FAMILY UNITS:                                                                                                                    |
| TAX SCHEDULE NUMBER:  2701-361-00-087                                                                                                                                                                            | NUMBER OF BUILDINGS ON PARCEL BEFORE THIS PLANNED CONSTRUCTION:                                                                            |
| ADDRESS: 721 Horizon Dr                                                                                                                                                                                          | USE OF ALL EXISTING BUILDINGS:                                                                                                             |
| DESCRIPTION OF WORK AND INTENDED USE: Replacing miling + Dutting on roof qubies                                                                                                                                  | SUBMITTALS REQ'D: TWO (2) PLOT PLANS SHOWING PARKING, LAND-SCAPING, SETBACKS TO ALL PROPERTY LINES, AND ALL STREETS WHICH ABUT THE PARCEL. |
| FOR OFFICE USE ONLY                                                                                                                                                                                              |                                                                                                                                            |
| ZONE: HO                                                                                                                                                                                                         | FLOODPLAIN: YES NO                                                                                                                         |
| SETBACKS: F S R                                                                                                                                                                                                  | GEOLOGIC HAZARD: YES NO CENSUS TRACT #:                                                                                                    |
|                                                                                                                                                                                                                  | TRAFFIC ZONE:                                                                                                                              |
| LANDSCAPING/SCREENING:                                                                                                                                                                                           | SPECIAL CONDITIONS:                                                                                                                        |
| **************************************                                                                                                                                                                           |                                                                                                                                            |
| ANY LANDSCAPING REQUIRED BY THIS PERMIT SHALL BE MAINTAINED IN AN ACCEPTABLE AN HEALTHY CONDITION. THE REPLACEMENT OF ANY VEGETATION MATERIALS THAT DIE OR ARE IN AN UNHEALTHY CONDITION SHALL BE REQUIRED.      |                                                                                                                                            |
| THEREBY ACKNOWLEDGE THAT I HAVE READ THIS APPLICATION AND THE ABOVE IS CORRECT AND I AGREE TO COMPLY WITH THE REQUIREMENTS ABOVE. FAILURE TO MPLY SHALL RESULT IN LEGAL ACTION.  DATE APPROVED BY:  APPROVED BY: |                                                                                                                                            |
| APPROVED BY: 3 / MULLED                                                                                                                                                                                          | SIGNATURE                                                                                                                                  |