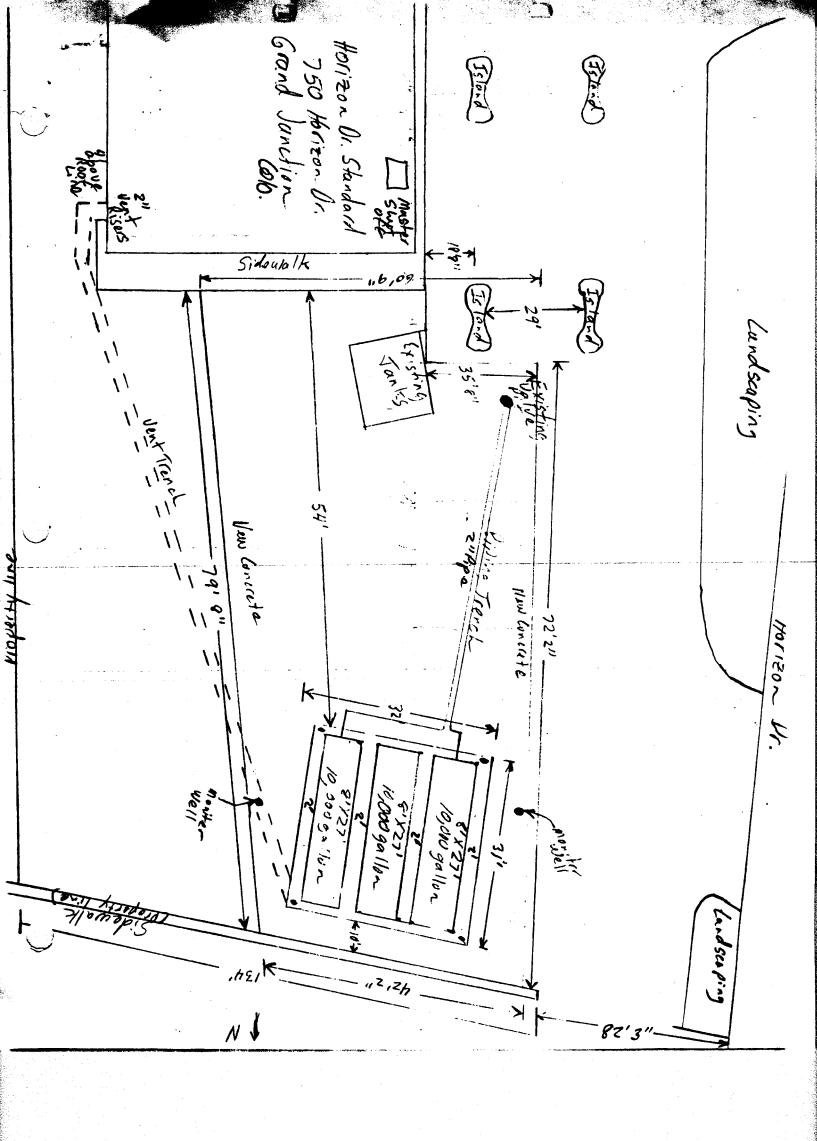

DATE SUBMITTED: Sept. 12, 1990

PERMIT # 36843

## PLANNING CLEARANCE GRAND JUNCTION PLANNING DEPARTMENT

| GRAND JUNCTION PLANNII                                                                                                                                                                                                                                                                                                                                                                                                                                                                                                                                                                                                                                                                                             | NG DEPARIMENT                                                                   |
|--------------------------------------------------------------------------------------------------------------------------------------------------------------------------------------------------------------------------------------------------------------------------------------------------------------------------------------------------------------------------------------------------------------------------------------------------------------------------------------------------------------------------------------------------------------------------------------------------------------------------------------------------------------------------------------------------------------------|---------------------------------------------------------------------------------|
| BLDG ADDRESS: 750 Horizon Drive                                                                                                                                                                                                                                                                                                                                                                                                                                                                                                                                                                                                                                                                                    | SQ. FT. OF BLDG:                                                                |
| SUBDIVISION:                                                                                                                                                                                                                                                                                                                                                                                                                                                                                                                                                                                                                                                                                                       | SQ. FT. OF LOT:                                                                 |
| FILING # BLK # LOT #                                                                                                                                                                                                                                                                                                                                                                                                                                                                                                                                                                                                                                                                                               | NUMBER OF FAMILY UNITS:                                                         |
| TAX SCHEDULE NUMBER:                                                                                                                                                                                                                                                                                                                                                                                                                                                                                                                                                                                                                                                                                               | NUMBER OF BUILDINGS ON PARCEL BEFORE THIS PLANNED CONSTRUCTION:                 |
| 2701-364-00-026                                                                                                                                                                                                                                                                                                                                                                                                                                                                                                                                                                                                                                                                                                    | BEFORE THIS PLANNED CONSTRUCTION:                                               |
| PROPERTY OWNER: Horizon Drive Standard                                                                                                                                                                                                                                                                                                                                                                                                                                                                                                                                                                                                                                                                             | UCD OD ALL DYZONING DYZIDZYGO                                                   |
| ADDRESS: 750 Horizon Drive                                                                                                                                                                                                                                                                                                                                                                                                                                                                                                                                                                                                                                                                                         | USE OF ALL EXISTING BUILDINGS:  (As Station - Service                           |
| PHONE: 242-2936                                                                                                                                                                                                                                                                                                                                                                                                                                                                                                                                                                                                                                                                                                    |                                                                                 |
| DESCRIPTION OF WORK AND INTENDED USE:                                                                                                                                                                                                                                                                                                                                                                                                                                                                                                                                                                                                                                                                              | SUBMITTALS REQ'D: TWO (2) PLOT PLANS SHOWING PARKING, LAND-                     |
| Installing New Underground Tank                                                                                                                                                                                                                                                                                                                                                                                                                                                                                                                                                                                                                                                                                    | SCAPING, SETBACKS TO ALL PROPERTY LINES, AND ALL STREETS WHICH ABUT THE PARCEL. |
| **************************************                                                                                                                                                                                                                                                                                                                                                                                                                                                                                                                                                                                                                                                                             |                                                                                 |
| $\mathcal{J} = \mathcal{U} \mathcal{A}$                                                                                                                                                                                                                                                                                                                                                                                                                                                                                                                                                                                                                                                                            |                                                                                 |
| ZONE: H.O.                                                                                                                                                                                                                                                                                                                                                                                                                                                                                                                                                                                                                                                                                                         | FLOODPLAIN: YES NO                                                              |
|                                                                                                                                                                                                                                                                                                                                                                                                                                                                                                                                                                                                                                                                                                                    | GEOLOGIC HAZARD: YES NO                                                         |
| MAXIMIM HEIGHT.                                                                                                                                                                                                                                                                                                                                                                                                                                                                                                                                                                                                                                                                                                    | CENSUS TRACT #:                                                                 |
| PARKING SPACES REO'D:                                                                                                                                                                                                                                                                                                                                                                                                                                                                                                                                                                                                                                                                                              |                                                                                 |
| LANDSCAPING/SCREENING/                                                                                                                                                                                                                                                                                                                                                                                                                                                                                                                                                                                                                                                                                             | TRAFFIC ZONE: 15                                                                |
| /                                                                                                                                                                                                                                                                                                                                                                                                                                                                                                                                                                                                                                                                                                                  | SPECIAL CONDITIONS: Fire Dept.                                                  |
|                                                                                                                                                                                                                                                                                                                                                                                                                                                                                                                                                                                                                                                                                                                    | inspection required                                                             |
| ANY MODIFICATION TO THIS APPROVED PLANNING CLEARANCE MUST BE APPROVED, IN WRITING, BY THS DEPARTMENT. THE STRUCTURE APPROVED BY THIS APPLICATION CANNOT BE OCCUPIED UNTIL A CERTIFICATE OF OCCUPANCY (C.O.) IS ISSUED BY THE BUILDING DEPARTMENT (SECTION 307, UNIFORM BUILDING CODE.)  ANY LANDSCAPING REQUIRED BY THIS PERMIT SHALL BE MAINTAINED IN AN ACCEPTABLE AN HEALTHY CONDITION. THE REPLACEMENT OF ANY VEGETATION MATERIALS THAT DIE OR ARE IN AN UNHEALTHY CONDITION SHALL BE REQUIRED.  I HEREBY ACKNOWLEDGE THAT I HAVE READ THIS APPLICATION AND THE ABOVE IS ORRECT AND I AGREE TO COMPLY WITH THE REQUIREMENTS ABOVE. FAILURE TO DATE APPROVED:  DATE APPROVED:  9-12-90  APPROVED BY:  SIGNATURE |                                                                                 |
|                                                                                                                                                                                                                                                                                                                                                                                                                                                                                                                                                                                                                                                                                                                    | Eaton Metal Products                                                            |