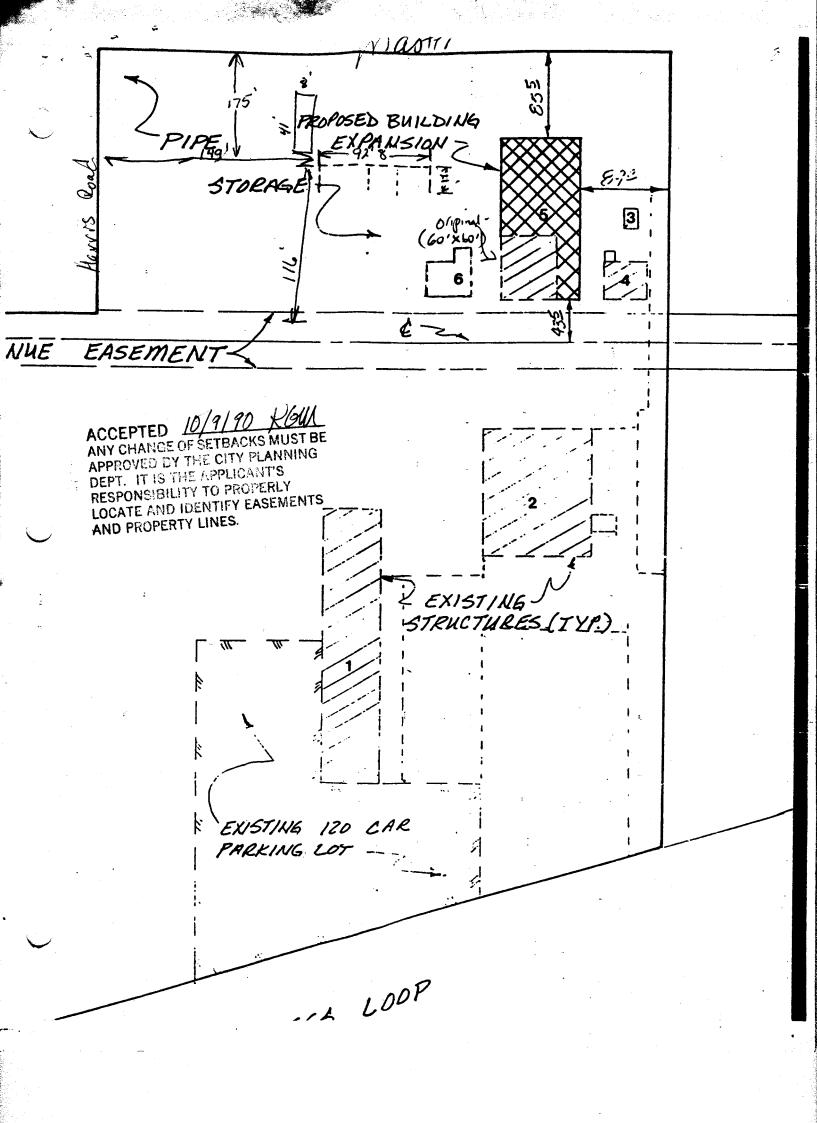

| DATE SUBMITTED: 10/9/90                                                                                                                                                                                     | PERMIT # 37/58                                                                  |
|-------------------------------------------------------------------------------------------------------------------------------------------------------------------------------------------------------------|---------------------------------------------------------------------------------|
|                                                                                                                                                                                                             | FEE \$10 00                                                                     |
| PLANNING CLEARANCE GRAND JUNCTION PLANNING DEPARTMENT                                                                                                                                                       |                                                                                 |
| BLDG ADDRESS: 1868 free Fast                                                                                                                                                                                | SQ. FT. OF BLDG: 4/X8                                                           |
| SUBDIVISION:                                                                                                                                                                                                | SQ. FT. OF LOT:                                                                 |
| FILING # BLK # LOT #                                                                                                                                                                                        | NUMBER OF FAMILY UNITS:                                                         |
| 2943-181-00-                                                                                                                                                                                                | NUMBER OF BUILDINGS ON PARCEL BEFORE THIS PLANNED CONSTRUCTION:                 |
| PROPERTY OWNER: Ran Marie Tipping.                                                                                                                                                                          |                                                                                 |
| ADDRESS: 2868 Freeway East                                                                                                                                                                                  | USE OF ALL EXISTING BUILDINGS:                                                  |
| PHONE: 243~4604                                                                                                                                                                                             | Concrete pipe Monfacture.                                                       |
| DESCRIPTION OF WORK AND INTENDED USE:                                                                                                                                                                       | SUBMITTALS REQ'D: TWO (2) PLOT PLANS SHOWING PARKING, LAND-                     |
| Red: mix for Precust operation.                                                                                                                                                                             | SCAPING, SETBACKS TO ALL PROPERTY LINES, AND ALL STREETS WHICH ABUT THE PARCEL. |
| ********                                                                                                                                                                                                    | ******                                                                          |
| FOR OFFICE USE ONLY                                                                                                                                                                                         |                                                                                 |
| ZONE: I-2                                                                                                                                                                                                   | FLOODPLAIN: YES NO                                                              |
| SETBACKS: F O' S O' R O'                                                                                                                                                                                    | GEOLOGIC HAZARD: YES NO                                                         |
| MAXIMUM HEIGHT: 65                                                                                                                                                                                          | CENSUS TRACT #: -17                                                             |
| PARKING SPACES REQ'D: 1/4                                                                                                                                                                                   | TRAFFIC ZONE: 39                                                                |
| LANDSCAPING/SCREENING: N/A                                                                                                                                                                                  | SPECIAL CONDITIONS: NONE                                                        |
|                                                                                                                                                                                                             |                                                                                 |
| **************************************                                                                                                                                                                      |                                                                                 |
| ANY LANDSCAPING REQUIRED BY THIS PERMIT SHALL BE MAINTAINED IN AN ACCEPTABLE AN HEALTHY CONDITION. THE REPLACEMENT OF ANY VEGETATION MATERIALS THAT DIE OR ARE IN AN UNHEALTHY CONDITION SHALL BE REQUIRED. |                                                                                 |
| I HEREBY ACKNOWLEDGE THAT I HAVE READ THIS APPLICATION AND THE ABOVE IS TRECT AND I AGREE TO COMPLY WITH THE REQUIREMENTS ABOVE. FAILURE TO MPLY SHALL RESULT IN LEGAL ACTION.                              |                                                                                 |
| DATE APPROVED: 10/9/90                                                                                                                                                                                      | es most                                                                         |
| APPROVED BY: And Million                                                                                                                                                                                    | SIGNATURE                                                                       |