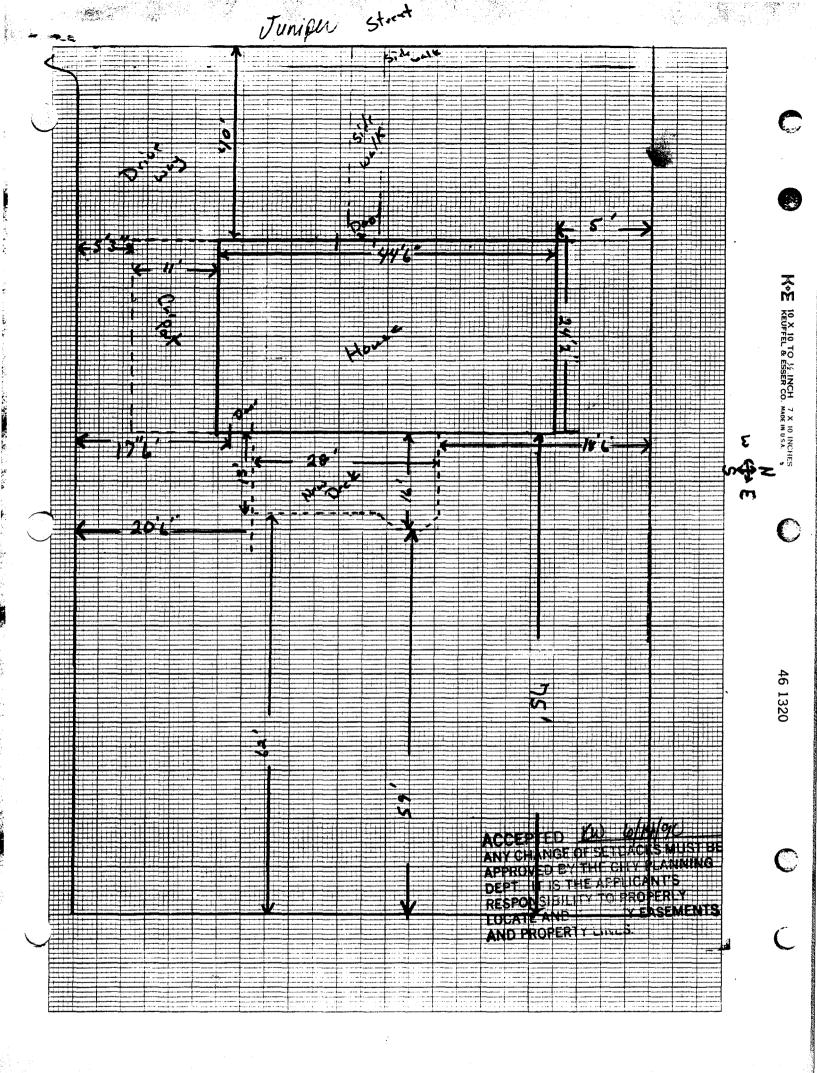

| $\sum \mu (\mu \alpha ())$                                                                                                                                                                                                                                                                      |                                                                   |
|-------------------------------------------------------------------------------------------------------------------------------------------------------------------------------------------------------------------------------------------------------------------------------------------------|-------------------------------------------------------------------|
| DATE SUBMITTED: JUNE H, M90                                                                                                                                                                                                                                                                     | PERMIT # <u>36/47</u>                                             |
|                                                                                                                                                                                                                                                                                                 | $FEE = \frac{45.00}{5.00}$                                        |
| GRAND JUNCTION PLANNING DEPARTMENT                                                                                                                                                                                                                                                              |                                                                   |
| BLDG ADDRESS: 1316 Junips-                                                                                                                                                                                                                                                                      | SQ. FT. OF BLDG: 2200 Sq. ft.                                     |
| subdivision: Westridge Sub.                                                                                                                                                                                                                                                                     | SQ. FT. OF LOT: <b>98</b> 60 Sq. Ft.                              |
| FILING #BLK #_6LOT #                                                                                                                                                                                                                                                                            | NUMBER OF FAMILY UNITS:                                           |
| TAX SCHEDULE NUMBER:                                                                                                                                                                                                                                                                            | NUMBER OF BUILDINGS ON PARCEL                                     |
| 2945-104-15-005                                                                                                                                                                                                                                                                                 | BEFORE THIS PLANNED CONSTRUCTION:                                 |
| PROPERTY OWNER: Rouald Dr. Rosa                                                                                                                                                                                                                                                                 | USE OF ALL EXISTING BUILDINGS:                                    |
| ADDRESS: 1316 Junipr-                                                                                                                                                                                                                                                                           | NA.                                                               |
| PHONE: 245-8412                                                                                                                                                                                                                                                                                 | SUBMITTALS REQ'D: TWO (2) PLOT                                    |
| DESCRIPTION OF WORK AND INTENDED USE:                                                                                                                                                                                                                                                           | PLANS SHOWING PARKING, LAND-<br>SCAPING, SETBACKS TO ALL PROPERTY |
| Adding ladwood deck on to house                                                                                                                                                                                                                                                                 | LINES, AND ALL STREETS WHICH ABUT<br>THE PARCEL.                  |
| ر<br>************************************                                                                                                                                                                                                                                                       |                                                                   |
| FOR OFFICE USE ONLY                                                                                                                                                                                                                                                                             |                                                                   |
|                                                                                                                                                                                                                                                                                                 | FLOODPLAIN: YES NO                                                |
| SETBACKS: F 54 S 104 R 2044.                                                                                                                                                                                                                                                                    | GEOLOGIC<br>HAZARD: YES NO                                        |
| MAXIMUM HEIGHT: 36 Jt                                                                                                                                                                                                                                                                           | CENSUS TRACT #: 4                                                 |
| PARKING SPACES REQ'D:                                                                                                                                                                                                                                                                           | TRAFFIC ZONE: //)                                                 |
| LANDSCAPING/SCREENING:                                                                                                                                                                                                                                                                          | SPECIAL CONDITIONS:                                               |
|                                                                                                                                                                                                                                                                                                 |                                                                   |
| ANY MODIFICATION TO THIS APPROVED PLANNING CLEARANCE MUST BE APPROVED, IN<br>WRITING, BY THS DEPARTMENT. THE STRUCTURE APPROVED BY THIS APPLICATION<br>CANNOT BE OCCUPIED UNTIL A CERTIFICATE OF OCCUPANCY (C.O.) IS ISSUED BY THE<br>BUILDING DEPARTMENT (SECTION 307, UNIFORM BUILDING CODE.) |                                                                   |
| ANY LANDSCAPING REQUIRED BY THIS PERMIT SHALL BE MAINTAINED IN AN ACCEPTABLE<br>AN HEALTHY CONDITION. THE REPLACEMENT OF ANY VEGETATION MATERIALS THAT DIE<br>OR ARE IN AN UNHEALTHY CONDITION SHALL BE REQUIRED.                                                                               |                                                                   |
| I HEREBY ACKNOWLEDGE THAT I HAVE READ THIS APPLICATION AND THE ABOVE IS<br>CORRECT AND I AGREE TO COMPLY WITH THE REQUIREMENTS ABOVE. FAILURE TO<br>MPLY SHALL RESULT IN LEGAL ACTION.                                                                                                          |                                                                   |
| APPROVED: (KP)                                                                                                                                                                                                                                                                                  | Knuds                                                             |
| APPROVED BY: XN QUAL (KP)                                                                                                                                                                                                                                                                       | SIGNATURE                                                         |
| (                                                                                                                                                                                                                                                                                               |                                                                   |
|                                                                                                                                                                                                                                                                                                 |                                                                   |
|                                                                                                                                                                                                                                                                                                 |                                                                   |
|                                                                                                                                                                                                                                                                                                 |                                                                   |