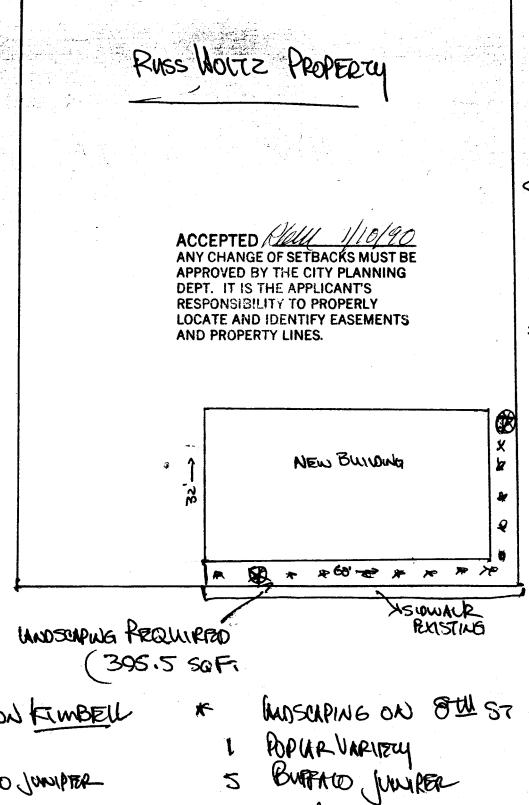

## PLANNING CLEARANCE GRAND JUNCTION PLANNING DEPARTMENT

| GRAND JUNCTION PLANNI                                                                                                                                                                                                                                                                                                                                                                                                                                                                                                                                                                                                                                                                                                                                                                     | NG DEPARTMENT                                                                                       |
|-------------------------------------------------------------------------------------------------------------------------------------------------------------------------------------------------------------------------------------------------------------------------------------------------------------------------------------------------------------------------------------------------------------------------------------------------------------------------------------------------------------------------------------------------------------------------------------------------------------------------------------------------------------------------------------------------------------------------------------------------------------------------------------------|-----------------------------------------------------------------------------------------------------|
| BLDG ADDRESS: 801 KIMBELL ST.                                                                                                                                                                                                                                                                                                                                                                                                                                                                                                                                                                                                                                                                                                                                                             | SQ. FT. OF BLDG: 1920                                                                               |
| subdivision: Bevan                                                                                                                                                                                                                                                                                                                                                                                                                                                                                                                                                                                                                                                                                                                                                                        | sq. ft. of lot: $y = 6.250$                                                                         |
| FILING # BLK # LOT #                                                                                                                                                                                                                                                                                                                                                                                                                                                                                                                                                                                                                                                                                                                                                                      | NUMBER OF FAMILY UNITS:                                                                             |
| TAX SCHEDULE NUMBER: 2945-231-11-010                                                                                                                                                                                                                                                                                                                                                                                                                                                                                                                                                                                                                                                                                                                                                      | NUMBER OF BUILDINGS ON PARCEL BEFORE THIS PLANNED CONSTRUCTION:                                     |
| PROPERTY OWNER: 801 KIMBEU ST.                                                                                                                                                                                                                                                                                                                                                                                                                                                                                                                                                                                                                                                                                                                                                            | NOWE                                                                                                |
| ADDRESS: RVSS HOUTZ                                                                                                                                                                                                                                                                                                                                                                                                                                                                                                                                                                                                                                                                                                                                                                       | USE OF ALL EXISTING BUILDINGS:                                                                      |
| PHONE: 434-032 OR 245-4106                                                                                                                                                                                                                                                                                                                                                                                                                                                                                                                                                                                                                                                                                                                                                                | »(K                                                                                                 |
| DESCRIPTION OF WORK AND INTENDED USE:                                                                                                                                                                                                                                                                                                                                                                                                                                                                                                                                                                                                                                                                                                                                                     | SUBMITTALS REQ'D: TWO (2) PLOT<br>PLANS SHOWING PARKING, LAND-<br>SCAPING, SETBACKS TO ALL PROPERTY |
| SONRAGE BUMONG / SHOP                                                                                                                                                                                                                                                                                                                                                                                                                                                                                                                                                                                                                                                                                                                                                                     | LINES, AND ALL STREETS WHICH ABUT<br>THE PARCEL.                                                    |
| **************************************                                                                                                                                                                                                                                                                                                                                                                                                                                                                                                                                                                                                                                                                                                                                                    |                                                                                                     |
| ZONE:                                                                                                                                                                                                                                                                                                                                                                                                                                                                                                                                                                                                                                                                                                                                                                                     | FLOODPLAIN: YES NO                                                                                  |
|                                                                                                                                                                                                                                                                                                                                                                                                                                                                                                                                                                                                                                                                                                                                                                                           | GEOLOGIC HAZARD: YES NO                                                                             |
| MAXIMUM HEIGHT: (6) FM.                                                                                                                                                                                                                                                                                                                                                                                                                                                                                                                                                                                                                                                                                                                                                                   | CENSUS TRACT #:                                                                                     |
| PARKING SPACES REQ'D:                                                                                                                                                                                                                                                                                                                                                                                                                                                                                                                                                                                                                                                                                                                                                                     | TRAFFIC ZONE: 44                                                                                    |
| LANDSCAPING/SCREENING: A DU MOCE                                                                                                                                                                                                                                                                                                                                                                                                                                                                                                                                                                                                                                                                                                                                                          | SPECIAL CONDITIONS:                                                                                 |
| ANY MODIFICATION TO THIS APPROVED PLANNING CLEARANCE MUST BE APPROVED, IN WRITING, BY THS DEPARTMENT. THE STRUCTURE APPROVED BY THIS APPLICATION CANNOT BE OCCUPIED UNTIL A CERTIFICATE OF OCCUPANCY (C.O.) IS ISSUED BY THE BUILDING DEPARTMENT (SECTION 307, UNIFORM BUILDING CODE.)  ANY LANDSCAPING REQUIRED BY THIS PERMIT SHALL BE MAINTAINED IN AN ACCEPTABLE AN HEALTHY CONDITION. THE REPLACEMENT OF ANY VEGETATION MATERIALS THAT DIE OR ARE IN AN UNHEALTHY CONDITION SHALL BE REQUIRED.  THEREBY ACKNOWLEDGE THAT I HAVE READ THIS APPLICATION AND THE ABOVE IS COMPLY SHALL RESULT IN LEGAL ACTION.  DATE APPROVED:  APPROVED BY:  HEREBY ACKNOWLEDGE THAT I HAVE READ THIS APPLICATION AND THE ABOVE. FAILURE TO COMPLY SHALL RESULT IN LEGAL ACTION.  SIGNATURE  SIGNATURE |                                                                                                     |
|                                                                                                                                                                                                                                                                                                                                                                                                                                                                                                                                                                                                                                                                                                                                                                                           |                                                                                                     |