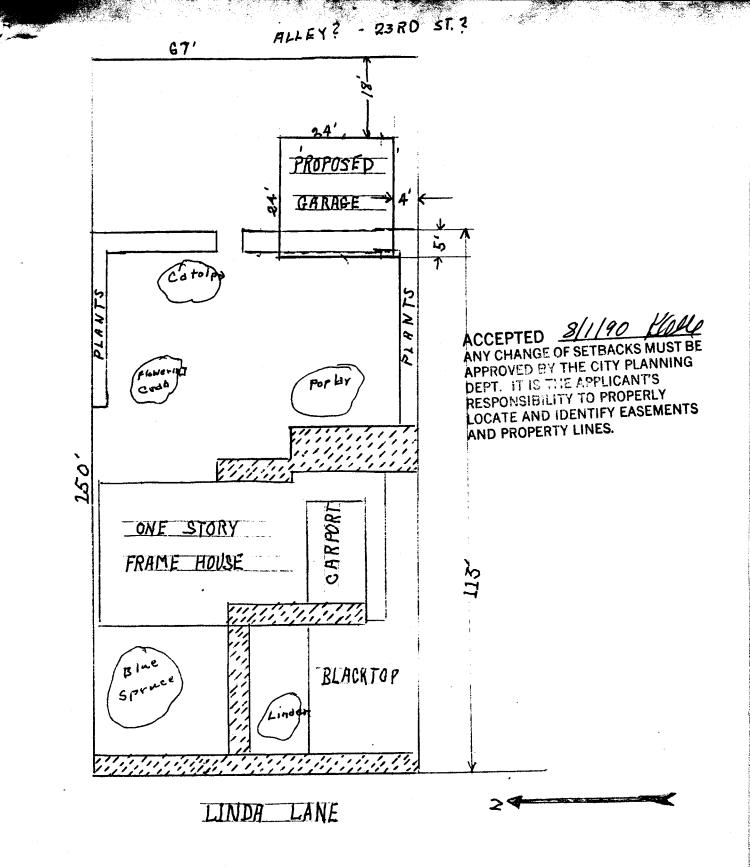

| DATE SUBMITTED: 8/1/90                                                                                                                                                                                                                                                                          | PERMIT # $36486$<br>FEE $4500$                                                        |
|-------------------------------------------------------------------------------------------------------------------------------------------------------------------------------------------------------------------------------------------------------------------------------------------------|---------------------------------------------------------------------------------------|
|                                                                                                                                                                                                                                                                                                 |                                                                                       |
|                                                                                                                                                                                                                                                                                                 |                                                                                       |
| GRAND JUNCTION PLANNI                                                                                                                                                                                                                                                                           | NG DEPARTMENT                                                                         |
| BLDG ADDRESS: 2024 LINDA LANE                                                                                                                                                                                                                                                                   | SQ. FT. OF BLDG: 24x24                                                                |
| SUBDIVISION: <u>LINDFLANE AMENDED</u>                                                                                                                                                                                                                                                           | SQ. FT. OF LOT:                                                                       |
| FILING # BLK # LOT # _/                                                                                                                                                                                                                                                                         | NUMBER OF FAMILY UNITS:/                                                              |
| TAX SCHEDULE NUMBER:                                                                                                                                                                                                                                                                            | NUMBER OF BUILDINGS ON PARCEL<br>BEFORE THIS PLANNED CONSTRUCTION:                    |
| 2945-121-20-612                                                                                                                                                                                                                                                                                 | <i>I</i>                                                                              |
| PROPERTY OWNER: <u>B. J. Oldsen</u>                                                                                                                                                                                                                                                             | USE OF ALL EXISTING BUILDINGS:                                                        |
| ADDRESS: 2024 Linda Lane                                                                                                                                                                                                                                                                        | Residentia                                                                            |
| PHONE: <u>143-8942</u>                                                                                                                                                                                                                                                                          | SUBMITTALS REQ'D: TWO (2) PLOT                                                        |
| DESCRIPTION OF WORK AND INTENDED USE:                                                                                                                                                                                                                                                           | PLANS SHOWING PARKING, LAND-                                                          |
| - 2 car garage                                                                                                                                                                                                                                                                                  | SCAPING, SETBACKS TO ALL PROPERTY<br>LINES, AND ALL STREETS WHICH ABUT<br>THE PARCEL. |
| **************************************                                                                                                                                                                                                                                                          |                                                                                       |
|                                                                                                                                                                                                                                                                                                 | FLOODPLAIN: YES NO $\swarrow$                                                         |
|                                                                                                                                                                                                                                                                                                 | GEOLOGIC<br>HAZARD: YES NO                                                            |
| MAXIMUM HEIGHT: <u>32'</u>                                                                                                                                                                                                                                                                      |                                                                                       |
| PARKING SPACES REQ'D: NMA                                                                                                                                                                                                                                                                       | CENSUS TRACT #:                                                                       |
| LANDSCAPING/SCREENING: N/A                                                                                                                                                                                                                                                                      | TRAFFIC ZONE: $28$                                                                    |
|                                                                                                                                                                                                                                                                                                 | SPECIAL CONDITIONS:                                                                   |
|                                                                                                                                                                                                                                                                                                 | · · · · · · · · · · · · · · · · · · ·                                                 |
| ANY MODIFICATION TO THIS APPROVED PLANNING CLEARANCE MUST BE APPROVED, IN<br>WRITING, BY THS DEPARTMENT. THE STRUCTURE APPROVED BY THIS APPLICATION<br>CANNOT BE OCCUPIED UNTIL A CERTIFICATE OF OCCUPANCY (C.O.) IS ISSUED BY THE<br>BUILDING DEPARTMENT (SECTION 307, UNIFORM BUILDING CODE.) |                                                                                       |
| ANY LANDSCAPING REQUIRED BY THIS PERMIT SHALL BE MAINTAINED IN AN ACCEPTABLE<br>AN HEALTHY CONDITION. THE REPLACEMENT OF ANY VEGETATION MATERIALS THAT DIE<br>OR ARE IN AN UNHEALTHY CONDITION SHALL BE REQUIRED.                                                                               |                                                                                       |