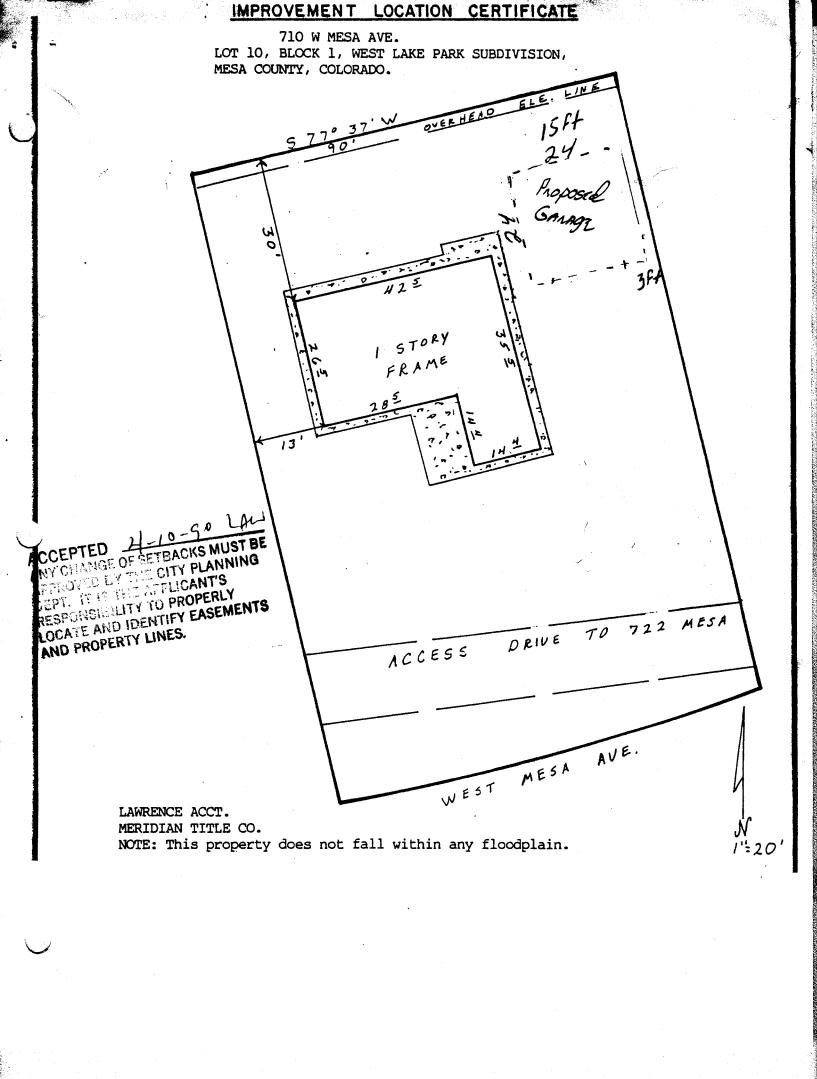

| DATE SUBMITTED: 4-10-90                                                                                                                       | PERMIT # 3564/                                                                  |
|-----------------------------------------------------------------------------------------------------------------------------------------------|---------------------------------------------------------------------------------|
| PLANNING CLEARANCE  GRAND JUNCTION PLANNING DEPARTMENT                                                                                        |                                                                                 |
| BLDG ADDRESS: 710 West Mesa                                                                                                                   | SQ. FT. OF BLDG: 576                                                            |
| SUBDIVISION: West Lake Park                                                                                                                   | SQ. FT. OF LOT:                                                                 |
| FILING # BLK # LOT #                                                                                                                          | NUMBER OF FAMILY UNITS:                                                         |
| 7945-104-04-012                                                                                                                               | NUMBER OF BUILDINGS ON PARCEL BEFORE THIS PLANNED CONSTRUCTION:                 |
| ADDRESS: TIO West Mosa                                                                                                                        | USE OF ALL EXISTING BUILDINGS:                                                  |
| PHONE: 242-0204                                                                                                                               |                                                                                 |
| DESCRIPTION OF WORK AND INTENDED USE:                                                                                                         | SUBMITTALS REQ'D: TWO (2) PLOT PLANS SHOWING PARKING, LAND-                     |
| garage storage of car                                                                                                                         | SCAPING, SETBACKS TO ALL PROPERTY LINES, AND ALL STREETS WHICH ABUT THE PARCEL. |
| **************************************                                                                                                        |                                                                                 |
| SONE: PSf-8                                                                                                                                   | FLOODPLAIN: YES NO                                                              |
| SETBACKS: F NA S 3' R 3                                                                                                                       | GEOLOGIC                                                                        |
| MAXIMUM HEIGHT:                                                                                                                               | HAZARD: YES NO                                                                  |
| PARKING SPACES REQ'D:                                                                                                                         | CENSUS TRACT #:                                                                 |
| LANDSCAPING/SCREENING:                                                                                                                        | TRAFFIC ZONE: 10                                                                |
|                                                                                                                                               | SPECIAL CONDITIONS:                                                             |
| **************************************                                                                                                        |                                                                                 |
| I HEREBY ACKNOWLEDGE THAT I HAVE READ THIS APPLICATION AND THE ABOVE IS CORRECT AND I AGREE TO COMPLY WITH THE REQUIREMENTS ABOVE. FAILURE TO |                                                                                 |

MPLY SHALL RESULT IN LEGAL ACTION.

DATE APPROVED: 4-10-90

APPROVED BY: Sund Wilsel