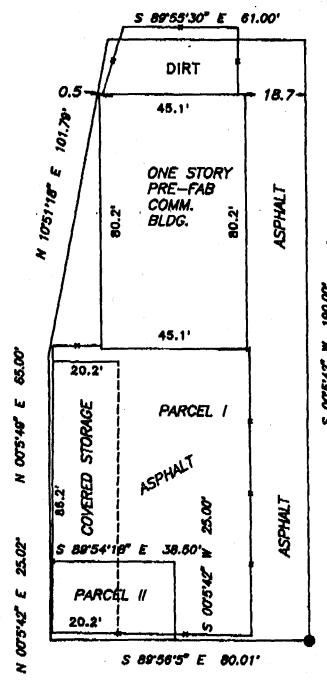

## IMPROVEMENT LOCATION CERTIFICATE

601 MULBERRY STREET, GRAND JUNCTION, COLORADO (SEE ATTACHED LEGAL DESCRIPTION)

SETBACK & SIDEYARD DISTANCES ARE PLUS OR MINUS ONE FOOT.

ACCEPTED DXT ANY CHANGE OF SETBACKS MUST BE APPROVED BY THE CITY PLANNING DEPT. IT IS THE APPLICANT'S RESPONSIBILITY TO PROPERLY LOCATE AND IDENTIFY EASEMENTS AND PROPERTY LINES.

NOTE: LEGAL DESCRIPTION AND EASEMENT INFORMATION PROVIDED BY Abstract & Title Co.

HEREBY CERTIFY THAT THIS IMPROVEMENT LOCATION CERTIFICATE WAS PREPARED FOR

Bray & Company
That it is not a land survey plat or improvement survey plat and

EXCEPT UNDITY CONNECTIONS, ALL ENTIRELY WITHIN THE BOUNDAMES OF THE PARCEL, EXCEPT AS SHOWN, THAT THERE ARE

NO ENCROACHMENTS UPON THE DESCRIBED PREMISES BY IMPROVEMENTS ON ANY ADJOINING PREMISES, EXCEPT AS INDICATED,

AND THAT THERE IS NO EVIDENCE OR SIGN OF ANY EASEMENT CROSSING OR BURDENING ANY PART OF SAID PARCEL,

EXCEPT AS NOTED.

IS HEREBY CERTIFIED THAT THE ABOVE-DESCRIBED ROPERTY IS NOT LOCATED WITHIN A 100 YEAR FLOOD HAZARD BOUNADRY.

Willi WILLIAM O. ROY P.L.S. 12901

| 6660                                          |  |  |  |
|-----------------------------------------------|--|--|--|
| N                                             |  |  |  |
| SCALE: 1"= 30 1                               |  |  |  |
| <ul><li>PINS FOUND</li><li>PINS SET</li></ul> |  |  |  |