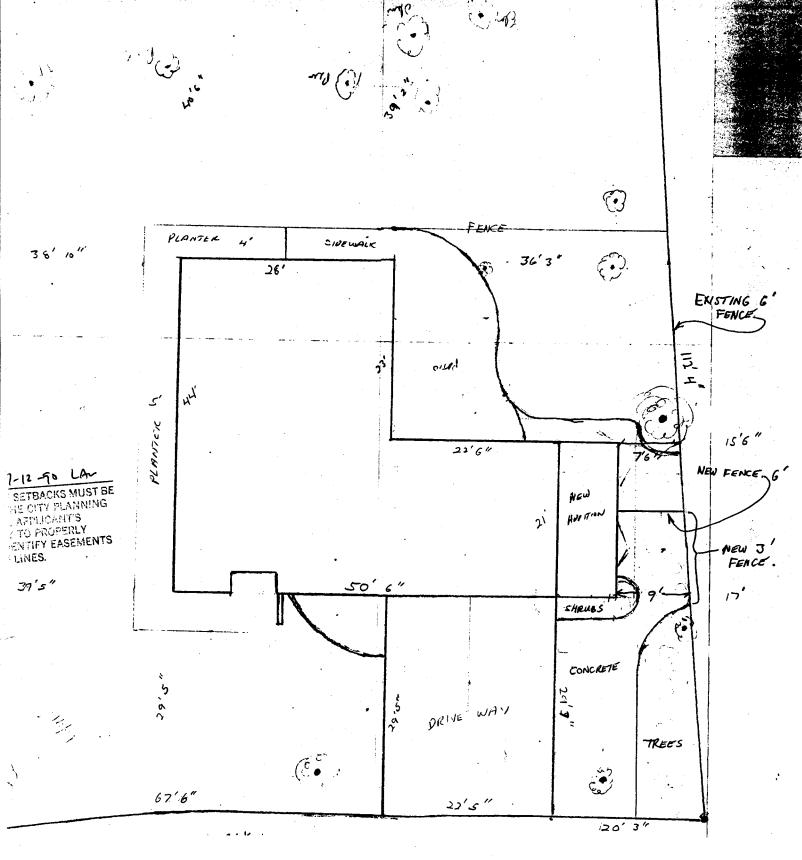

| DATE SUBMITTED: 7-12-91                                                                                                                                                                                                                                                                                                                                                                                                                                                                                                                                                                                                                           | PERMIT # 36362<br>FEE 5°                                          |
|---------------------------------------------------------------------------------------------------------------------------------------------------------------------------------------------------------------------------------------------------------------------------------------------------------------------------------------------------------------------------------------------------------------------------------------------------------------------------------------------------------------------------------------------------------------------------------------------------------------------------------------------------|-------------------------------------------------------------------|
| PLANNING CLEARANCE  GRAND JUNCTION PLANNING DEPARTMENT                                                                                                                                                                                                                                                                                                                                                                                                                                                                                                                                                                                            |                                                                   |
| BLDG ADDRESS: 3353 NORWALK ST                                                                                                                                                                                                                                                                                                                                                                                                                                                                                                                                                                                                                     | SQ. FT. OF BLDG: 2352                                             |
| SUBDIVISION: MORTHRIDGE ESTATES                                                                                                                                                                                                                                                                                                                                                                                                                                                                                                                                                                                                                   | SQ. FT. OF LOT: 11,200                                            |
| FILING # 3 BLK # 3 LOT # 6                                                                                                                                                                                                                                                                                                                                                                                                                                                                                                                                                                                                                        | NUMBER OF FAMILY UNITS:                                           |
| TAX SCHEDULE NUMBER:                                                                                                                                                                                                                                                                                                                                                                                                                                                                                                                                                                                                                              | NUMBER OF BUILDINGS ON PARCEL BEFORE THIS PLANNED CONSTRUCTION:   |
| 2945-023-18-006                                                                                                                                                                                                                                                                                                                                                                                                                                                                                                                                                                                                                                   |                                                                   |
| PROPERTY OWNER: JAMES F. TER LOUW                                                                                                                                                                                                                                                                                                                                                                                                                                                                                                                                                                                                                 | USE OF ALL EXISTING BUILDINGS:                                    |
| ADDRESS: 3353 NORWALK ST.  PHONE: 4242-2082 241-9230                                                                                                                                                                                                                                                                                                                                                                                                                                                                                                                                                                                              | REJUENCE                                                          |
|                                                                                                                                                                                                                                                                                                                                                                                                                                                                                                                                                                                                                                                   | SUBMITTALS REQ'D: TWO (2) PLOT                                    |
| DESCRIPTION OF WORK AND INTENDED USE:                                                                                                                                                                                                                                                                                                                                                                                                                                                                                                                                                                                                             | PLANS SHOWING PARKING, LAND-<br>SCAPING, SETBACKS TO ALL PROPERTY |
| 168 SQ. FT. ADDITION<br>STOKAGE / SHOP                                                                                                                                                                                                                                                                                                                                                                                                                                                                                                                                                                                                            | LINES, AND ALL STREETS WHICH ABUT THE PARCEL.                     |
| **********                                                                                                                                                                                                                                                                                                                                                                                                                                                                                                                                                                                                                                        |                                                                   |
| FOR OFFICE U                                                                                                                                                                                                                                                                                                                                                                                                                                                                                                                                                                                                                                      | SE ONLY                                                           |
| ZONE: RSF-4                                                                                                                                                                                                                                                                                                                                                                                                                                                                                                                                                                                                                                       | FLOODPLAIN: YES NO                                                |
| SETBACKS: F 20 PC S 7 R 30                                                                                                                                                                                                                                                                                                                                                                                                                                                                                                                                                                                                                        | GEOLOGIC                                                          |
| MAXIMUM HEIGHT: 32'                                                                                                                                                                                                                                                                                                                                                                                                                                                                                                                                                                                                                               | HAZARD: YES NO                                                    |
| PARKING SPACES REQ'D:                                                                                                                                                                                                                                                                                                                                                                                                                                                                                                                                                                                                                             | CENSUS TRACT #: 10                                                |
| LANDSCAPING/SCREENING:                                                                                                                                                                                                                                                                                                                                                                                                                                                                                                                                                                                                                            | TRAFFIC ZONE: 20                                                  |
| LANDSCAPING, SCREENING:                                                                                                                                                                                                                                                                                                                                                                                                                                                                                                                                                                                                                           | SPECIAL CONDITIONS: Check for                                     |
|                                                                                                                                                                                                                                                                                                                                                                                                                                                                                                                                                                                                                                                   | SPECIAL CONDITIONS: Chech for Arch Review Committee               |
| ANY MODIFICATION TO THIS APPROVED PLANNING CLEARANCE MUST BE APPROVED, IN WRITING, BY THS DEPARTMENT. THE STRUCTURE APPROVED BY THIS APPLICATION CANNOT BE OCCUPIED UNTIL A CERTIFICATE OF OCCUPANCY (C.O.) IS ISSUED BY THE BUILDING DEPARTMENT (SECTION 307, UNIFORM BUILDING CODE.)  ANY LANDSCAPING REQUIRED BY THIS PERMIT SHALL BE MAINTAINED IN AN ACCEPTABLE AN HEALTHY CONDITION. THE REPLACEMENT OF ANY VEGETATION MATERIALS THAT DIE OR ARE IN AN UNHEALTHY CONDITION SHALL BE REQUIRED.  I HEREBY ACKNOWLEDGE THAT I HAVE READ THIS APPLICATION AND THE ABOVE IS ORRECT AND I AGREE TO COMPLY WITH THE REQUIREMENTS ABOVE. FAILURE TO |                                                                   |
| COMPLY SHALL RESULT IN LEGAL ACTION.                                                                                                                                                                                                                                                                                                                                                                                                                                                                                                                                                                                                              |                                                                   |
| DATE APPROVED: 212-90                                                                                                                                                                                                                                                                                                                                                                                                                                                                                                                                                                                                                             | () (FR)                                                           |

APPROVED BY: Sinila a. Westzil

SIDEWALK TERLOUW 3363 NORWALK