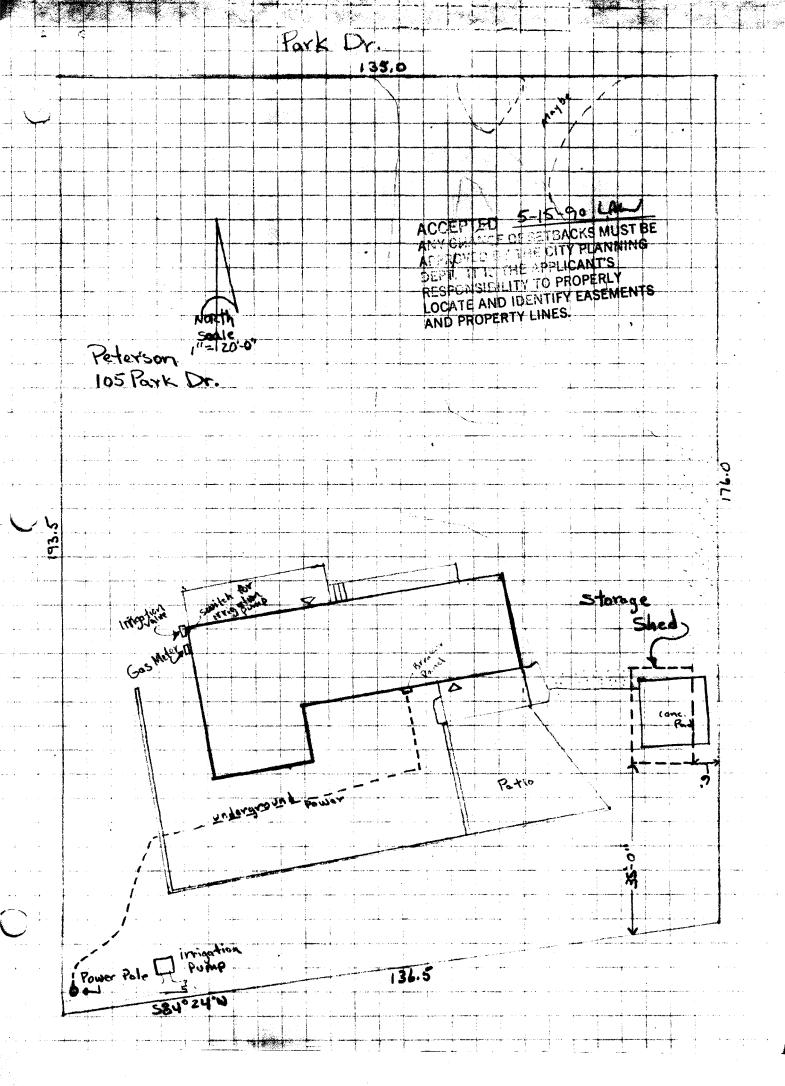

| DATE SUBMITTED: <u>5-15-90</u>                                                                                                                                                                                    | PERMIT # <u>35985</u>                                              |
|-------------------------------------------------------------------------------------------------------------------------------------------------------------------------------------------------------------------|--------------------------------------------------------------------|
|                                                                                                                                                                                                                   | FEE <u>5</u>                                                       |
| PLANNING CLEARANCE<br>GRAND JUNCTION PLANNING DEPARTMENT                                                                                                                                                          |                                                                    |
| BLDG ADDRESS: 105 Park Dr.                                                                                                                                                                                        | SQ. FT. OF BLDG: 240                                               |
| SUBDIVISION: Park Lane                                                                                                                                                                                            | SQ. FT. OF BLDG: $240$<br>SQ. FT. OF LOT: $0.240$                  |
| FILING # BLK # LOT # 4 ALL<br>Portion 33 \$5                                                                                                                                                                      | NUMBER OF FAMILY UNITS:                                            |
| TAA SCHEDULE NUMBER:                                                                                                                                                                                              | NUMBER OF BUILDINGS ON PARCEL<br>BEFORE THIS PLANNED CONSTRUCTION: |
| 2945-112-13-016                                                                                                                                                                                                   |                                                                    |
| PROPERTY OWNER: Douglas E. & Elgine 5. Peter                                                                                                                                                                      | USE OF ALL EXISTING BUILDINGS:                                     |
| ADDRESS: 105 Park Dr.                                                                                                                                                                                             | Residentiel                                                        |
| PHONE: 243-4055+ 241-4133 W                                                                                                                                                                                       | SUBMITTALS REQ'D: TWO (2) PLOT                                     |
| DESCRIPTION OF WORK AND INTENDED USE:                                                                                                                                                                             | PLANS SHOWING PARKING, LAND-<br>SCAPING, SETBACKS TO ALL PROPERTY  |
| Contruct 12x20 Workshop/storage shed                                                                                                                                                                              | LINES, AND ALL STREETS WHICH ABUT<br>THE PARCEL.                   |
| ***************************************                                                                                                                                                                           |                                                                    |
| FOR OFFICE USE ONLY                                                                                                                                                                                               |                                                                    |
|                                                                                                                                                                                                                   | FLOODPLAIN: YES NO                                                 |
|                                                                                                                                                                                                                   | GEOLOGIC<br>HAZARD: YES NO                                         |
| MAXIMUM HEIGHT: <u>32</u>                                                                                                                                                                                         | CENSUS TRACT #: 4                                                  |
| PARKING SPACES REQ'D:                                                                                                                                                                                             | TRAFFIC ZONE: [0                                                   |
| LANDSCAPING/SCREENING:                                                                                                                                                                                            | SPECIAL CONDITIONS:                                                |
|                                                                                                                                                                                                                   | SPECIAL CONDITIONS:                                                |
| **************************************                                                                                                                                                                            |                                                                    |
| ANY LANDSCAPING REQUIRED BY THIS PERMIT SHALL BE MAINTAINED IN AN ACCEPTABLE<br>AN HEALTHY CONDITION. THE REPLACEMENT OF ANY VEGETATION MATERIALS THAT DIE<br>OR ARE IN AN UNHEALTHY CONDITION SHALL BE REQUIRED. |                                                                    |
| I HEREBY ACKNOWLEDGE THAT I HAVE READ THIS APPLICATION AND THE ABOVE IS<br>CORRECT AND I AGREE TO COMPLY WITH THE REQUIREMENTS ABOVE. FAILURE TO<br>COMPLY SHALL RESULT IN LEGAL ACTION.                          |                                                                    |
| DATE APPROVED: 5-15-90                                                                                                                                                                                            | OOC                                                                |
| APPROVED BY: and Weitzel                                                                                                                                                                                          | SIGNATURE                                                          |
|                                                                                                                                                                                                                   |                                                                    |
|                                                                                                                                                                                                                   |                                                                    |
|                                                                                                                                                                                                                   |                                                                    |
|                                                                                                                                                                                                                   |                                                                    |