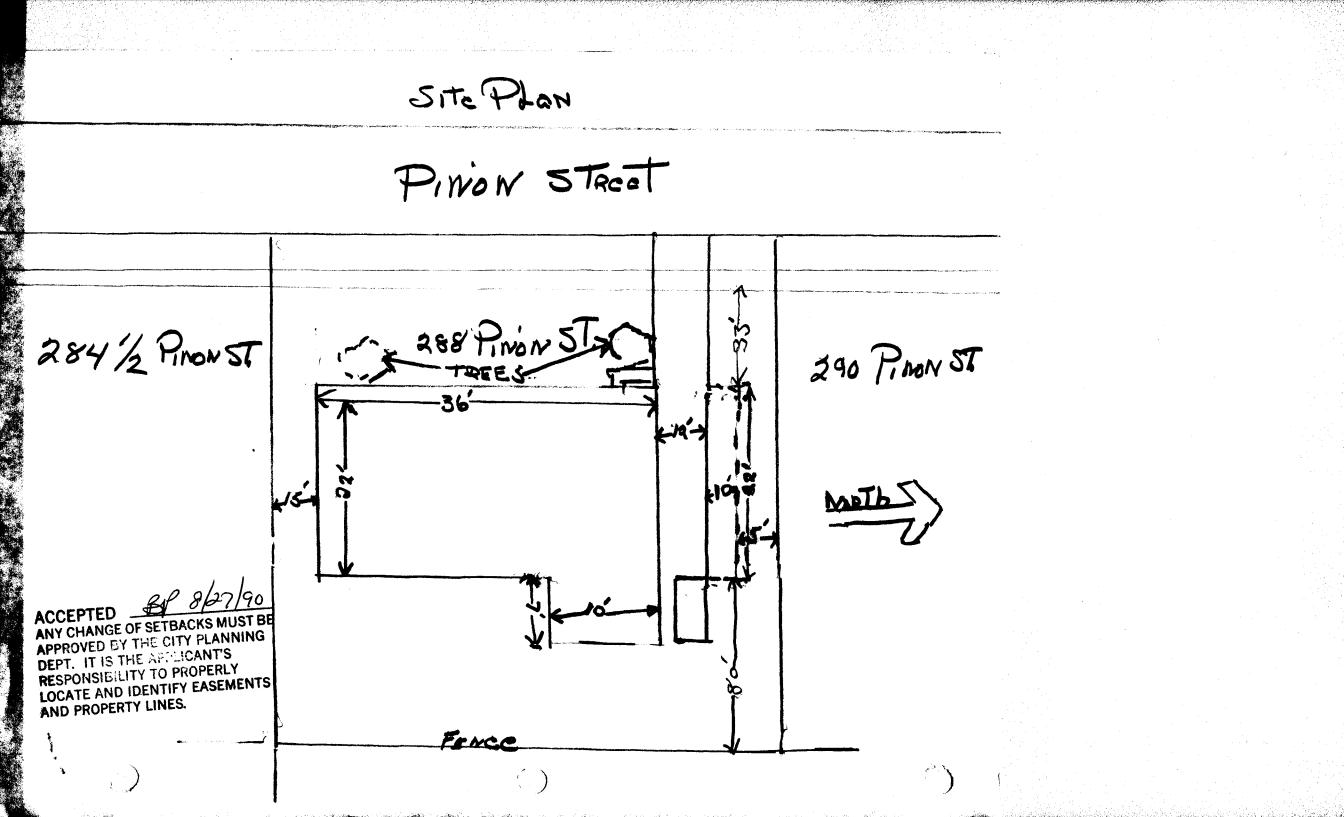

| and the second                                                                                                  |                                                                         |
|-------------------------------------------------------------------------------------------------------------------------------------------------------------------------------------------------------------------|-------------------------------------------------------------------------|
| BATE SUBMITTED: 8/27/90                                                                                                                                                                                           | PERMIT # 36874                                                          |
|                                                                                                                                                                                                                   | FEE \$ 500                                                              |
| PLANNING CLEARANCE                                                                                                                                                                                                |                                                                         |
| GRAND JUNCTION PLANNING DEPARTMENT                                                                                                                                                                                |                                                                         |
| BLDG ADDRESS: 286 PINON                                                                                                                                                                                           | SQ. FT. OF BLDG: //06                                                   |
| SUBDIVISION:                                                                                                                                                                                                      | SQ. FT. OF LOT: 12090                                                   |
| FILING # BLK # LOT #                                                                                                                                                                                              | NUMBER OF FAMILY UNITS:                                                 |
| TAX SCHEDULE NUMBER:<br>2945-252-00-010                                                                                                                                                                           | NUMBER OF BUILDINGS ON PARCEL<br>BEFORE THIS PLANNED CONSTRUCTION:<br>/ |
| PROPERTY OWNER: DFLGLADUS M POULIN                                                                                                                                                                                | · · · · · · · · · · · · · · · · · · ·                                   |
| ADDRESS: 288 PINON                                                                                                                                                                                                | USE OF ALL EXISTING BUILDINGS:                                          |
|                                                                                                                                                                                                                   | Same                                                                    |
| PHONE: $242-7934$<br>Description of work and intended use:                                                                                                                                                        | SUBMITTALS REQ'D: TWO (2) PLOT<br>PLANS SHOWING PARKING, LAND-          |
| Foundation + FDgming-SHEd                                                                                                                                                                                         | SCAPING, SETBACKS TO ALL PROPERTY<br>LINES, AND ALL STREETS WHICH ABUT  |
| + Hom Stack                                                                                                                                                                                                       | THE PARCEL.                                                             |
| **************************************                                                                                                                                                                            |                                                                         |
|                                                                                                                                                                                                                   |                                                                         |
| -                                                                                                                                                                                                                 | FLOODPLAIN: YES NO                                                      |
|                                                                                                                                                                                                                   | GEOLOGIC<br>HAZARD: YES NO                                              |
| MAXIMUM HEIGHT: 32                                                                                                                                                                                                | CENSUS TRACT #: $13$                                                    |
| PARKING SPACES REQ'D:                                                                                                                                                                                             |                                                                         |
| LANDSCAPING/SCREENING:                                                                                                                                                                                            | TRAFFIC ZONE:                                                           |
|                                                                                                                                                                                                                   | SPECIAL CONDITIONS:                                                     |
| **************************************                                                                                                                                                                            |                                                                         |
| ANY LANDSCAPING REQUIRED BY THIS PERMIT SHALL BE MAINTAINED IN AN ACCEPTABLE<br>AN HEALTHY CONDITION. THE REPLACEMENT OF ANY VEGETATION MATERIALS THAT DIE<br>OR ARE IN AN UNHEALTHY CONDITION SHALL BE REQUIRED. |                                                                         |
| I HEREBY ACKNOWLEDGE THAT I HAVE READ THIS APPLICATION AND THE ABOVE IS<br>ORRECT AND I AGREE TO COMPLY WITH THE REQUIREMENTS ABOVE. FAILURE TO<br>OMPLY SHALL RESULT IN LEGAL ACTION.                            |                                                                         |
| DATE APPROVED: 8/27/90 De Paulin                                                                                                                                                                                  |                                                                         |
| APPROVED BY: B. Paulson                                                                                                                                                                                           | SIGNATURE                                                               |
|                                                                                                                                                                                                                   |                                                                         |
|                                                                                                                                                                                                                   |                                                                         |
|                                                                                                                                                                                                                   |                                                                         |
|                                                                                                                                                                                                                   |                                                                         |