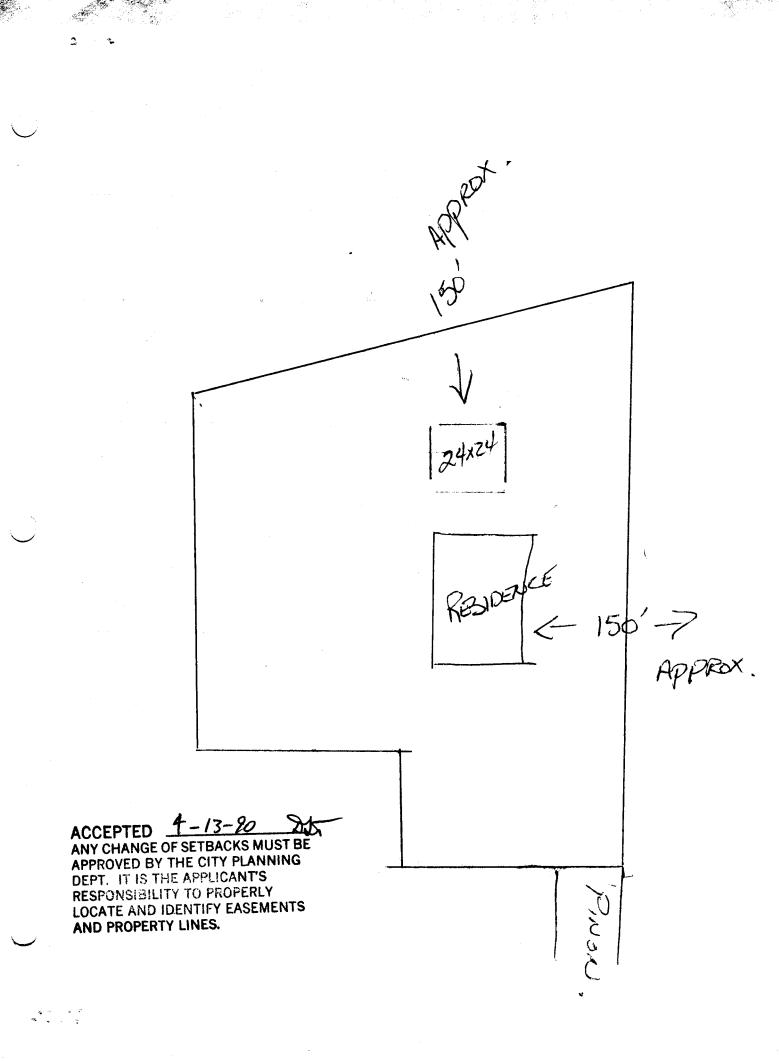

| DATE SUBMITTED: April 13, 1990                                                                                                                                                                                                                                                                  | PERMIT # 35604                                                         |
|-------------------------------------------------------------------------------------------------------------------------------------------------------------------------------------------------------------------------------------------------------------------------------------------------|------------------------------------------------------------------------|
| •                                                                                                                                                                                                                                                                                               | FEE 500                                                                |
| PLANNING CLEARANCE                                                                                                                                                                                                                                                                              |                                                                        |
| GRAND JUNCTION PLANNING DEPARTMENT                                                                                                                                                                                                                                                              |                                                                        |
| BLDG ADDRESS: 311 FILDA                                                                                                                                                                                                                                                                         | SQ. FT. OF BLDG: <u>530</u>                                            |
| SUBDIVISION: VAlley View MINOR                                                                                                                                                                                                                                                                  | SQ. FT. OF LOT:                                                        |
| FILING # BLK # LOT #                                                                                                                                                                                                                                                                            | NUMBER OF FAMILY UNITS:                                                |
| TAX SCHEDULE NUMBER:                                                                                                                                                                                                                                                                            | NUMBER OF BUILDINGS ON PARCEL<br>BEFORE THIS PLANNED CONSTRUCTION:     |
| 2745-243-28002                                                                                                                                                                                                                                                                                  |                                                                        |
| PROPERTY OWNER:                                                                                                                                                                                                                                                                                 | USE OF ALL EXISTING BUILDINGS:                                         |
| ADDRESS: 311 PINON                                                                                                                                                                                                                                                                              | Single Family                                                          |
| PHONE :                                                                                                                                                                                                                                                                                         |                                                                        |
| DESCRIPTION OF WORK AND INTENDED USE:                                                                                                                                                                                                                                                           | SUBMITTALS REQ'D: TWO (2) PLOT<br>PLANS SHOWING PARKING, LAND-         |
| DETACHED GARAGE                                                                                                                                                                                                                                                                                 | SCAPING, SETBACKS TO ALL PROPERTY<br>LINES, AND ALL STREETS WHICH ABUT |
|                                                                                                                                                                                                                                                                                                 | THE PARCEL.                                                            |
| **************************************                                                                                                                                                                                                                                                          |                                                                        |
| JONE: RSF-8                                                                                                                                                                                                                                                                                     | FLOODPLAIN: YES NO                                                     |
| SETBACKS: $F \underline{20'} s \underline{3'} R \underline{3'}$                                                                                                                                                                                                                                 |                                                                        |
| 201                                                                                                                                                                                                                                                                                             | GEOLOGIC<br>HAZARD: YES NO NO                                          |
| MAXIMUM HEIGHT: 32                                                                                                                                                                                                                                                                              | CENSUS TRACT #: 13                                                     |
| PARKING SPACES REQ'D:                                                                                                                                                                                                                                                                           | TRAFFIC ZONE:                                                          |
| LANDSCAPING/SCREENING:                                                                                                                                                                                                                                                                          | SPECIAL CONDITIONS:                                                    |
|                                                                                                                                                                                                                                                                                                 | SPECIAL CONDITIONS:                                                    |
|                                                                                                                                                                                                                                                                                                 |                                                                        |
| ANY MODIFICATION TO THIS APPROVED PLANNING CLEARANCE MUST BE APPROVED, IN<br>WRITING, BY THS DEPARTMENT. THE STRUCTURE APPROVED BY THIS APPLICATION<br>CANNOT BE OCCUPIED UNTIL A CERTIFICATE OF OCCUPANCY (C.O.) IS ISSUED BY THE<br>BUILDING DEPARTMENT (SECTION 307, UNIFORM BUILDING CODE.) |                                                                        |
| ANY LANDSCAPING REQUIRED BY THIS PERMIT SHALL BE MAINTAINED IN AN ACCEPTABLE<br>AN HEALTHY CONDITION. THE REPLACEMENT OF ANY VEGETATION MATERIALS THAT DIE<br>OR ARE IN AN UNHEALTHY CONDITION SHALL BE REQUIRED.                                                                               |                                                                        |
| I HEREBY ACKNOWLEDGE THAT I HAVE READ THIS APPLICATION AND THE ABOVE IS<br>CORRECT AND I AGREE TO COMPLY WITH THE REQUIREMENTS ABOVE. FAILURE TO<br>MPLY SHALL RESULT IN LEGAL ACTION.                                                                                                          |                                                                        |
| DATE APPROVED. 4-13-90                                                                                                                                                                                                                                                                          | $\mathcal{A}$                                                          |
| APPROVED BY: Down Altontee                                                                                                                                                                                                                                                                      | SIGNATURE                                                              |
|                                                                                                                                                                                                                                                                                                 | $\bigcirc$                                                             |
|                                                                                                                                                                                                                                                                                                 |                                                                        |
|                                                                                                                                                                                                                                                                                                 |                                                                        |
|                                                                                                                                                                                                                                                                                                 |                                                                        |
|                                                                                                                                                                                                                                                                                                 |                                                                        |