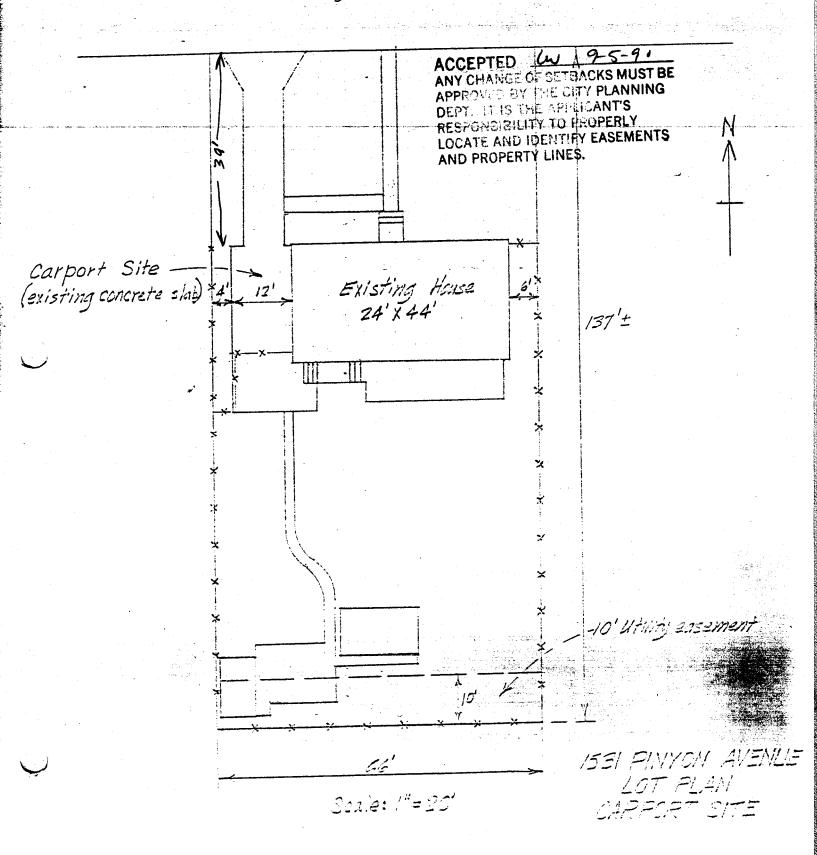

| DATE SUBMITTED: 9-5-90                                                     | PERMIT # 36789<br>FEE #500                                                                                                                 |
|----------------------------------------------------------------------------|--------------------------------------------------------------------------------------------------------------------------------------------|
| PLANNING CLEARANCE  GRAND JUNCTION PLANNING DEPARTMENT                     |                                                                                                                                            |
| BLDG ADDRESS: 1531 Pinyon Av                                               | SQ. FT. OF BLDG: 288                                                                                                                       |
| SUBDIVISION: Weaver                                                        | SQ. FT. OF LOT:                                                                                                                            |
| FILING # BLK # LOT #                                                       | NUMBER OF FAMILY UNITS: None                                                                                                               |
| TAX SCHEDULE NUMBER: 2945-122-06-008                                       | NUMBER OF BUILDINGS ON PARCEL BEFORE THIS PLANNED CONSTRUCTION:                                                                            |
| PROPERTY OWNER: Ted E. Dwyer                                               | None                                                                                                                                       |
| ADDRESS: 1531 Pinyon Av                                                    | USE OF ALL EXISTING BUILDINGS:                                                                                                             |
| PHONE: 242-5558                                                            | Resigna                                                                                                                                    |
| Carpert  Carpert                                                           | SUBMITTALS REQ'D: TWO (2) PLOT PLANS SHOWING PARKING, LAND-SCAPING, SETBACKS TO ALL PROPERTY LINES, AND ALL STREETS WHICH ABUT THE PARCEL. |
| **************************************                                     |                                                                                                                                            |
| ZONE: RSG-P                                                                | FLOODPLAIN: YES NO                                                                                                                         |
| SETBACKS: F 20' S 3' R 15'                                                 | GEOLOGIC HAZARD: YES NO                                                                                                                    |
| MAXIMUM HEIGHT: 32                                                         | CENSUS TRACT #:                                                                                                                            |
| PARKING SPACES REQ'D:                                                      | TRAFFIC ZONE: 31                                                                                                                           |
| LANDSCAPING/SCREENING:                                                     | SPECIAL CONDITIONS: CARport must                                                                                                           |
|                                                                            | remain spen                                                                                                                                |
| **************************************                                     |                                                                                                                                            |
| AN HEALTHY CONDITION. THE REPLACEMENT OF ANY VEGETATION MATERIALS THAT DIE |                                                                                                                                            |