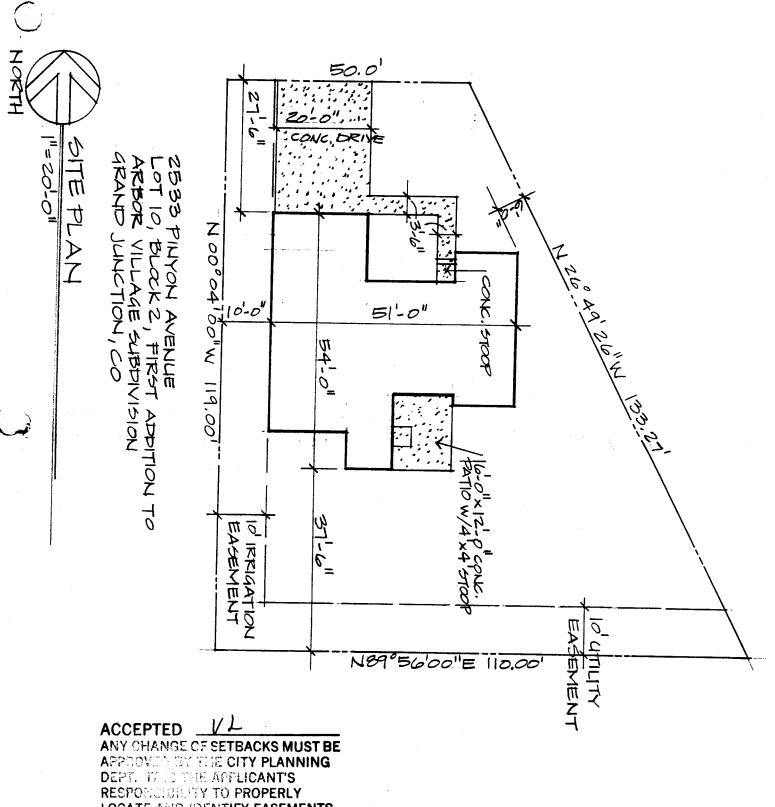

| DATE SUBMITTED: 12-12-90                                                                                          | PERMIT # <u>37766</u>                                                                                                            |
|-------------------------------------------------------------------------------------------------------------------|----------------------------------------------------------------------------------------------------------------------------------|
|                                                                                                                   | FEE \$ 5.00                                                                                                                      |
| PLANNING C                                                                                                        |                                                                                                                                  |
| BLDG ADDRESS: 2533 PINYON AVE.                                                                                    |                                                                                                                                  |
| SUBDIVISION: /STADON, ARBOR VILLAGE                                                                               | SQ. FT. OF BLDG: $1450$                                                                                                          |
|                                                                                                                   | SQ. FT. OF LOT: <u>7900</u>                                                                                                      |
| FILING # BLK # $2$ LOT # $16$                                                                                     | NUMBER OF FAMILY UNITS:                                                                                                          |
| TAX SCHEDULE NUMBER:<br>2945 - 122 - 33 - 016                                                                     | NUMBER OF BUILDINGS ON PARCEL<br>BEFORE THIS PLANNED CONSTRUCTION                                                                |
|                                                                                                                   | NONE                                                                                                                             |
| PROPERTY OWNER: MTN. HIGH ENT.                                                                                    | USE OF ALL EXISTING BUILDINGS:                                                                                                   |
| ADDRESS: <u>P.O.</u> , Box 1452                                                                                   |                                                                                                                                  |
| PHONE: 243 -956+                                                                                                  | SUBMITTALS REQ'D: TWO (2) PLOT                                                                                                   |
| DESCRIPTION OF WORK AND INTENDED USE:                                                                             | PLANS SHOWING PARKING, LAND-<br>SCAPING, SETBACKS TO ALL PROPE                                                                   |
| Vew SINCLE FAMILY RESPENCE                                                                                        | LINES, AND ALL STREETS WHICH AN<br>THE PARCEL.                                                                                   |
| ****                                                                                                              | ******                                                                                                                           |
| FOR OFFICE U                                                                                                      |                                                                                                                                  |
| $z_{ONE}$ : <u>RSF-8</u>                                                                                          | FLOODPLAIN: YES NO X                                                                                                             |
| SETBACKS: $F_{20}$ S S R 15                                                                                       | GEOLOGIC<br>HAZARD: YES NO                                                                                                       |
| MAXIMUM HEIGHT: <u>32</u>                                                                                         | CENSUS TRACT #: //                                                                                                               |
| PARKING SPACES REQ'D: 2                                                                                           | TRAFFIC ZONE: 30                                                                                                                 |
| LANDSCAPING/SCREENING:                                                                                            | SPECIAL CONDITIONS:                                                                                                              |
|                                                                                                                   | · · · · · · · · · · · · · · · · · · ·                                                                                            |
| **************************************                                                                            | TRE APPROVED BY THIS APPLICATION<br>OF OCCUPANCY (C.O.) IS ISSUED BY T<br>M BUILDING CODE.)<br>SHALL BE MAINTAINED IN AN ACCEPTA |
| OR ARE IN AN UNHEALTHY CONDITION SHALL E<br>I HEREBY ACKNOWLEDGE THAT I HAVE READ TH                              | E REQUIRED.                                                                                                                      |
| CORRECT AND T ACREE TO COMPLY WITH THE                                                                            | TAATURE TO VOAR LATURE IO                                                                                                        |
| CORRECT AND I AGREE TO COMPLY WITH THE F<br>COMPLY SHALL RESULT IN LEGAL ACTION.                                  |                                                                                                                                  |
| CORRECT AND I AGREE TO COMPLY WITH THE P<br>COMPLY SHALL RESULT IN LEGAL ACTION.<br>DATE APPROVED: $12 - 12 - 90$ | David Hollman                                                                                                                    |
| COMPLY SHALL RESULT IN LEGAL ACTION.                                                                              | David Hoffman<br>STEVATURE                                                                                                       |
| -comply shall result in legal action.<br>date approved: $12 - 12 - 90$                                            | David Hoffman<br>SIGNATURE                                                                                                       |
| -comply shall result in legal action.<br>date approved: $12 - 12 - 90$                                            | David Hoffman<br>SIGNATURE                                                                                                       |
| -comply shall result in legal action.<br>date approved: $12 - 12 - 90$                                            | David Hoffman<br>SIGNATURE                                                                                                       |

LOCATE AND IDENTIFY EASEMENTS

AND PROPERTY LINES.