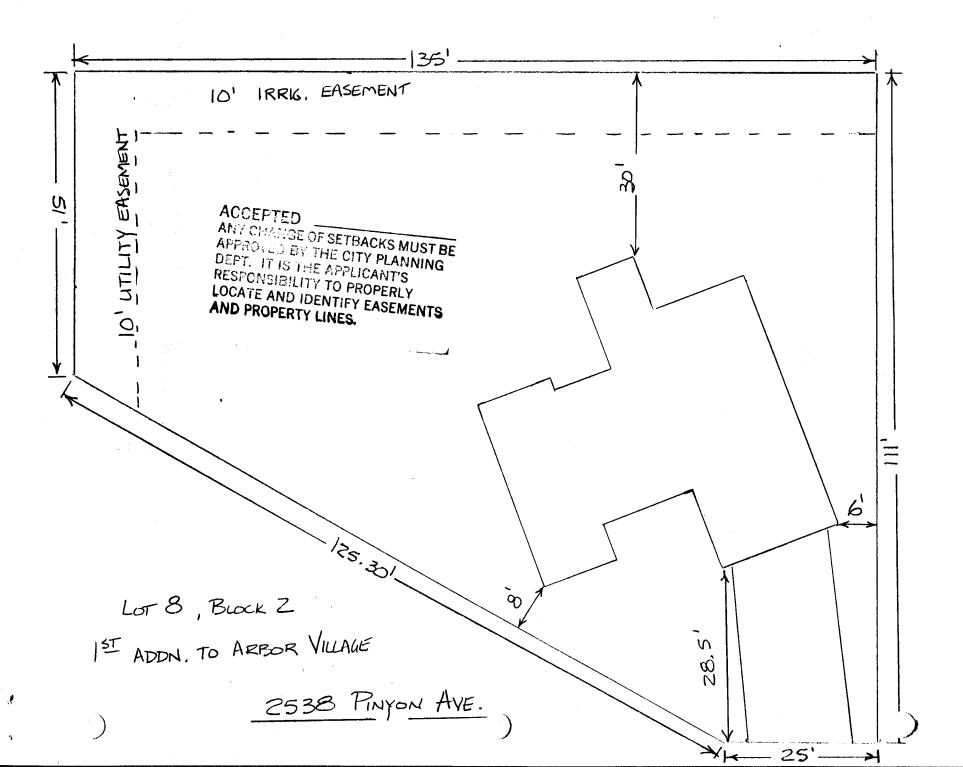

| DATE BUBMITTED: 423 50                                                                                                                              | PERMIT # 35664                                                    |
|-----------------------------------------------------------------------------------------------------------------------------------------------------|-------------------------------------------------------------------|
|                                                                                                                                                     | FEE 5¢                                                            |
| PLANNING CLEARANCE                                                                                                                                  |                                                                   |
| BLDG ADDRESS: 2538 PAYON                                                                                                                            | sq. ft. of bldg: 1457                                             |
| SUBDIVISION: /ST ADON. ARBOR VILLAGE                                                                                                                | SQ. FT. OF LOT: $8000$                                            |
| FILING # BLK # $2$ LOT # $8$                                                                                                                        | NUMBER OF FAMILY UNITS:                                           |
| · · · · · · · · · · · · · · · · · · ·                                                                                                               | NUMBER OF FAMILY UNITS:                                           |
| TAX SCHEDULE NUMBER: $2945 - 121 - 33 - 008$                                                                                                        | BEFORE THIS PLANNED CONSTRUCTION:                                 |
| PROPERTY OWNER: RONALD PRAY                                                                                                                         | NONE                                                              |
| ADDRESS: 2856 BUNTING                                                                                                                               | USE OF ALL EXISTING BUILDINGS:                                    |
|                                                                                                                                                     |                                                                   |
| PHONE :                                                                                                                                             | SUBMITTALS REQ'D: TWO (2) PLOT                                    |
| DESCRIPTION OF WORK AND INTENDED USE:<br>NEW SINGLE FAMILY RESIDENCE                                                                                | PLANS SHOWING PARKING, LAND-<br>SCAPING, SETBACKS TO ALL PROPERTY |
| NEW SINGLE FAMILY RESIDENCE                                                                                                                         | LINES, AND ALL STREETS WHICH ABUT<br>THE PARCEL.                  |
| ***************************************                                                                                                             |                                                                   |
| FOR OFFICE US                                                                                                                                       |                                                                   |
| ZONE: <u>RSF-8</u>                                                                                                                                  | FLOODPLAIN: YES NO                                                |
| SETBACKS: $F \ge O$ S S R IS                                                                                                                        | GEOLOGIC<br>HAZARD: YES NO NO                                     |
| MAXIMUM HEIGHT: 32                                                                                                                                  | CENSUS TRACT #: 28                                                |
| PARKING SPACES REQ'D:                                                                                                                               | TRAFFIC ZONE: 6                                                   |
| LANDSCAPING/SCREENING:                                                                                                                              | SPECIAL CONDITIONS:                                               |
|                                                                                                                                                     |                                                                   |
| ******                                                                                                                                              | ****                                                              |
| ANY MODIFICATION TO THIS APPROVED PLANNING CLEARANCE MUST BE APPROVED, IN<br>WRITING, BY THS DEPARTMENT. THE STRUCTURE APPROVED BY THIS APPLICATION |                                                                   |
| CANNOT BE OCCUPIED UNTIL A CERTIFICATE OF<br>BUILDING DEPARTMENT (SECTION 307, UNIFORM                                                              | OCCUPANCY (C.O.) IS ISSUED BY THE                                 |
| ANY LANDSCAPING REQUIRED BY THIS PERMIT S                                                                                                           |                                                                   |
| AN HEALTHY CONDITION. THE REPLACEMENT OF ANY VEGETATION MATERIALS THAT DIE<br>OR ARE IN AN UNHEALTHY CONDITION SHALL BE REQUIRED.                   |                                                                   |
| I HEREBY ACKNOWLEDGE THAT I HAVE READ THIS APPLICATION AND THE ABOVE IS<br>"ORRECT AND I AGREE TO COMPLY WITH THE REQUIREMENTS ABOVE. FAILURE TO    |                                                                   |
| DMPLY SHALL RESULT IN LEGAL ACTION.<br>DATE APPROVED: $\frac{4/23}{90}$                                                                             | $\Im$ · $q/1/$                                                    |
|                                                                                                                                                     | David Hoffin                                                      |
| APPROVED BY: And West in                                                                                                                            | SUGNATURE                                                         |
|                                                                                                                                                     |                                                                   |
|                                                                                                                                                     |                                                                   |
|                                                                                                                                                     |                                                                   |