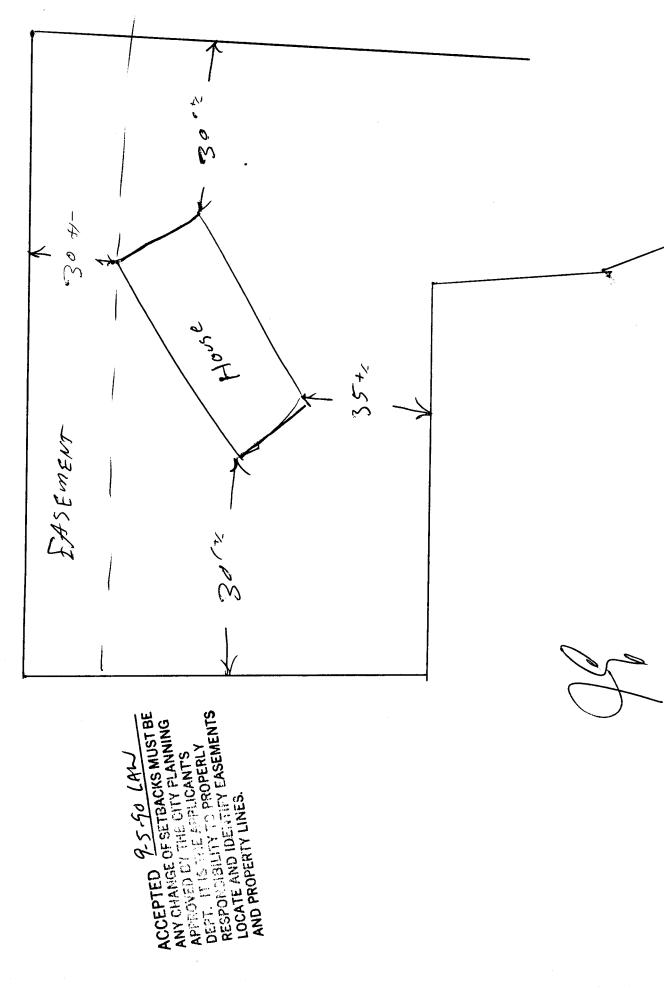

| DATE SUBMITTED: 9-5-90                                                                                                                                                                                                                                                                   | PERMIT # 36846                                                                                            |
|------------------------------------------------------------------------------------------------------------------------------------------------------------------------------------------------------------------------------------------------------------------------------------------|-----------------------------------------------------------------------------------------------------------|
|                                                                                                                                                                                                                                                                                          | FEE 500                                                                                                   |
| PLANNING CI<br>GRAND JUNCTION PLANN                                                                                                                                                                                                                                                      | LEARANCE                                                                                                  |
| BLDG ADDRESS: 1012 Rico 1                                                                                                                                                                                                                                                                | SQ. FT. OF BLDG: 1540                                                                                     |
| SUBDIVISION: Noethern Hills Parcel 2 of Lot 9                                                                                                                                                                                                                                            | SQ. FT. OF LOT: 17,000+/-                                                                                 |
| FILING # BLK # LOT #02                                                                                                                                                                                                                                                                   | NUMBER OF FAMILY UNITS:/                                                                                  |
| TAX SCHEDULE NUMBER:                                                                                                                                                                                                                                                                     | NUMBER OF BUILDINGS ON PARCEL BEFORE THIS PLANNED CONSTRUCTION:                                           |
| 2945-024- 08- 023                                                                                                                                                                                                                                                                        | NIA                                                                                                       |
| ADDRESS: POBOX 2942 GJ. CO                                                                                                                                                                                                                                                               | O USE OF ALL EXISTING BUILDINGS:                                                                          |
| ADDRESS: POBOx 2942 GJ, CO N                                                                                                                                                                                                                                                             | REM, LST N/A                                                                                              |
| PHONE: 6 245-9434                                                                                                                                                                                                                                                                        | SUBMITTALS REQ'D: TWO (2) PLOT                                                                            |
| DESCRIPTION OF WORK AND INTENDED USE: Y                                                                                                                                                                                                                                                  | PLANS SHOWING PARKING, LAND-                                                                              |
| construct single family residence                                                                                                                                                                                                                                                        | SCAPING, SETBACKS TO ALL PROPERTY LINES, AND ALL STREETS WHICH ABUT THE PARCEL.                           |
| FOR OFFICE US                                                                                                                                                                                                                                                                            | B ONLY                                                                                                    |
| ZONE: PS(-4)                                                                                                                                                                                                                                                                             | FLOODPLAIN: YES NO                                                                                        |
| SETBACKS: F 20 PL S 7' R 30'                                                                                                                                                                                                                                                             | GEOLOGIC HAZARD: YES NO                                                                                   |
| MAXIMUM HEIGHT: 32'                                                                                                                                                                                                                                                                      | CENSUS TRACT #:                                                                                           |
| PARKING SPACES REQ'D:                                                                                                                                                                                                                                                                    |                                                                                                           |
| LANDSCAPING/SCREENING:                                                                                                                                                                                                                                                                   | TRAFFIC ZONE: 23                                                                                          |
|                                                                                                                                                                                                                                                                                          | SPECIAL CONDITIONS:                                                                                       |
| **************************************                                                                                                                                                                                                                                                   | G CLEARANCE MUST BE APPROVED, IN<br>E APPROVED BY THIS APPLICATION<br>F OCCUPANCY (C.O.) IS ISSUED BY THE |
| ANY LANDSCAPING REQUIRED BY THIS PERMIT S AN HEALTHY CONDITION. THE REPLACEMENT OF OR ARE IN AN UNHEALTHY CONDITION SHALL BE I HEREBY ACKNOWLEDGE THAT I HAVE READ THI ORRECT AND I AGREE TO COMPLY WITH THE RE OMPLY SHALL RESULT IN LEGAL ACTION.  DATE APPROVED: 9-5-90  APPROVED BY: | ANY VEGETATION MATERIALS THAT DIE REQUIRED.  S APPLICATION AND THE ABOVE IS                               |