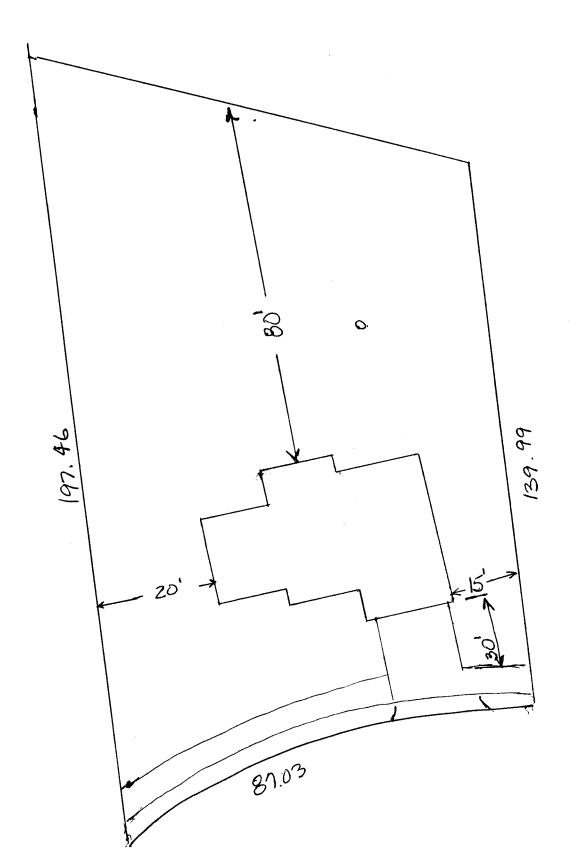

| DATE SUBMITTED: 2-20-90                                                                                                                                                                                     | PERMIT # 35/26                                                                  |
|-------------------------------------------------------------------------------------------------------------------------------------------------------------------------------------------------------------|---------------------------------------------------------------------------------|
|                                                                                                                                                                                                             | FEE 500                                                                         |
| PLANNING CL                                                                                                                                                                                                 |                                                                                 |
| GRAND JUNCTION PLANNING DEPARTMENT                                                                                                                                                                          |                                                                                 |
| BLDG ADDRESS: 3626 RIDGE DRIVE                                                                                                                                                                              | SQ. FT. OF BLDG: 2150 d                                                         |
| SUBDIVISION: SPRING VALLEY Replet                                                                                                                                                                           | SQ. FT. OF LOT: 13920                                                           |
| FILING # 6 BLK # 10T # 5                                                                                                                                                                                    | NUMBER OF FAMILY UNITS:                                                         |
| TAX SCHEDULE NUMBER:                                                                                                                                                                                        | NUMBER OF BUILDINGS ON PARCEL                                                   |
| 2945-011-53-018                                                                                                                                                                                             | BEFORE THIS PLANNED CONSTRUCTION:                                               |
| PROPERTY OWNER: MICHAEL TROWBRIDGE                                                                                                                                                                          | NONE                                                                            |
| · ·                                                                                                                                                                                                         | USE OF ALL EXISTING BUILDINGS:                                                  |
| ADDRESS: 319 E VALLEY CIRCLE                                                                                                                                                                                | -                                                                               |
| PHONE: 242-796A                                                                                                                                                                                             | SUBMITTALS REQ'D: TWO (2) PLOT                                                  |
| DESCRIPTION OF WORK AND INTENDED USE:                                                                                                                                                                       | PLANS SHOWING PARKING, LAND-                                                    |
| NEW SINGLE FAMILY RESIDENCE                                                                                                                                                                                 | SCAPING, SETBACKS TO ALL PROPERTY LINES, AND ALL STREETS WHICH ABUT THE PARCEL. |
|                                                                                                                                                                                                             |                                                                                 |
| FOR OFFICE USE ONLY                                                                                                                                                                                         |                                                                                 |
| ZONE: RSF-5                                                                                                                                                                                                 | FLOODPLAIN: YES NO                                                              |
| SETBACKS: F20 PL S 5 R 25                                                                                                                                                                                   | GEOLOGIC                                                                        |
|                                                                                                                                                                                                             | HAZARD: YES NO                                                                  |
| MAXIMUM HEIGHT: 32                                                                                                                                                                                          | CENSUS TRACT #: [ O                                                             |
| PARKING SPACES REQ'D:                                                                                                                                                                                       | TRAFFIC ZONE: 21                                                                |
| LANDSCAPING/SCREENING:                                                                                                                                                                                      |                                                                                 |
|                                                                                                                                                                                                             | SPECIAL CONDITIONS:                                                             |
|                                                                                                                                                                                                             |                                                                                 |
| **********                                                                                                                                                                                                  |                                                                                 |
| ANY MODIFICATION TO THIS APPROVED PLANNING CLEARANCE MUST BE APPROVED, IN WRITING, BY THS DEPARTMENT. THE STRUCTURE APPROVED BY THIS APPLICATION                                                            |                                                                                 |
| CANNOT BE OCCUPIED UNTIL A CERTIFICATE OF                                                                                                                                                                   | OCCUPANCY (C.O.) IS ISSUED BY THE                                               |
| BUILDING DEPARTMENT (SECTION 307, UNIFORM BUILDING CODE.)                                                                                                                                                   |                                                                                 |
| ANY LANDSCAPING REQUIRED BY THIS PERMIT SHALL BE MAINTAINED IN AN ACCEPTABLE AN HEALTHY CONDITION. THE REPLACEMENT OF ANY VEGETATION MATERIALS THAT DIE OR ARE IN AN UNHEALTHY CONDITION SHALL BE REQUIRED. |                                                                                 |
| I HEREBY ACKNOWLEDGE THAT I HAVE READ THIS APPLICATION AND THE ABOVE IS ORRECT AND I AGREE TO COMPLY WITH THE REQUIREMENTS ABOVE. FAILURE TO COMPLY SHALL RESULT IN LEGAL ACTION.                           |                                                                                 |