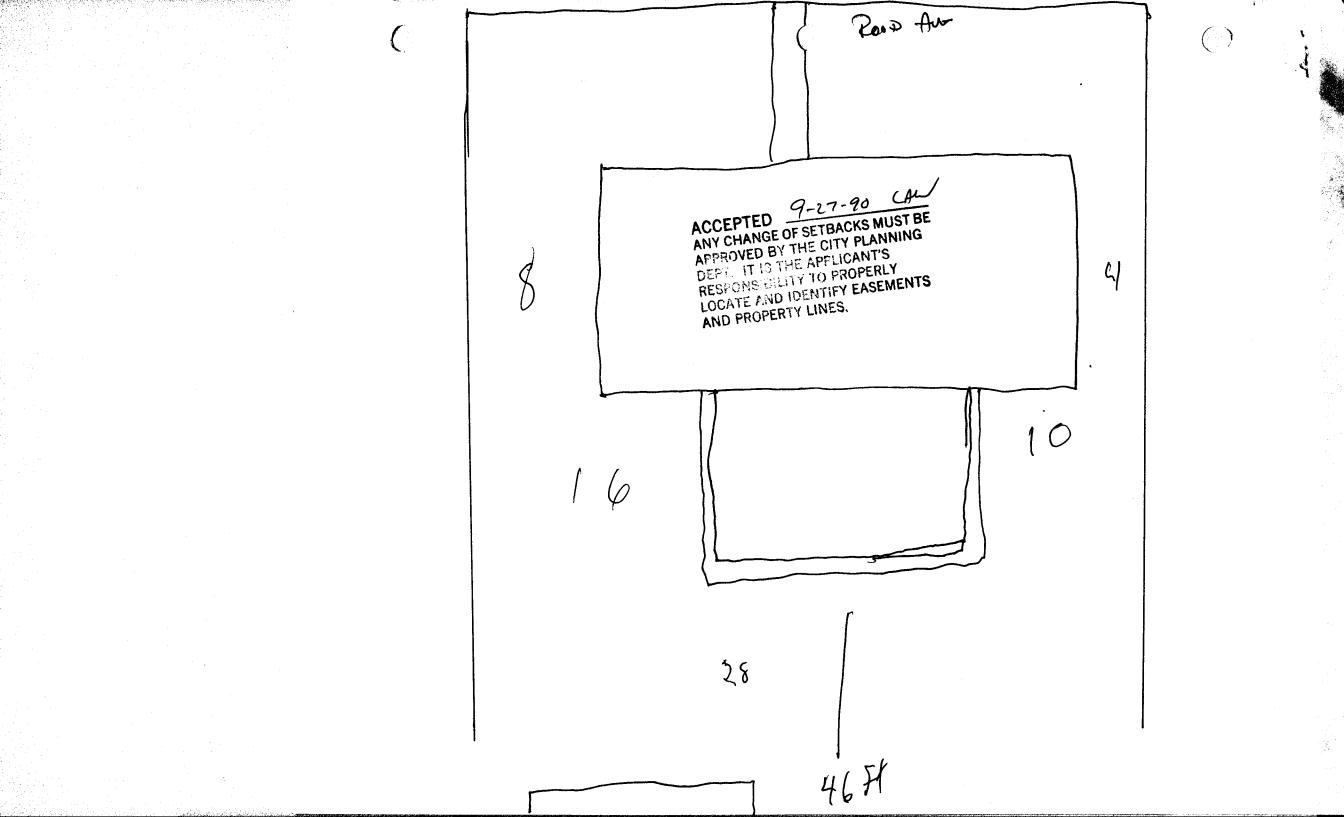

| DATE SUBMITTED: 9-27-90                                                                                                                                                                        | PERMIT # <u>37004</u>                                                                                                                                                                                                                                                         |
|------------------------------------------------------------------------------------------------------------------------------------------------------------------------------------------------|-------------------------------------------------------------------------------------------------------------------------------------------------------------------------------------------------------------------------------------------------------------------------------|
|                                                                                                                                                                                                | FEE 500                                                                                                                                                                                                                                                                       |
| C PLANNING CLEARANCE<br>GRAND JUNCTION PLANNING DEPARTMENT                                                                                                                                     |                                                                                                                                                                                                                                                                               |
| BLDG ADDRESS: 1346 Rood are                                                                                                                                                                    | SQ. FT. OF BLDG: <u>16 × 18</u>                                                                                                                                                                                                                                               |
| SUBDIVISION: <u>Keith</u>                                                                                                                                                                      | SQ. FT. OF LOT:                                                                                                                                                                                                                                                               |
| FILING # BLK # E LOT # 19920                                                                                                                                                                   | NUMBER OF FAMILY UNITS:                                                                                                                                                                                                                                                       |
| TAX SCHEDULE NUMBER:<br>2945-133-06-015<br>PROPERTY OWNER: <u>Fine H. A. M. H. A. M. H. A. M. H. A. M. H. M. M.</u> | NUMBER OF BUILDINGS ON PARCEL<br>BEFORE THIS PLANNED CONSTRUCTION:<br>USE OF ALL EXISTING BUILDINGS:<br>Acsidentia<br>SUBMITTALS REQ'D: TWO (2) PLOT<br>PLANS SHOWING PARKING, LAND-<br>SCAPING, SETBACKS TO ALL PROPERTY<br>LINES, AND ALL STREETS WHICH ABUT<br>THE PARCEL. |
| FOR OFFICE U                                                                                                                                                                                   | SE ONLY                                                                                                                                                                                                                                                                       |
| JONE: <u>RSF-8</u>                                                                                                                                                                             | FLOODPLAIN: YES NO                                                                                                                                                                                                                                                            |
| SETBACKS: $F N Q S5' R 15'$                                                                                                                                                                    | GEOLOGIC<br>HAZARD: YES NO                                                                                                                                                                                                                                                    |
| MAXIMUM HEIGHT: 32                                                                                                                                                                             | ~ ~                                                                                                                                                                                                                                                                           |
| PARKING SPACES REQ'D:                                                                                                                                                                          | CENSUS TRACT #:                                                                                                                                                                                                                                                               |
| LANDSCAPING/SCREENING:                                                                                                                                                                         | TRAFFIC ZONE: 38                                                                                                                                                                                                                                                              |
|                                                                                                                                                                                                | SPECIAL CONDITIONS:                                                                                                                                                                                                                                                           |
|                                                                                                                                                                                                |                                                                                                                                                                                                                                                                               |