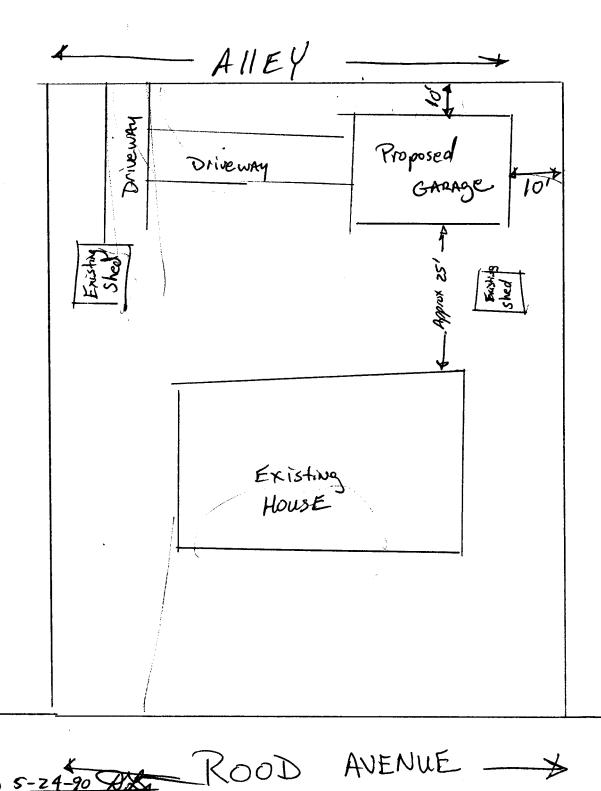

| DATE SUBMITTED: May 24, 1990                                                                                                                            | PERMIT # 35975                                                                  |
|---------------------------------------------------------------------------------------------------------------------------------------------------------|---------------------------------------------------------------------------------|
|                                                                                                                                                         | FEE SS                                                                          |
| PLANNING CL                                                                                                                                             |                                                                                 |
| GRAND JUNCTION PLANN                                                                                                                                    |                                                                                 |
| BLDG ADDRESS: 2006 Roodave                                                                                                                              | SQ. FT. OF BLDG: <u>24124</u>                                                   |
| SUBDIVISION: EAST MAIN STREET Addition                                                                                                                  | SQ. FT. OF LOT:                                                                 |
| FILING # BLK #_8 LOT #_15                                                                                                                               | NUMBER OF FAMILY UNITS:                                                         |
| TAX SCHEDULE NUMBER:                                                                                                                                    | NUMBER OF BUILDINGS ON PARCEL BEFORE THIS PLANNED CONSTRUCTION:                 |
| 2945 13402 019                                                                                                                                          |                                                                                 |
| PROPERTY OWNER: Christyl Hamilton                                                                                                                       | 1 House 2 sheds                                                                 |
| ADDRESS: 2006 Roodane                                                                                                                                   | USE OF ALL EXISTING BUILDINGS:                                                  |
| PHONE: 242~9036                                                                                                                                         | residence                                                                       |
| DESCRIPTION OF WORK AND INTENDED USE:                                                                                                                   | SUBMITTALS REQ'D: TWO (2) PLOT PLANS SHOWING PARKING, LAND-                     |
| garage in Back yard                                                                                                                                     | SCAPING, SETBACKS TO ALL PROPERTY LINES, AND ALL STREETS WHICH ABUT THE PARCEL. |
| **************************************                                                                                                                  |                                                                                 |
| JONE:                                                                                                                                                   | FLOODPLAIN: YES NO                                                              |
| SETBACKS: F S 3 ' R 10 '                                                                                                                                | GEOLOGIC                                                                        |
| <b>-1</b> /                                                                                                                                             | HAZARD: YES NO                                                                  |
| MAXIMUM HEIGHT: 50                                                                                                                                      | CENSUS TRACT #:                                                                 |
| PARKING SPACES REQ'D:                                                                                                                                   | TRAFFIC ZONE: 40                                                                |
| LANDSCAPING/SCREENING:                                                                                                                                  | SPECIAL CONDITIONS:                                                             |
|                                                                                                                                                         |                                                                                 |
|                                                                                                                                                         |                                                                                 |
| **************************************                                                                                                                  |                                                                                 |
| WRITING, BY THS DEPARTMENT. THE STRUCTURE                                                                                                               | E APPROVED BY THIS APPLICATION                                                  |
| CANNOT BE OCCUPIED UNTIL A CERTIFICATE OF BUILDING DEPARTMENT (SECTION 307, UNIFORM                                                                     |                                                                                 |
| ANY LANDSCAPING REQUIRED BY THIS PERMIT SHALL BE MAINTAINED IN AN ACCEPTABLE AN HEALTHY CONDITION. THE REPLACEMENT OF ANY VEGETATION MATERIALS THAT DIE |                                                                                 |