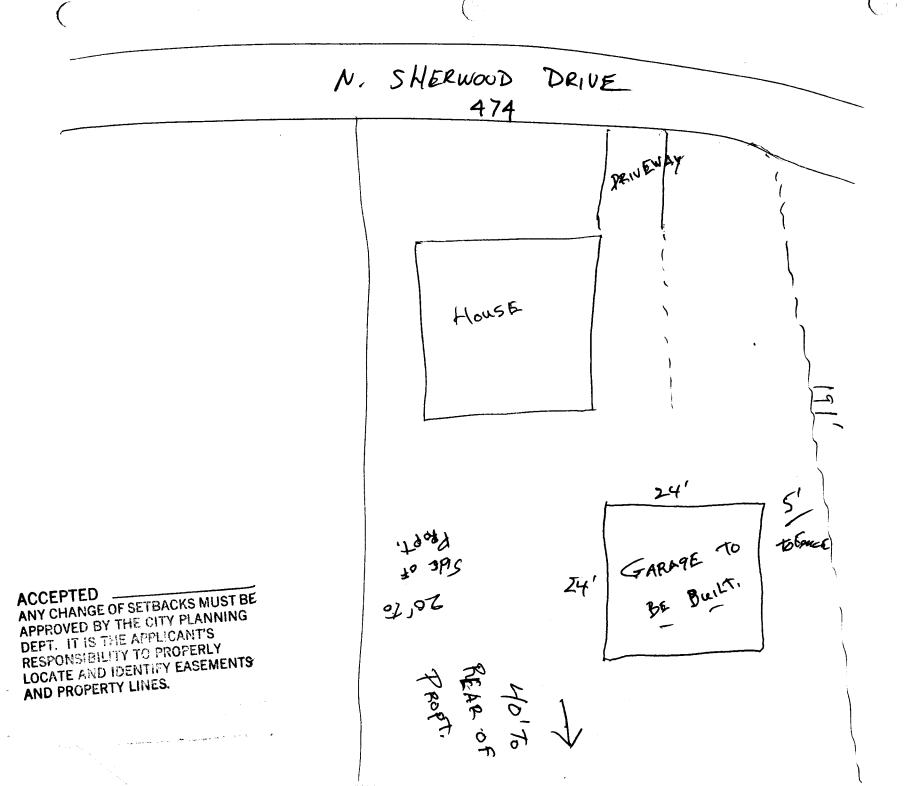

## PLANNING CLEARANCE GRAND JUNCTION PLANNING DEPARTMENT

| BLDG ADDRESS: 474 N. Sheewood DR.                                                                                            | SQ. FT. OF BLDG: 576 Sq. Ft.                                                                                                               |
|------------------------------------------------------------------------------------------------------------------------------|--------------------------------------------------------------------------------------------------------------------------------------------|
| SUBDIVISION: Sherwood                                                                                                        | SQ. FT. OF LOT:                                                                                                                            |
| FILING # BLK # LOT #                                                                                                         | NUMBER OF FAMILY UNITS:                                                                                                                    |
| TAX SCHEDULE NUMBER: 2945-113-07-017                                                                                         | NUMBER OF BUILDINGS ON PARCEL BEFORE THIS PLANNED CONSTRUCTION:                                                                            |
| PROPERTY OWNER: ANDREW PEDRETTI                                                                                              | Single FAMILY Ho                                                                                                                           |
| ADDRESS: 474NS LERWOOD DR.                                                                                                   | USE OF ALL EXISTING BUILDINGS:                                                                                                             |
| PHONE: 242-8567                                                                                                              |                                                                                                                                            |
| Defached GARAGE                                                                                                              | SUBMITTALS REQ'D: TWO (2) PLOT PLANS SHOWING PARKING, LAND-SCAPING, SETBACKS TO ALL PROPERTY LINES, AND ALL STREETS WHICH ABUT THE PARCEL. |
| **************************************                                                                                       |                                                                                                                                            |
| Tree -                                                                                                                       | FLOODPLAIN: YES NO                                                                                                                         |
| SETBACKS: F <b>20</b> S 3 R <b>10</b>                                                                                        | GEOLOGIC HAZARD: YES NO                                                                                                                    |
| MAXIMUM HEIGHT: 52                                                                                                           | CENSUS TRACT #:                                                                                                                            |
| PARKING SPACES REO'D:                                                                                                        | TRAFFIC ZONE:                                                                                                                              |
| LANDSCAPING/SCREENING:                                                                                                       | SPECIAL CONDITIONS:                                                                                                                        |
| **************************************                                                                                       | CLEARANCE MUST BE APPROVED, IN APPROVED BY THIS APPLICATION OCCUPANCY (C.O.) IS ISSUED BY THE                                              |
| ANY LANDSCAPING REQUIRED BY THIS PERMIT SEAN HEALTHY CONDITION. THE REPLACEMENT OF OR ARE IN AN UNHEALTHY CONDITION SHALL BE | ANY VEGETATION MATERIALS THAT DIE                                                                                                          |
| I HEREBY ACKNOWLEDGE THAT I HAVE READ THIS ORRECT AND I AGREE TO COMPLY WITH THE RECOMPLY SHALL RESULT IN LEGAL ACTION.      |                                                                                                                                            |
| DATE APPROVED: 3-19-90 APPROVED BY: Dank thinks                                                                              | andrew Redrette<br>SIGNATURE                                                                                                               |
|                                                                                                                              |                                                                                                                                            |