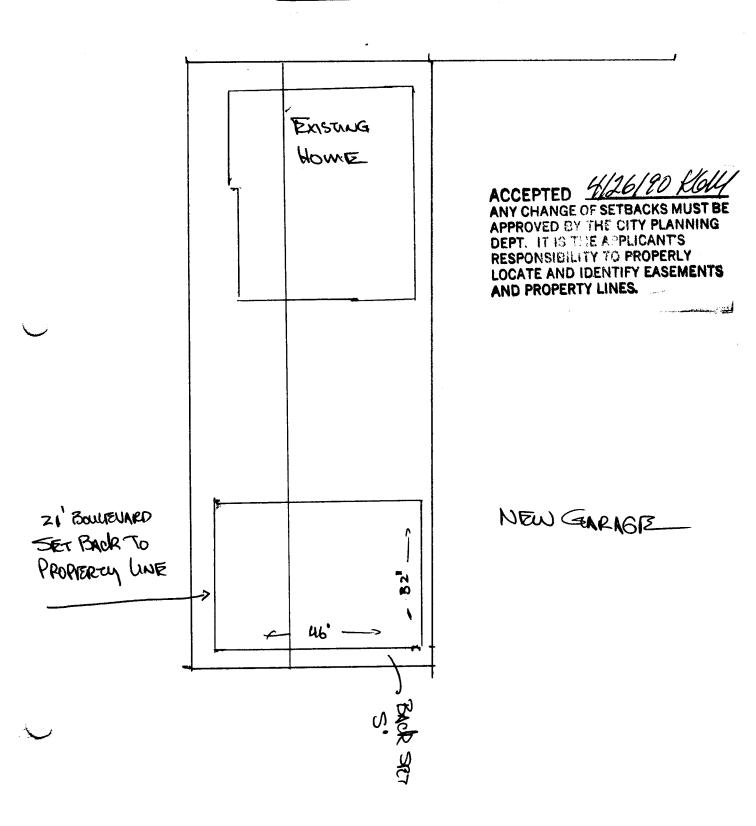

| DATE SUBMITTED: 4/26/90                                                                                                               | 27025                                                             |
|---------------------------------------------------------------------------------------------------------------------------------------|-------------------------------------------------------------------|
| DATE SUBMITTED: 4/80/10                                                                                                               | PERMIT # 357.35                                                   |
|                                                                                                                                       | FEE TO                                                            |
| PLANNING CL                                                                                                                           |                                                                   |
| GRAND JUNCTION PLANN                                                                                                                  | 32 N VO /                                                         |
| BLDG ADDRESS: 805 So. AVE.                                                                                                            | sq. ft. of bldg: /1472 Sof                                        |
| SUBDIVISION: WY OF SEMP TO                                                                                                            | SQ. FT. OF LOT: 125 x SD                                          |
| FILING # BLK # 158 LOT # 132                                                                                                          | NUMBER OF FAMILY UNITS:                                           |
| TAX SCHEDULE NUMBER:                                                                                                                  | NUMBER OF BUILDINGS ON PARCEL                                     |
| 2945-144-45-001                                                                                                                       | BEFORE THIS PLANNED CONSTRUCTION:                                 |
| PROPERTY OWNER: ROBBOT E- DUNA)                                                                                                       |                                                                   |
| address: 805 So. AUZ                                                                                                                  | USE OF ALL EXISTING BUILDINGS:                                    |
|                                                                                                                                       | RESIDENTIAL                                                       |
| PHONE:                                                                                                                                | SUBMITTALS REQ'D: TWO (2) PLOT                                    |
| DESCRIPTION OF WORK AND INTENDED USE:                                                                                                 | PLANS SHOWING PARKING, LAND-<br>SCAPING, SETBACKS TO ALL PROPERTY |
| NEW CLARAGE                                                                                                                           | LINES, AND ALL STREETS WHICH ABUT                                 |
|                                                                                                                                       | THE PARCEL.                                                       |
| FOR OFFICE US                                                                                                                         | **************************************                            |
| 7                                                                                                                                     |                                                                   |
| ONE:                                                                                                                                  | FLOODPLAIN: YES NO                                                |
| SETBACKS: F O S O R O                                                                                                                 | GEOLOGIC HAZARD: YES NO                                           |
| MAXIMUM HEIGHT: 40                                                                                                                    | CENSUS TRACT #: 8                                                 |
| PARKING SPACES REQ'D: NA                                                                                                              | 1111                                                              |
| LANDSCAPING/SCREENING: N/A                                                                                                            | TRAFFIC ZONE: 44                                                  |
|                                                                                                                                       | SPECIAL CONDITIONS:                                               |
|                                                                                                                                       |                                                                   |
| *********                                                                                                                             | ********                                                          |
| ANY MODIFICATION TO THIS APPROVED PLANNING WRITING, BY THS DEPARTMENT. THE STRUCTURE                                                  |                                                                   |
| CANNOT BE OCCUPIED UNTIL A CERTIFICATE OF OCCUPANCY (C.O.) IS ISSUED BY THE BUILDING DEPARTMENT (SECTION 307, UNIFORM BUILDING CODE.) |                                                                   |
| ANY LANDSCAPING REQUIRED BY THIS PERMIT SHALL BE MAINTAINED IN AN ACCEPTABLE                                                          |                                                                   |
| AN HEALTHY CONDITION. THE REPLACEMENT OF ANY VEGETATION MATERIALS THAT DIE OR ARE IN AN UNHEALTHY CONDITION SHALL BE REQUIRED.        |                                                                   |
| I HEREBY ACKNOWLEDGE THAT I HAVE READ THIS APPLICATION AND THE ABOVE IS                                                               |                                                                   |
| CORRECT AND I AGREE TO COMPLY WITH THE REQUIREMENTS ABOVE. FAILURE TO MPLY SHALL RESULT IN LEGAL ACTION.                              |                                                                   |

## 805 So. AVE